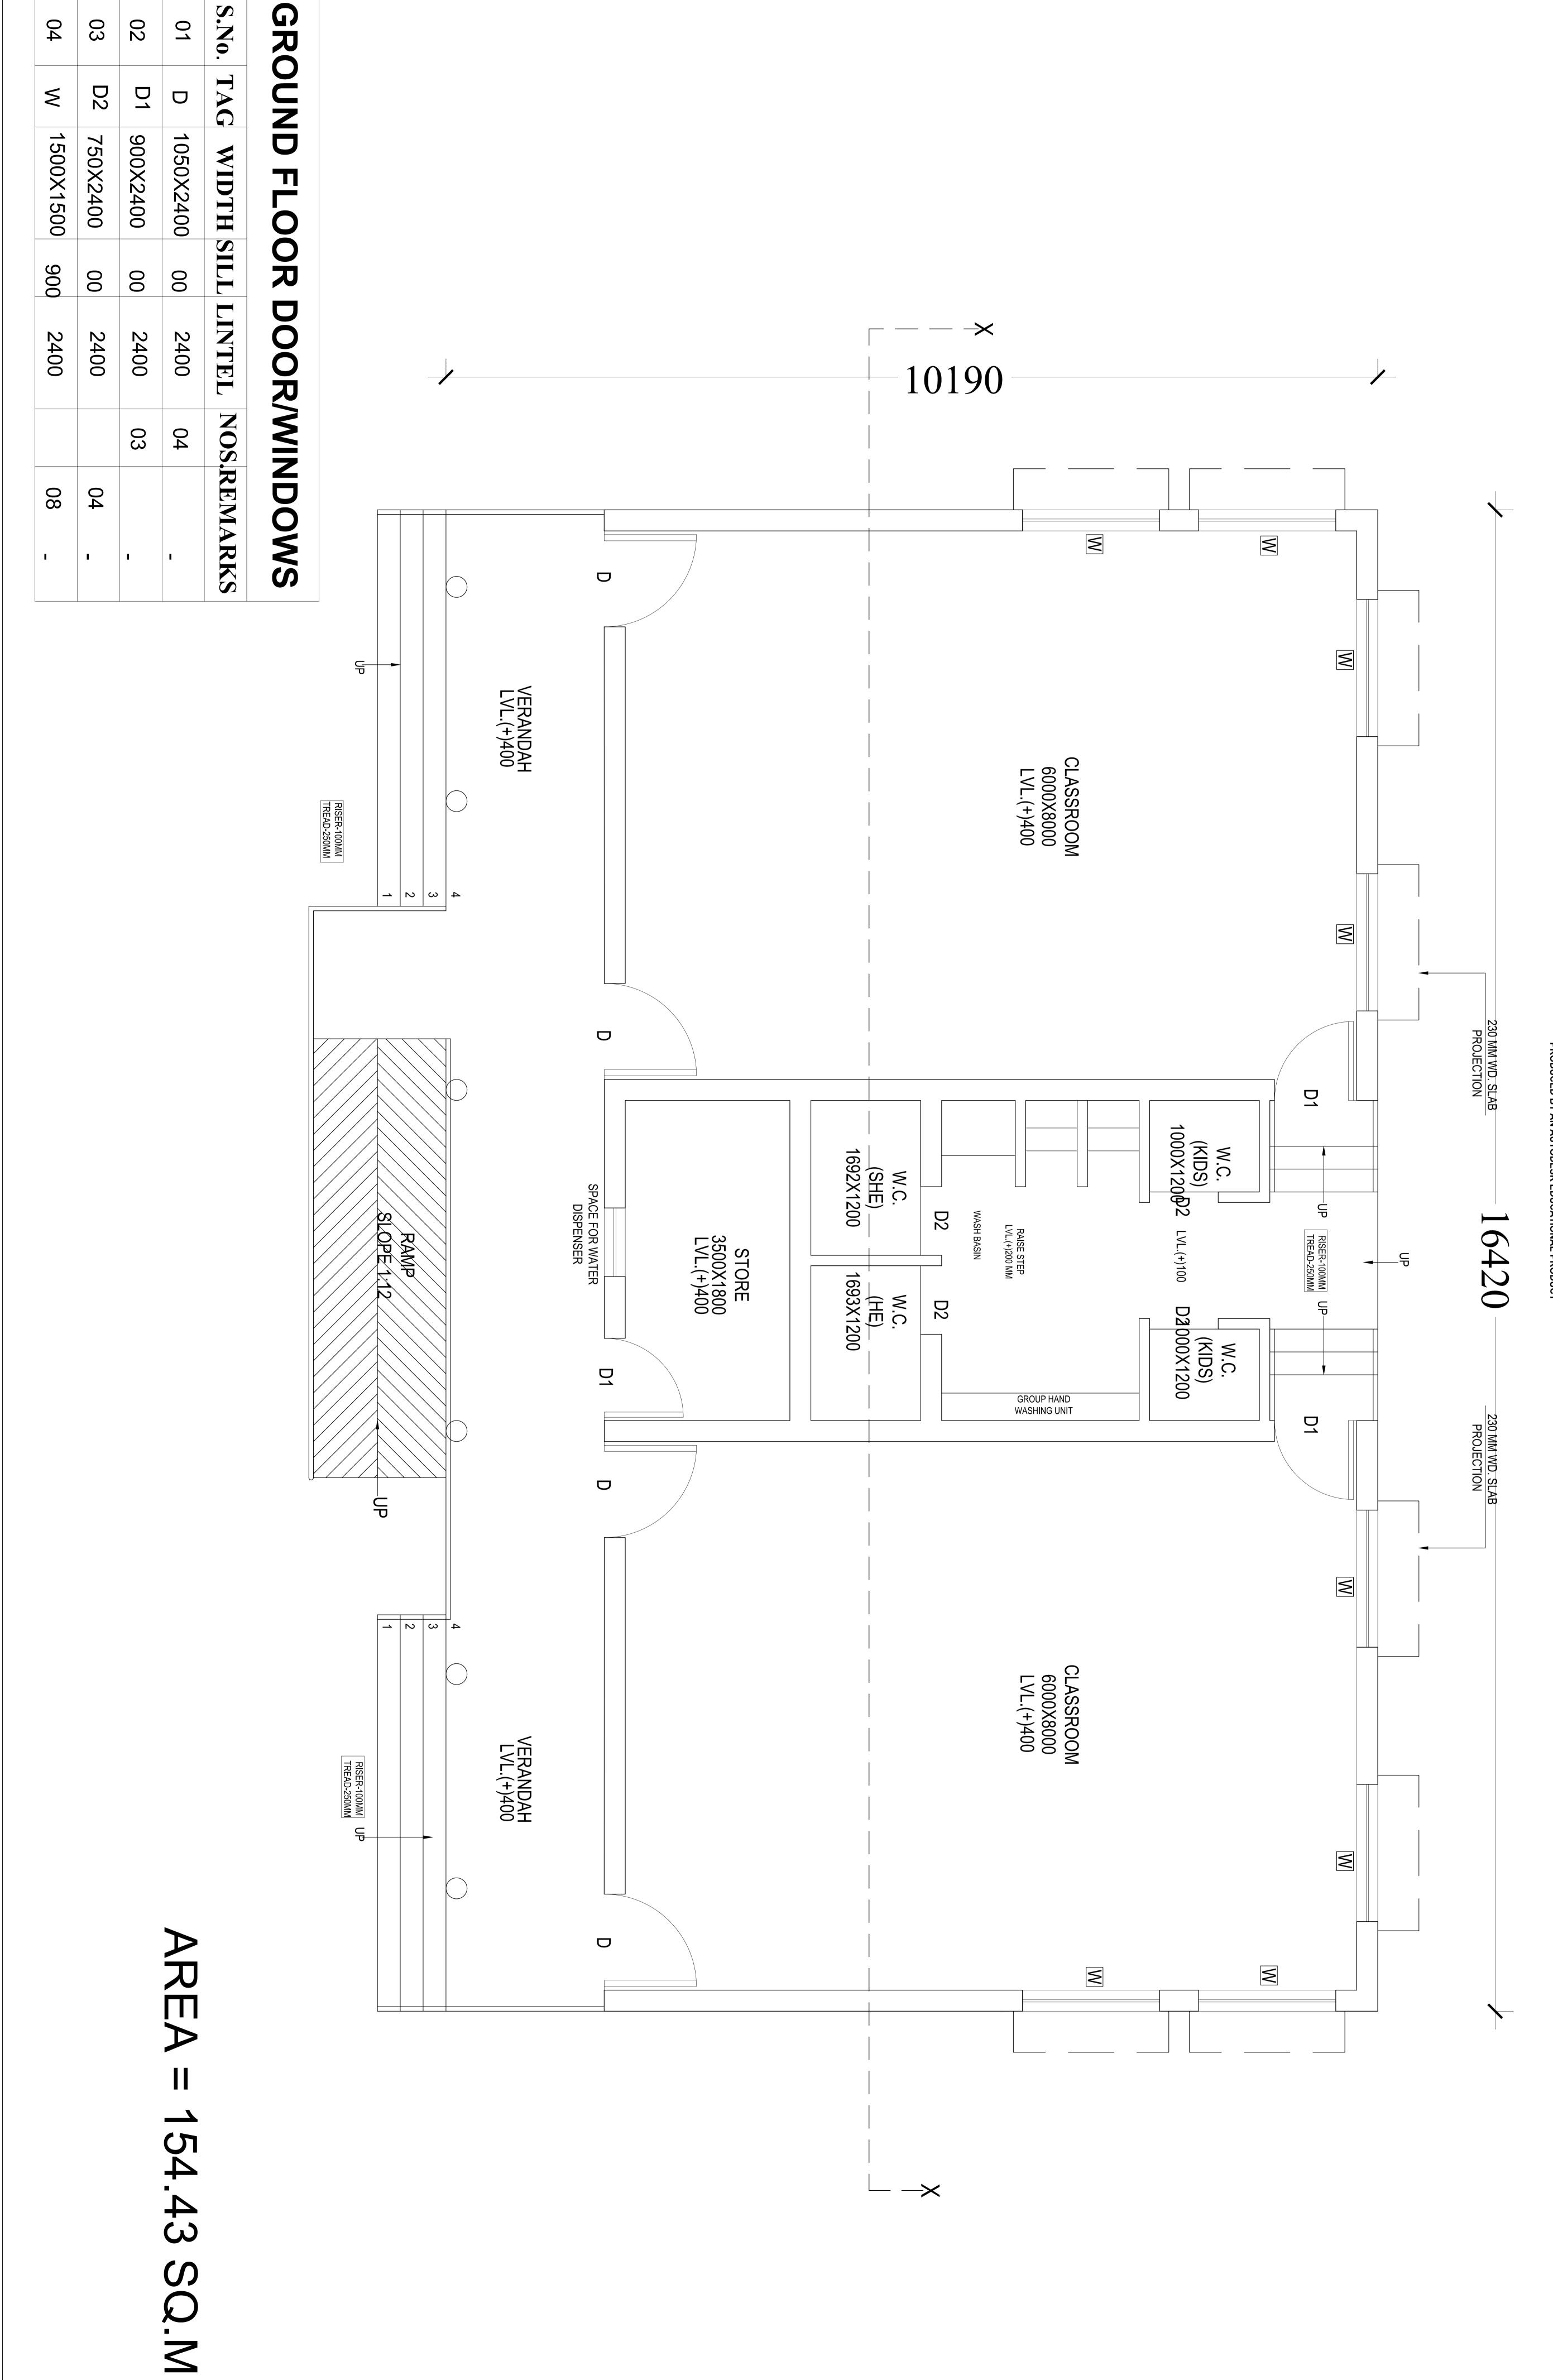

## 4) Major Features and Facilities of proposed CM Model Composite schools

- a) A school building will be constructed comprising approximately 1,500 boys and girls, with the objective of educating them in a modern educational environment across 31 classrooms.
- b) In model composite schools, classes from 01 to 12 will be operated separately in accordance with the New Education Policy–2020 and the provisions outlined under holistic education. Additionally, for Classes 11 and 12, separate classrooms will be provided for the subjects of Science, Arts, and Mathematics. Moreover, in each classroom, smart classes will be established and arrangements for digital equipment will be made to provide quality education through digital education platforms and digital learning.

- c) The following physical and modern educational facilities will also be ensured in the said school building:
  - i) A Modular Composite (Math and Science) Laboratory- will be developed with the objective of providing students from Classes 1 to 8 practical knowledge of various academic activities related to Science and Mathematics. This laboratory will enable children to effectively study subjects related to environmental, physical, and biological sciences.
  - ii) Separate Modular Laboratories for Physics, Chemistry, and Biology- will be constructed for students studying in Classes 9 to 12, with the objective of enabling them to practically understand scientific principles and theories. These laboratories will be equipped with advanced international-level facilities, providing students with ample opportunities to demonstrate their participation and enhance their practical knowledge.
  - iii) Computer Lab A computer lab equipped with 40 computer systems will be developed with the objective of providing computer-based education to junior and senior secondary students. In this lab, students will be able to easily understand computer-related education and subjects. At present, many courses are available online on computers, which students will be able to study effectively. In addition, they will be able to connect with the internet world, gain up-to-date knowledge on various subjects, and develop their own e-portfolios.
  - iv) Language Lab Solution A language lab will also be mandatorily established within the computer lab. Through this, students will be provided a dedicated space to learn English, Hindi, Sanskrit, and other regional languages such as Awadhi, Bundelkhandi, Braj, and Bhojpuri. Here, students will use audio or audio-visual materials to learn. The language lab will help students improve their pronunciation, vocabulary, grammar, and language management skills through headphones and mics. Language content will be delivered in differentiated modules, enabling students to acquire both theoretical and practical knowledge of languages in a modern and effective way.
  - v) Library with dedicated reading corner for Primary Section A well-equipped and child-friendly library will be developed for students of Classes 1 to 8, where children will be able to study books related to various moral stories and subjects along with their curriculum.
  - vi) Library with dedicated reading corner for Junior & Senior Secondary Section A library is a crucial part of academic development. To fulfill this objective, a separate library will be established for students of Classes 9 to 12, where books related to various technical subjects will be made available. The importance of libraries will be further enhanced as they support both emotional growth and knowledge enhancement. The library will also play a significant role in cultivating reading habits. It will contain well-organized collections of complete works by famous authors and poets. The library will include important books of great writers such as Tulsidas, Rahila, Kalidas, Shakespeare, Premchand, and others, as well as biographies of great thinkers and leaders like Chanakya, Karl Marx, and others. Through these books, students will be able to acquire comprehensive knowledge and experiences, which will inspire them to develop new aspirations and achieve success.
  - vii) Separate staff rooms (Ladies & Gents) for Junior & Senior Secondary Section Separate, well-furnished staff rooms will be provided for male and female teachers working in the junior and senior secondary sections, with the objective of maintaining a comfortable and appropriate environment for their activities.
  - viii) **Principal's Room** A separate room will be provided for the principal with the necessary facilities to carry out administrative responsibilities effectively.