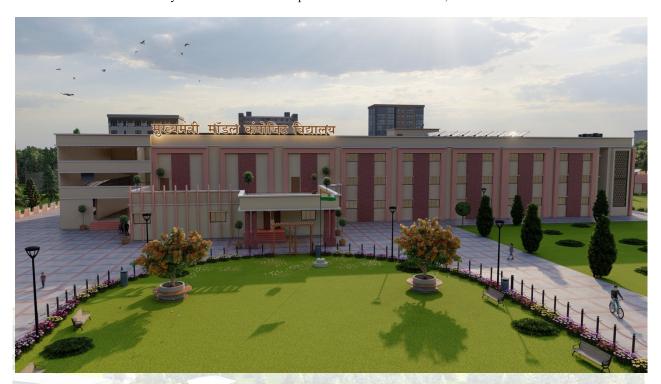

d) CM Model Composite Schools are envisioned as model institutions that will set benchmarks in academic delivery, infrastructure, and student experience. These schools are being created by upgrading and integrating existing government schools to offer education from pre-Primary to class 12 under one roof. The initiative includes comprehensive planning for infrastructure, learning spaces, teaching aids, and student-centric facilities. In this context, interior designing of these schools plays a critical role in realizing the vision of safe, inclusive, functional, and future-ready learning environments.

## 4) Major Features and Facilities of proposed CM Model Composite schools

- a) A school building will be constructed comprising approximately 1,500 boys and girls, with the objective of educating them in a modern educational environment across 31 classrooms.
- b) In model composite schools, classes from 01 to 12 will be operated separately in accordance with the New Education Policy–2020 and the provisions outlined under holistic education. Additionally, for Classes 11 and 12, separate classrooms will be provided for the subjects of Science, Arts, and Mathematics. Moreover, in each classroom, smart classes will be established and arrangements for digital equipment will be made to provide quality education through digital education platforms and digital learning.