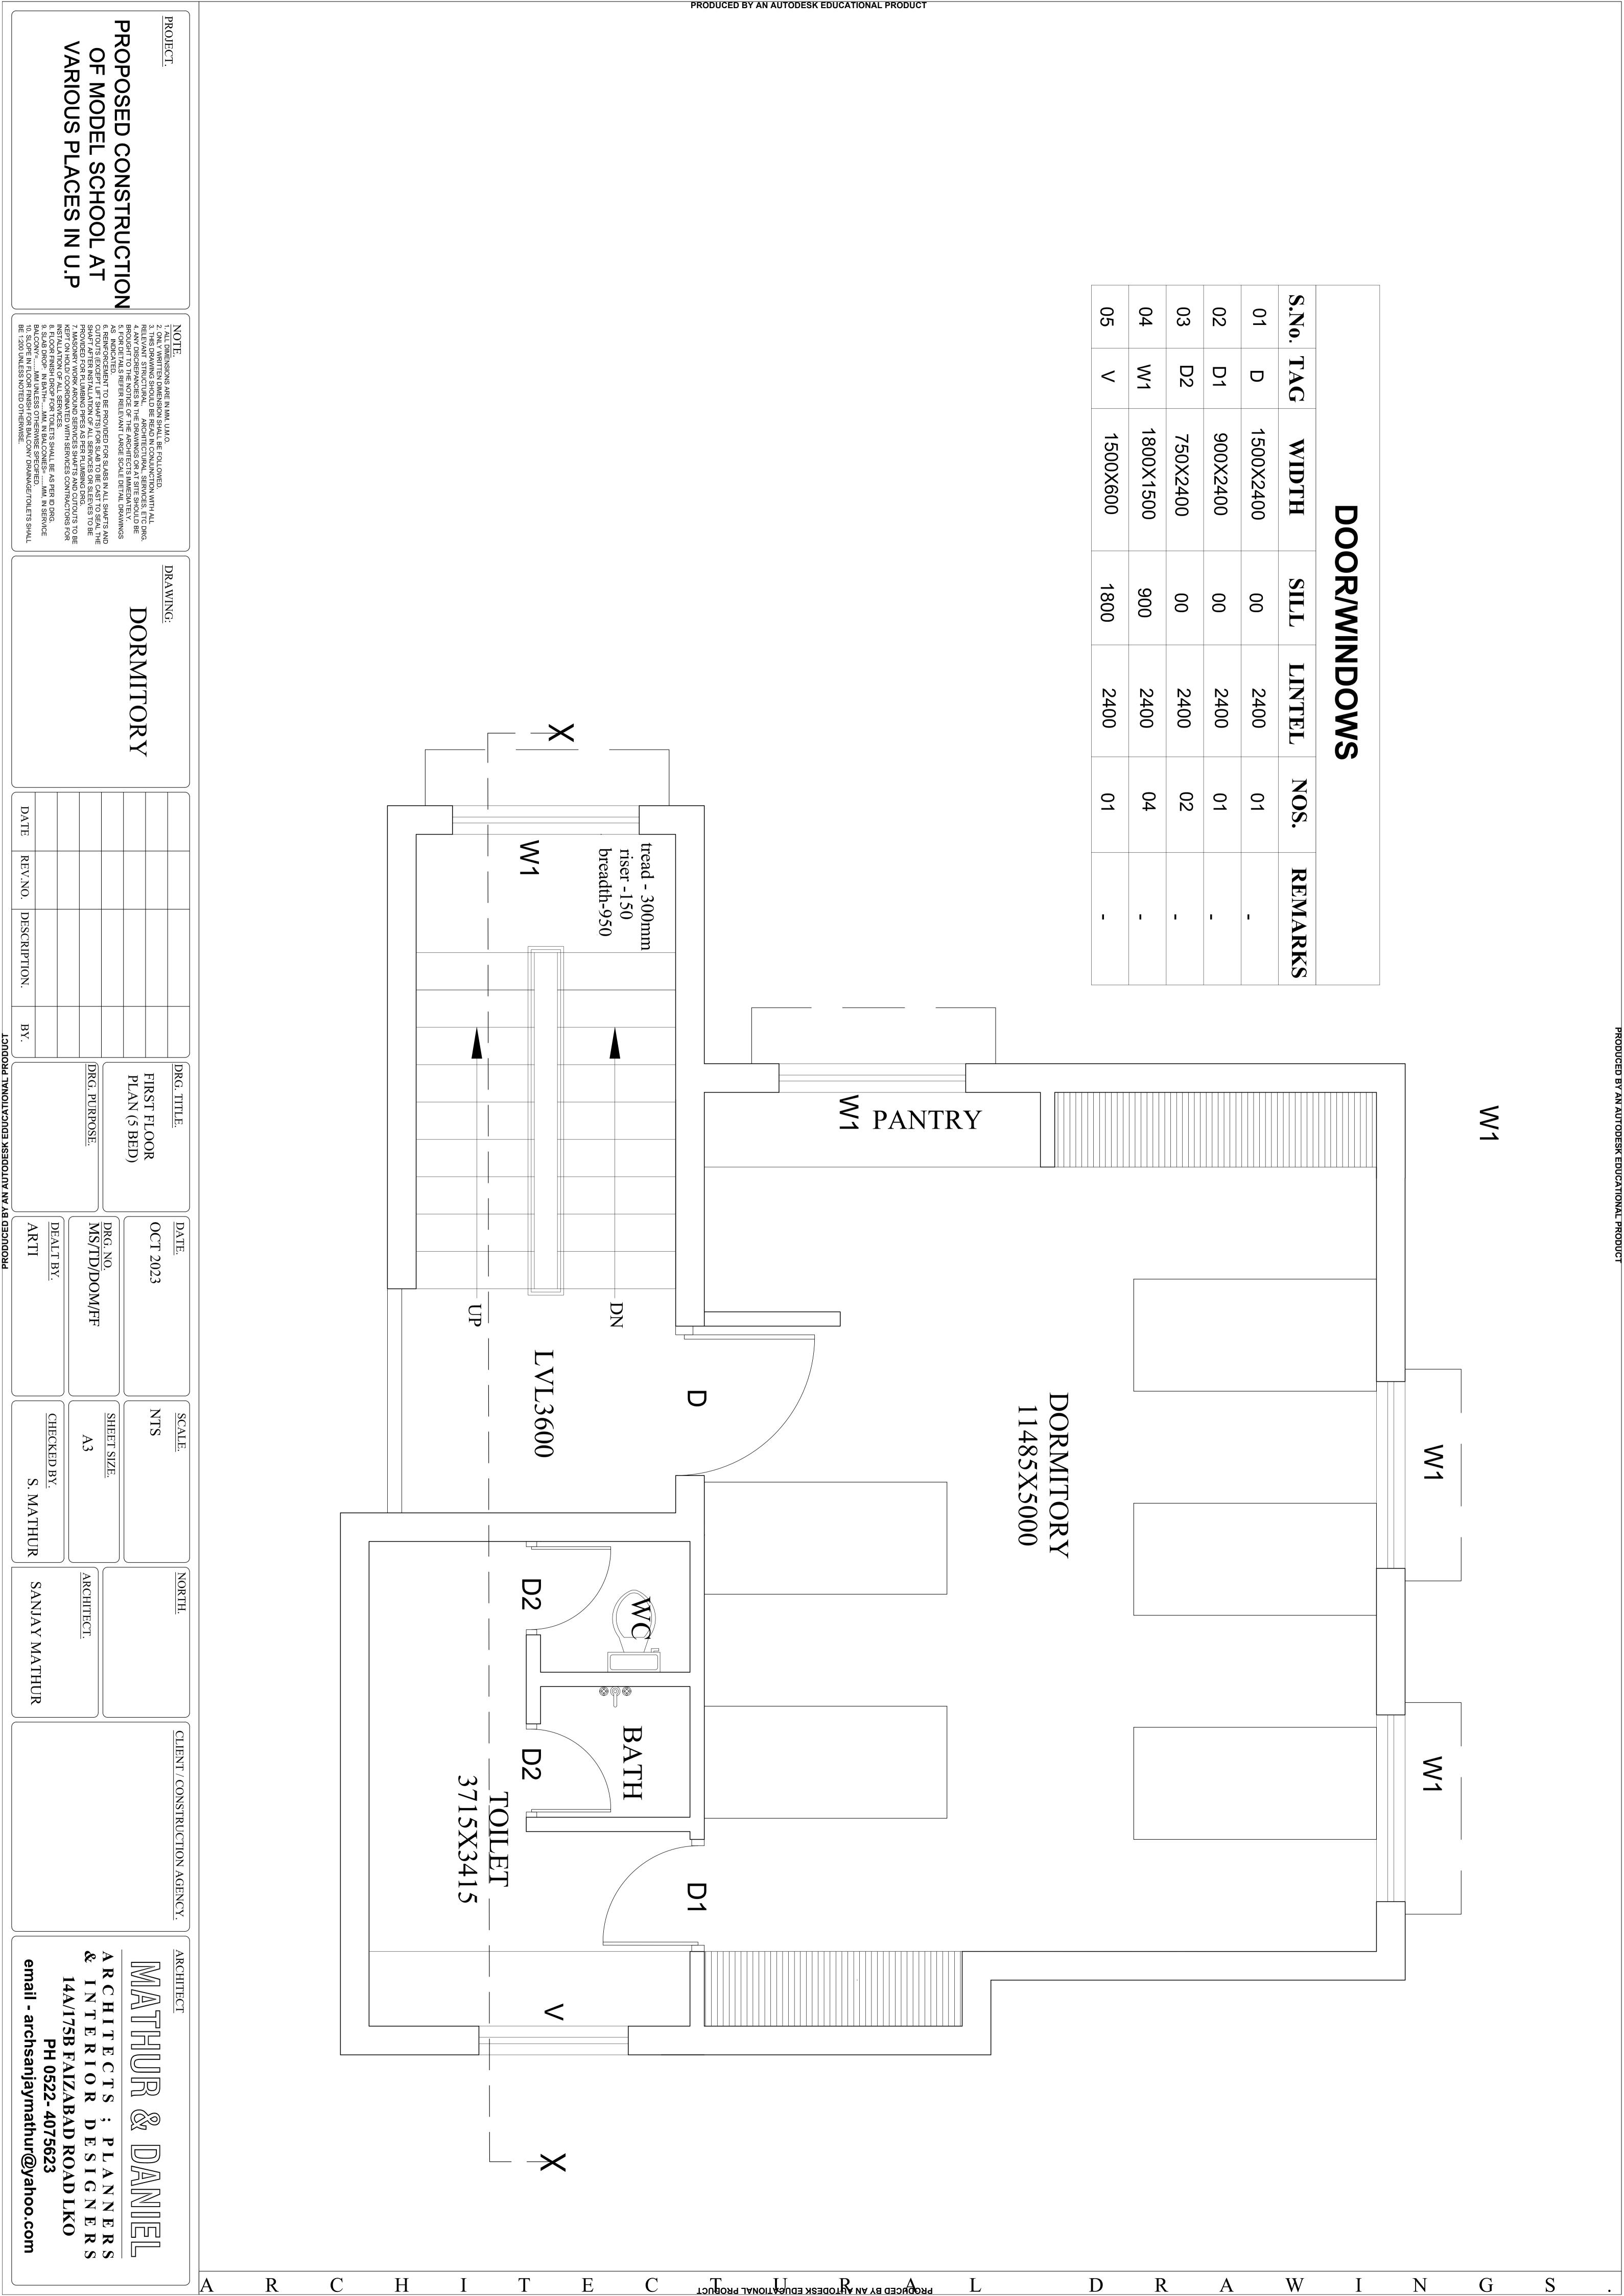

## 4) Major Features and Facilities of proposed CM Model Composite schools

- a) A school building will be constructed comprising approximately 1,500 boys and girls, with the objective of educating them in a modern educational environment across 31 classrooms.
- b) In model composite schools, classes from 01 to 12 will be operated separately in accordance with the New Education Policy–2020 and the provisions outlined under holistic education. Additionally, for Classes 11 and 12, separate classrooms will be provided for the subjects of Science, Arts, and Mathematics. Moreover, in each classroom, smart classes will be established and arrangements for digital equipment will be made to provide quality education through digital education platforms and digital learning.

- c) The following physical and modern educational facilities will also be ensured in the said school building:
  - i) A Modular Composite (Math and Science) Laboratory- will be developed with the objective of providing students from Classes 1 to 8 practical knowledge of various academic activities related to Science and Mathematics. This laboratory will enable children to effectively study subjects related to environmental, physical, and biological sciences.
  - ii) Separate Modular Laboratories for Physics, Chemistry, and Biology- will be constructed for students studying in Classes 9 to 12, with the objective of enabling them to practically understand scientific principles and theories. These laboratories will be equipped with advanced international-level facilities, providing students with ample opportunities to demonstrate their participation and enhance their practical knowledge.
  - iii) Computer Lab A computer lab equipped with 40 computer systems will be developed with the objective of providing computer-based education to junior and senior secondary students. In this lab, students will be able to easily understand computer-related education and subjects. At present, many courses are available online on computers, which students will be able to study effectively. In addition, they will be able to connect with the internet world, gain up-to-date knowledge on various subjects, and develop their own e-portfolios.
  - iv) Language Lab Solution A language lab will also be mandatorily established within the computer lab. Through this, students will be provided a dedicated space to learn English, Hindi, Sanskrit, and other regional languages such as Awadhi, Bundelkhandi, Braj, and Bhojpuri. Here, students will use audio or audio-visual materials to learn. The language lab will help students improve their pronunciation, vocabulary, grammar, and language management skills through headphones and mics. Language content will be delivered in differentiated modules, enabling students to acquire both theoretical and practical knowledge of languages in a modern and effective way.
  - v) Library with dedicated reading corner for Primary Section A well-equipped and child-friendly library will be developed for students of Classes 1 to 8, where children will be able to study books related to various moral stories and subjects along with their curriculum.
  - vi) Library with dedicated reading corner for Junior & Senior Secondary Section A library is a crucial part of academic development. To fulfill this objective, a separate library will be established for students of Classes 9 to 12, where books related to various technical subjects will be made available. The importance of libraries will be further enhanced as they support both emotional growth and knowledge enhancement. The library will also play a significant role in cultivating reading habits. It will contain well-organized collections of complete works by famous authors and poets. The library will include important books of great writers such as Tulsidas, Rahila, Kalidas, Shakespeare, Premchand, and others, as well as biographies of great thinkers and leaders like Chanakya, Karl Marx, and others. Through these books, students will be able to acquire comprehensive knowledge and experiences, which will inspire them to develop new aspirations and achieve success.
  - vii) Separate staff rooms (Ladies & Gents) for Junior & Senior Secondary Section Separate, well-furnished staff rooms will be provided for male and female teachers working in the junior and senior secondary sections, with the objective of maintaining a comfortable and appropriate environment for their activities.
  - viii) **Principal's Room** A separate room will be provided for the principal with the necessary facilities to carry out administrative responsibilities effectively.

- ix) **Office cum Record Room** In the school building, a well-equipped office will be established for official purposes and record keeping. This office will also serve as the administrative office of the school, created with the objective of maintaining effective management and smooth functioning.
- x) C.C.T.V. Camera Control Security Centre As part of the security system of the entire school building, a separate control room will be established to monitor the security of approximately 1,500 students. This control centre will be equipped with modern high-definition cameras to ensure effective surveillance of the premises.
- xi) **Auditorium Hall** In the school building, a separate auditorium hall with a seating capacity of approximately 500 persons will be constructed for organizing various official programs, cultural events, and ceremonies for the students."
- xii) **Music Room** With the objective of providing education related to rhythm and melody, a separate music room will be established, where students will also be encouraged to participate in cultural activities.
- xiii) NCC Room A separate room with the objective of providing training related to discipline, personality development, leadership qualities, physical fitness, social service, and adventure activities for students will be established. This room will be fully equipped to support the NCC (National Cadet Corps) activities.
- xiv) Multi-Activity Room with Robotic Learning Centre A separate well-equipped room will be established for students to learn activities related to robotics, artificial intelligence, and automation.
- xv) Medical Room Two beds will be provided in the school's medical room. This room will also be equipped with the necessary medical equipment for first aid and emergency treatment. The medical room will be properly furnished with a stretcher, oxygen cylinder, wheelchair, medicines, and other essential items. It will be maintained to serve the needs of students in case of any health issues or emergencies. Additionally, students will receive basic health education and awareness in this facility.
- xvi) Indoor Play Area A dedicated space will be developed within the school premises for various types of indoor games, where children will be able to play safely in a well-equipped environment. This area will include games such as chess, carrom, table tennis, ludo, and other similar activities.
- xvii) Art & Craft Room An Art and Craft room will be established in the school, where students will be encouraged to express their creativity and imagination in meaningful ways. They will be trained to develop their artistic expression using pencils and colours. Along with this, they will also be able to create beautiful and useful items using various craft materials.
- xviii) **Modular Kitchen** A modular kitchen has been developed in the school to cater to approximately 1300 students from Pre-Primary to Class 8. Under the Mid-Day Meal Scheme, arrangements have been made to provide nutritious and hygienic food to these students. To ensure the preparation of meals for around 1300 students daily in a clean and safe manner, the construction of a modular kitchen, including exhaust system, dishwashing area, and fire safety, will be ensured.
- xix) **Mid-Day Meal Dining Hall** As approximately 1300 students will be served meals in the school, a well-structured dual-purpose Mid-Day Meal Dining Hall will be constructed to ensure dignified and organized dining for the students. Along with this, a multipoint handwashing unit will also be installed adjacent to the dining hall.
- xx) **Open Gym** With a focus on the health and physical development of students, an open gym will be developed in the school premises to provide physical and mental well-being support. Here, students will be able to engage in physical activities such as rope

- climbing, tyre climbing, athletics, net climbing, and other fitness exercises through playbased engagement.
- xxi) Race Track To provide complete opportunities for students to participate in sports activities, a 500-meter race track will also be developed. Here, students will be able to practice hurdles, tower race, and other such athletic events.
- xxii) **Volleyball and Badminton Court** Along with academic learning, incorporating sports is extremely essential. Games like Volleyball, Badminton, Cricket, Kabaddi, and Football play a vital role in the overall physical development of students. In the proposed school premises, complete infrastructure for these sports will be developed.
- **xxiii)** Solar Plant and Water Conservation Unit / Rain Water Harvesting Unit –The proposed school building will help conserve resources like electricity and water, and will also provide clean air as much as possible. A proper lighting system will be ensured in each classroom through the installation of a solar plant. Additionally, a water conservation unit and a rainwater harvesting unit will also be established.
- xxiv) **R.O.** Water Purifier and Water Cooler –To ensure clean and safe drinking water for students, R.O. water purifiers will be installed at every water point, along with the provision of water coolers.
- xxv) **Divyang-Friendly Ramp with Railing** Since the proposed school building will have both ground and first floors, the entire structure will be developed with a Divyang-friendly perspective. Ramps with railings will be provided to ensure smooth and safe access for all students, including those with disabilities.
- xxvi) The proposed integrated school building will include functional and sustainable building and play areas, as well as sports and educational spaces, designed under the BALA (Building as Learning Aid) concept to serve as comprehensive teaching and learning tools.
- xxvii) For inclusive and play activities, a separate play area along with a multipurpose play court and an open green space will be developed. The green space (grass turf) will serve as a soft surface and will provide a safe area for children's group activities. Proper seating arrangements will also be provided for children's play activities.
- xxviii) Open area and entrance and other landscapes: The school also comprises of open area, wherein suitable parks, garden stone arrangement can be incorporated in the design to improve the overall look and feel. Preparation of layout plans and design concepts for landscaping of open areas within the school compound. Ensuring they must align with the overall theme and are suitable for children.
- d) Complete construction and finishing work of all rooms and spaces, including interior and exterior painting, will be carried out as per the specifications given in the Unified Building Bye-Laws and the National Building Code 2016, Part 4 and 2012, Part 5. The interior finishing will include polished flooring, wall and ceiling painting, and electrical fittings.
- e) Construction of the school building will be done with a two-story RCC framed structure, and the school will have all necessary facilities such as separate entrances and ramps for accessibility.
- f) In the school premises, landscaping, landscaping development, and plantation of trees and plants will be done.
- g) In the school area, provision of boundary walls, fencing, and security arrangements will be made to ensure safety. Existing trees and heritage trees will be protected as per requirements.
- h) Provision will be made for the development of a model inclusive school campus and inclusive education facilities such as ramps, disabled-friendly toilets, special rooms, assembly hall, and classrooms with appropriate accessibility features. These will be