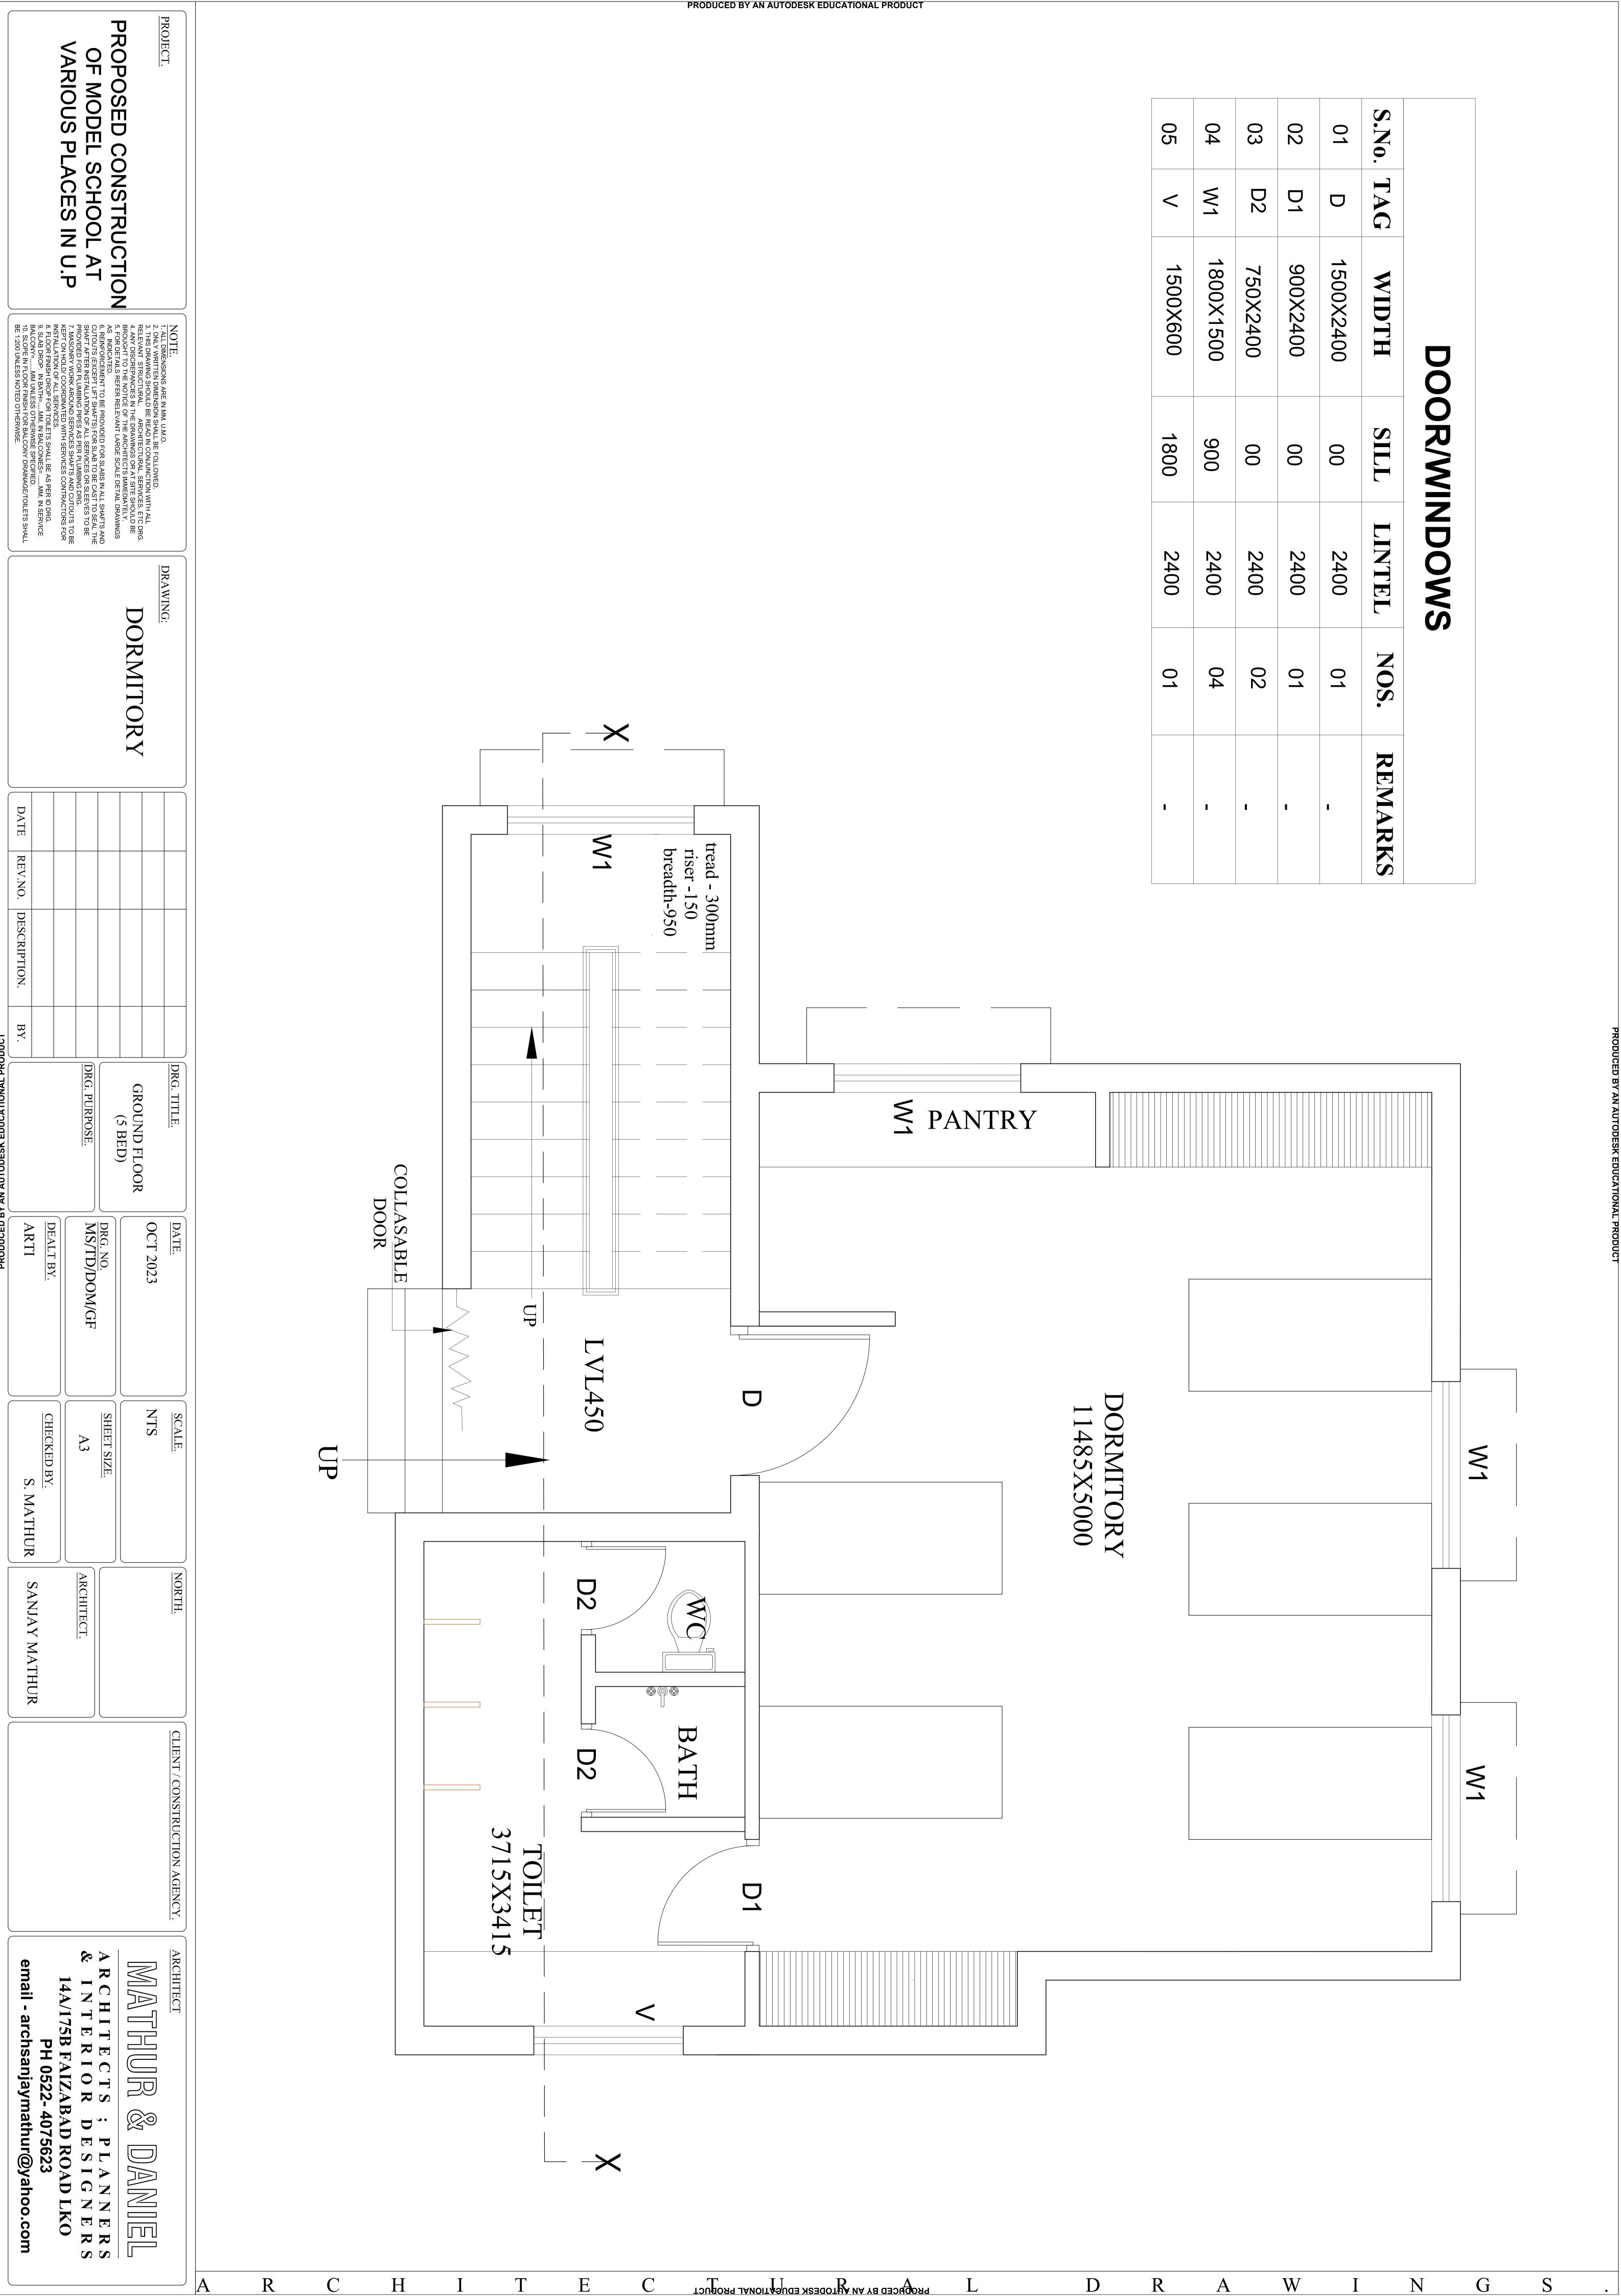

## 4) Major Features and Facilities of proposed CM Model Composite schools

- a) A school building will be constructed comprising approximately 1,500 boys and girls, with the objective of educating them in a modern educational environment across 31 classrooms.
- b) In model composite schools, classes from 01 to 12 will be operated separately in accordance with the New Education Policy–2020 and the provisions outlined under holistic education. Additionally, for Classes 11 and 12, separate classrooms will be provided for the subjects of Science, Arts, and Mathematics. Moreover, in each classroom, smart classes will be established and arrangements for digital equipment will be made to provide quality education through digital education platforms and digital learning.

- c) The following physical and modern educational facilities will also be ensured in the said school building:
  - i) A Modular Composite (Math and Science) Laboratory- will be developed with the objective of providing students from Classes 1 to 8 practical knowledge of various academic activities related to Science and Mathematics. This laboratory will enable children to effectively study subjects related to environmental, physical, and biological sciences.
  - ii) Separate Modular Laboratories for Physics, Chemistry, and Biology- will be constructed for students studying in Classes 9 to 12, with the objective of enabling them to practically understand scientific principles and theories. These laboratories will be equipped with advanced international-level facilities, providing students with ample opportunities to demonstrate their participation and enhance their practical knowledge.
  - iii) Computer Lab A computer lab equipped with 40 computer systems will be developed with the objective of providing computer-based education to junior and senior secondary students. In this lab, students will be able to easily understand computer-related education and subjects. At present, many courses are available online on computers, which students will be able to study effectively. In addition, they will be able to connect with the internet world, gain up-to-date knowledge on various subjects, and develop their own e-portfolios.
  - iv) Language Lab Solution A language lab will also be mandatorily established within the computer lab. Through this, students will be provided a dedicated space to learn English, Hindi, Sanskrit, and other regional languages such as Awadhi, Bundelkhandi, Braj, and Bhojpuri. Here, students will use audio or audio-visual materials to learn. The language lab will help students improve their pronunciation, vocabulary, grammar, and language management skills through headphones and mics. Language content will be delivered in differentiated modules, enabling students to acquire both theoretical and practical knowledge of languages in a modern and effective way.
  - v) Library with dedicated reading corner for Primary Section A well-equipped and child-friendly library will be developed for students of Classes 1 to 8, where children will be able to study books related to various moral stories and subjects along with their curriculum.
  - vi) Library with dedicated reading corner for Junior & Senior Secondary Section A library is a crucial part of academic development. To fulfill this objective, a separate library will be established for students of Classes 9 to 12, where books related to various technical subjects will be made available. The importance of libraries will be further enhanced as they support both emotional growth and knowledge enhancement. The library will also play a significant role in cultivating reading habits. It will contain well-organized collections of complete works by famous authors and poets. The library will include important books of great writers such as Tulsidas, Rahila, Kalidas, Shakespeare, Premchand, and others, as well as biographies of great thinkers and leaders like Chanakya, Karl Marx, and others. Through these books, students will be able to acquire comprehensive knowledge and experiences, which will inspire them to develop new aspirations and achieve success.
  - vii) Separate staff rooms (Ladies & Gents) for Junior & Senior Secondary Section Separate, well-furnished staff rooms will be provided for male and female teachers working in the junior and senior secondary sections, with the objective of maintaining a comfortable and appropriate environment for their activities.
  - viii) **Principal's Room** A separate room will be provided for the principal with the necessary facilities to carry out administrative responsibilities effectively.

- ix) **Office cum Record Room** In the school building, a well-equipped office will be established for official purposes and record keeping. This office will also serve as the administrative office of the school, created with the objective of maintaining effective management and smooth functioning.
- x) C.C.T.V. Camera Control Security Centre As part of the security system of the entire school building, a separate control room will be established to monitor the security of approximately 1,500 students. This control centre will be equipped with modern high-definition cameras to ensure effective surveillance of the premises.
- xi) **Auditorium Hall** In the school building, a separate auditorium hall with a seating capacity of approximately 500 persons will be constructed for organizing various official programs, cultural events, and ceremonies for the students."
- xii) **Music Room** With the objective of providing education related to rhythm and melody, a separate music room will be established, where students will also be encouraged to participate in cultural activities.
- xiii) NCC Room A separate room with the objective of providing training related to discipline, personality development, leadership qualities, physical fitness, social service, and adventure activities for students will be established. This room will be fully equipped to support the NCC (National Cadet Corps) activities.
- xiv) Multi-Activity Room with Robotic Learning Centre A separate well-equipped room will be established for students to learn activities related to robotics, artificial intelligence, and automation.
- xv) Medical Room Two beds will be provided in the school's medical room. This room will also be equipped with the necessary medical equipment for first aid and emergency treatment. The medical room will be properly furnished with a stretcher, oxygen cylinder, wheelchair, medicines, and other essential items. It will be maintained to serve the needs of students in case of any health issues or emergencies. Additionally, students will receive basic health education and awareness in this facility.
- xvi) Indoor Play Area A dedicated space will be developed within the school premises for various types of indoor games, where children will be able to play safely in a well-equipped environment. This area will include games such as chess, carrom, table tennis, ludo, and other similar activities.
- xvii) Art & Craft Room An Art and Craft room will be established in the school, where students will be encouraged to express their creativity and imagination in meaningful ways. They will be trained to develop their artistic expression using pencils and colours. Along with this, they will also be able to create beautiful and useful items using various craft materials.
- xviii) **Modular Kitchen** A modular kitchen has been developed in the school to cater to approximately 1300 students from Pre-Primary to Class 8. Under the Mid-Day Meal Scheme, arrangements have been made to provide nutritious and hygienic food to these students. To ensure the preparation of meals for around 1300 students daily in a clean and safe manner, the construction of a modular kitchen, including exhaust system, dishwashing area, and fire safety, will be ensured.
- xix) **Mid-Day Meal Dining Hall** As approximately 1300 students will be served meals in the school, a well-structured dual-purpose Mid-Day Meal Dining Hall will be constructed to ensure dignified and organized dining for the students. Along with this, a multipoint handwashing unit will also be installed adjacent to the dining hall.
- xx) **Open Gym** With a focus on the health and physical development of students, an open gym will be developed in the school premises to provide physical and mental well-being support. Here, students will be able to engage in physical activities such as rope

- climbing, tyre climbing, athletics, net climbing, and other fitness exercises through playbased engagement.
- xxi) Race Track To provide complete opportunities for students to participate in sports activities, a 500-meter race track will also be developed. Here, students will be able to practice hurdles, tower race, and other such athletic events.
- xxii) **Volleyball and Badminton Court** Along with academic learning, incorporating sports is extremely essential. Games like Volleyball, Badminton, Cricket, Kabaddi, and Football play a vital role in the overall physical development of students. In the proposed school premises, complete infrastructure for these sports will be developed.
- **xxiii)** Solar Plant and Water Conservation Unit / Rain Water Harvesting Unit –The proposed school building will help conserve resources like electricity and water, and will also provide clean air as much as possible. A proper lighting system will be ensured in each classroom through the installation of a solar plant. Additionally, a water conservation unit and a rainwater harvesting unit will also be established.
- xxiv) **R.O.** Water Purifier and Water Cooler –To ensure clean and safe drinking water for students, R.O. water purifiers will be installed at every water point, along with the provision of water coolers.
- xxv) **Divyang-Friendly Ramp with Railing** Since the proposed school building will have both ground and first floors, the entire structure will be developed with a Divyang-friendly perspective. Ramps with railings will be provided to ensure smooth and safe access for all students, including those with disabilities.
- xxvi) The proposed integrated school building will include functional and sustainable building and play areas, as well as sports and educational spaces, designed under the BALA (Building as Learning Aid) concept to serve as comprehensive teaching and learning tools.
- xxvii) For inclusive and play activities, a separate play area along with a multipurpose play court and an open green space will be developed. The green space (grass turf) will serve as a soft surface and will provide a safe area for children's group activities. Proper seating arrangements will also be provided for children's play activities.
- xxviii) Open area and entrance and other landscapes: The school also comprises of open area, wherein suitable parks, garden stone arrangement can be incorporated in the design to improve the overall look and feel. Preparation of layout plans and design concepts for landscaping of open areas within the school compound. Ensuring they must align with the overall theme and are suitable for children.
- d) Complete construction and finishing work of all rooms and spaces, including interior and exterior painting, will be carried out as per the specifications given in the Unified Building Bye-Laws and the National Building Code 2016, Part 4 and 2012, Part 5. The interior finishing will include polished flooring, wall and ceiling painting, and electrical fittings.
- e) Construction of the school building will be done with a two-story RCC framed structure, and the school will have all necessary facilities such as separate entrances and ramps for accessibility.
- f) In the school premises, landscaping, landscaping development, and plantation of trees and plants will be done.
- g) In the school area, provision of boundary walls, fencing, and security arrangements will be made to ensure safety. Existing trees and heritage trees will be protected as per requirements.
- h) Provision will be made for the development of a model inclusive school campus and inclusive education facilities such as ramps, disabled-friendly toilets, special rooms, assembly hall, and classrooms with appropriate accessibility features. These will be