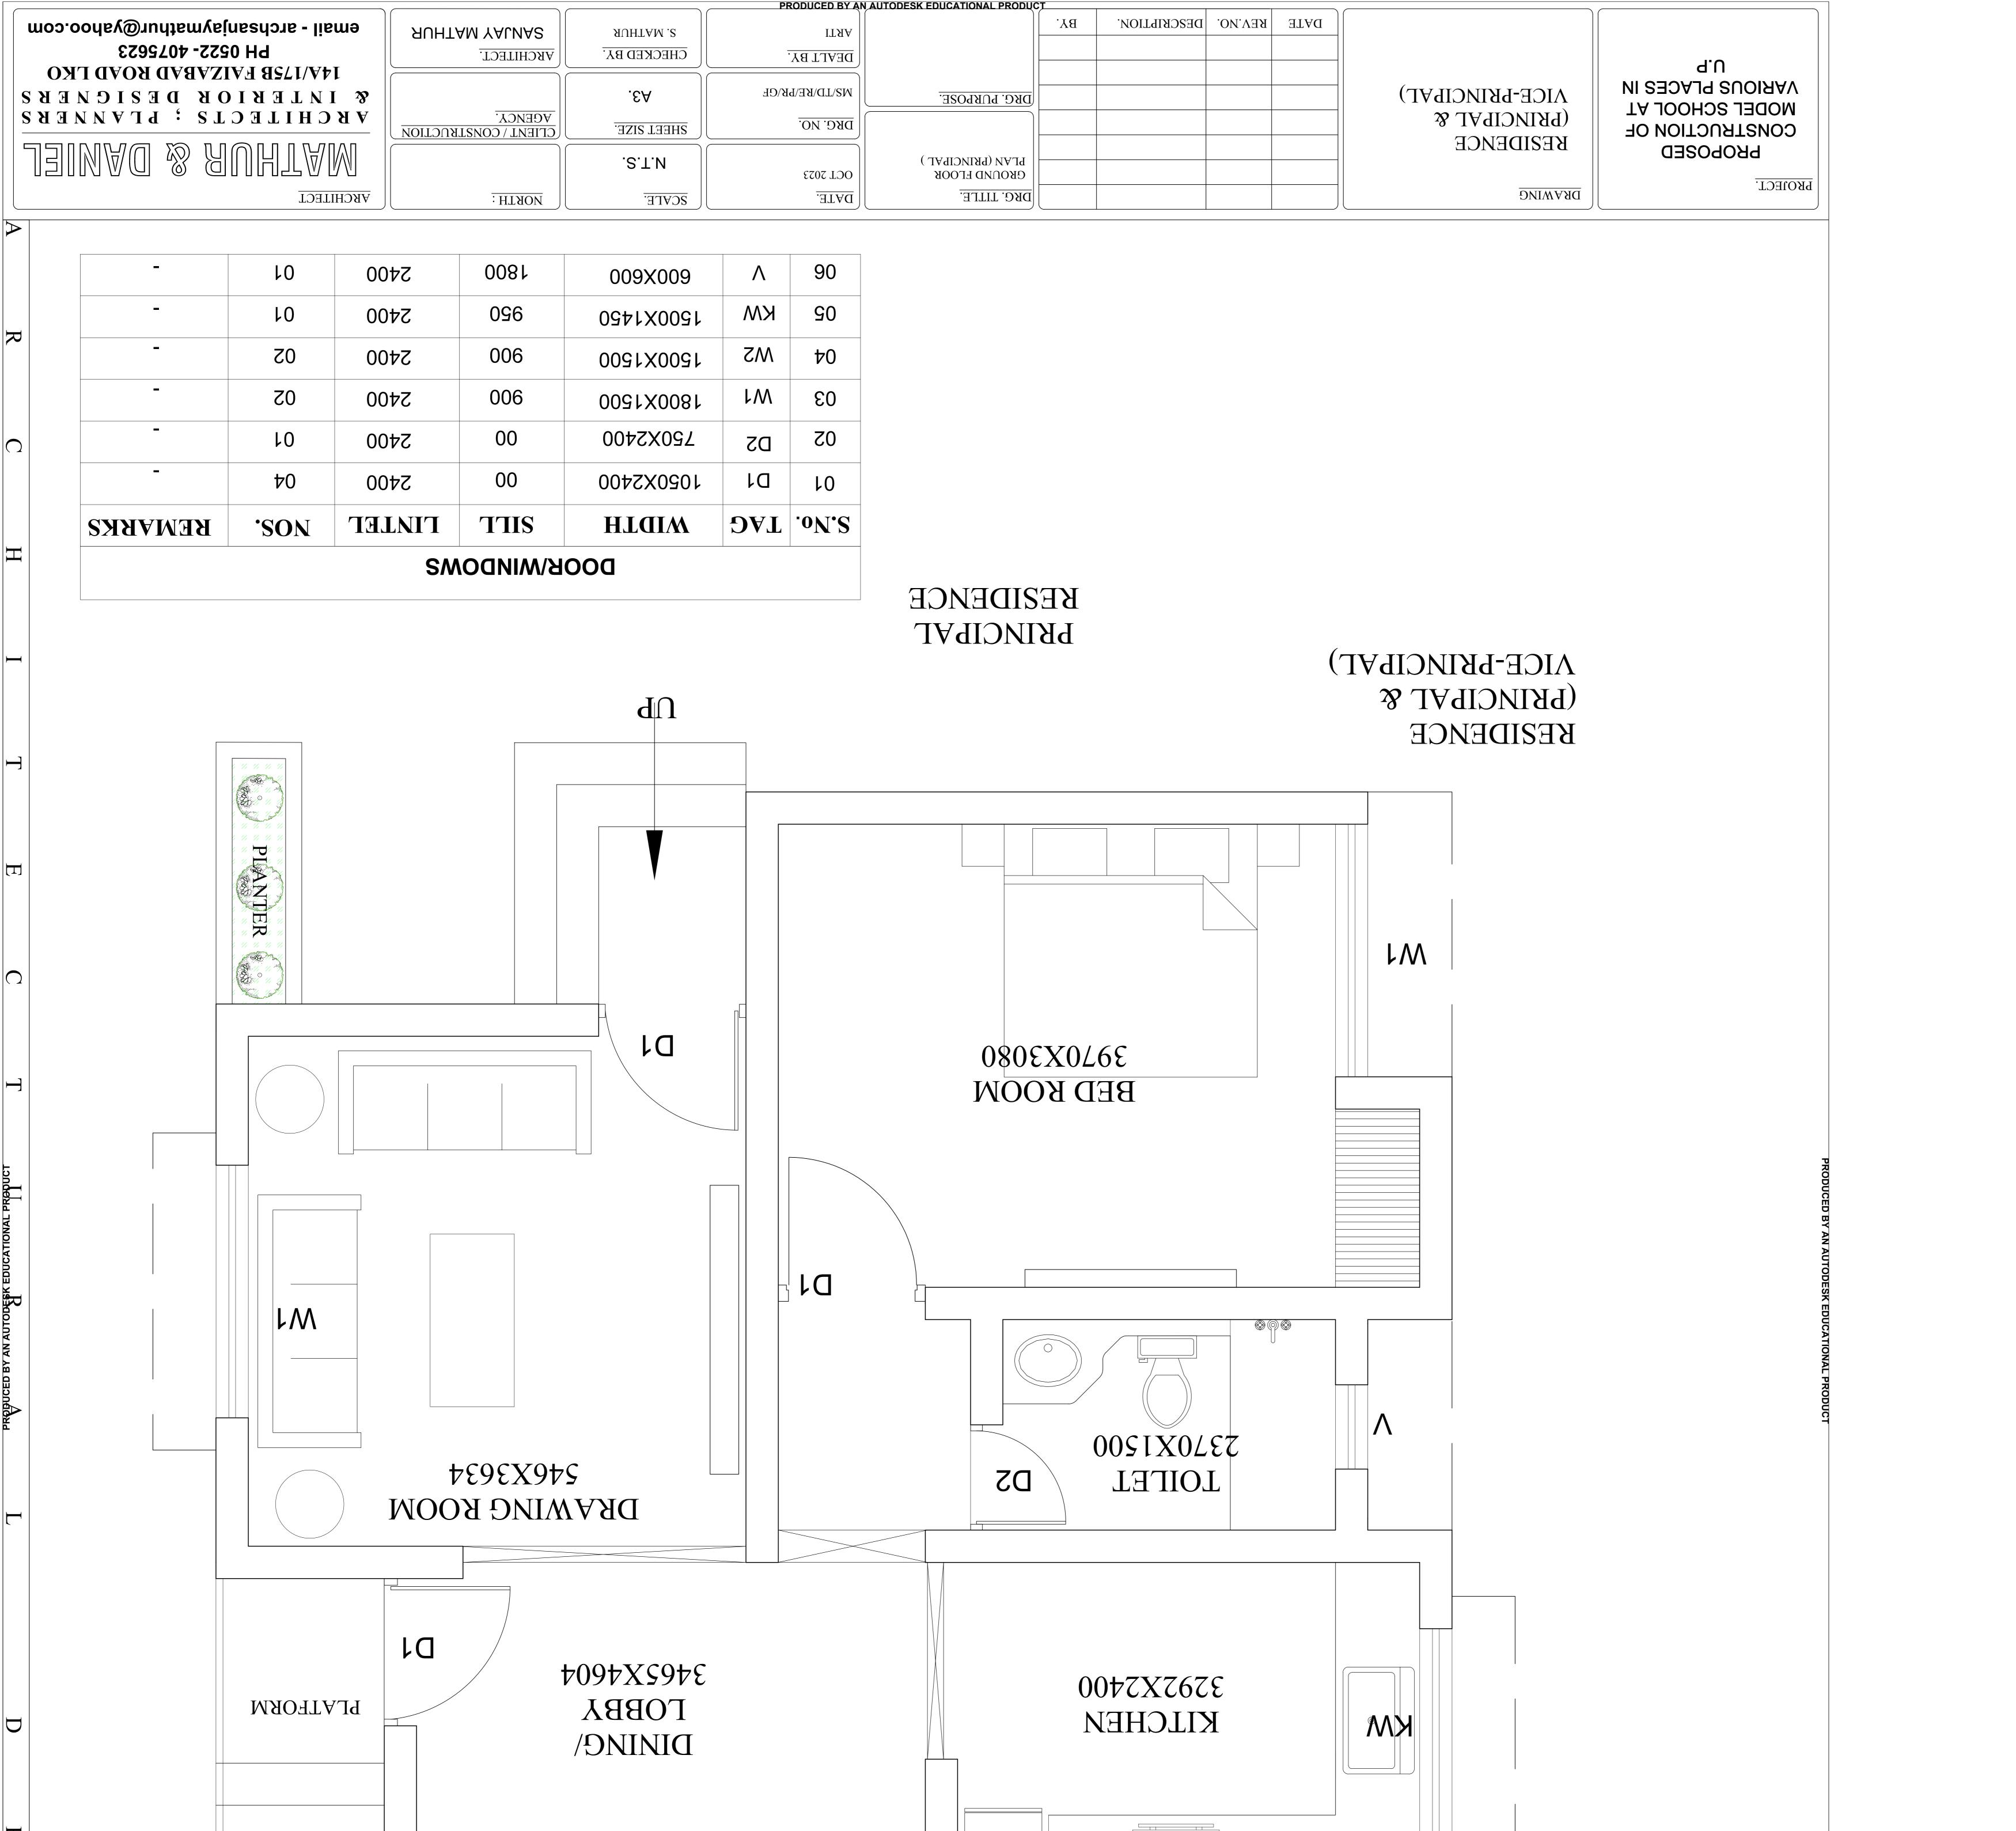

## 4) Major Features and Facilities of proposed CM Model Composite schools

- a) A school building will be constructed comprising approximately 1,500 boys and girls, with the objective of educating them in a modern educational environment across 31 classrooms.
- b) In model composite schools, classes from 01 to 12 will be operated separately in accordance with the New Education Policy–2020 and the provisions outlined under holistic education. Additionally, for Classes 11 and 12, separate classrooms will be provided for the subjects of Science, Arts, and Mathematics. Moreover, in each classroom, smart classes will be established and arrangements for digital equipment will be made to provide quality education through digital education platforms and digital learning.

- c) The following physical and modern educational facilities will also be ensured in the said school building:
  - i) A Modular Composite (Math and Science) Laboratory- will be developed with the objective of providing students from Classes 1 to 8 practical knowledge of various academic activities related to Science and Mathematics. This laboratory will enable children to effectively study subjects related to environmental, physical, and biological sciences.
  - ii) Separate Modular Laboratories for Physics, Chemistry, and Biology- will be constructed for students studying in Classes 9 to 12, with the objective of enabling them to practically understand scientific principles and theories. These laboratories will be equipped with advanced international-level facilities, providing students with ample opportunities to demonstrate their participation and enhance their practical knowledge.
  - iii) Computer Lab A computer lab equipped with 40 computer systems will be developed with the objective of providing computer-based education to junior and senior secondary students. In this lab, students will be able to easily understand computer-related education and subjects. At present, many courses are available online on computers, which students will be able to study effectively. In addition, they will be able to connect with the internet world, gain up-to-date knowledge on various subjects, and develop their own e-portfolios.
  - iv) Language Lab Solution A language lab will also be mandatorily established within the computer lab. Through this, students will be provided a dedicated space to learn English, Hindi, Sanskrit, and other regional languages such as Awadhi, Bundelkhandi, Braj, and Bhojpuri. Here, students will use audio or audio-visual materials to learn. The language lab will help students improve their pronunciation, vocabulary, grammar, and language management skills through headphones and mics. Language content will be delivered in differentiated modules, enabling students to acquire both theoretical and practical knowledge of languages in a modern and effective way.
  - v) Library with dedicated reading corner for Primary Section A well-equipped and child-friendly library will be developed for students of Classes 1 to 8, where children will be able to study books related to various moral stories and subjects along with their curriculum.
  - vi) Library with dedicated reading corner for Junior & Senior Secondary Section A library is a crucial part of academic development. To fulfill this objective, a separate library will be established for students of Classes 9 to 12, where books related to various technical subjects will be made available. The importance of libraries will be further enhanced as they support both emotional growth and knowledge enhancement. The library will also play a significant role in cultivating reading habits. It will contain well-organized collections of complete works by famous authors and poets. The library will include important books of great writers such as Tulsidas, Rahila, Kalidas, Shakespeare, Premchand, and others, as well as biographies of great thinkers and leaders like Chanakya, Karl Marx, and others. Through these books, students will be able to acquire comprehensive knowledge and experiences, which will inspire them to develop new aspirations and achieve success.
  - vii) Separate staff rooms (Ladies & Gents) for Junior & Senior Secondary Section Separate, well-furnished staff rooms will be provided for male and female teachers working in the junior and senior secondary sections, with the objective of maintaining a comfortable and appropriate environment for their activities.
  - viii) **Principal's Room** A separate room will be provided for the principal with the necessary facilities to carry out administrative responsibilities effectively.

- ix) **Office cum Record Room** In the school building, a well-equipped office will be established for official purposes and record keeping. This office will also serve as the administrative office of the school, created with the objective of maintaining effective management and smooth functioning.
- x) C.C.T.V. Camera Control Security Centre As part of the security system of the entire school building, a separate control room will be established to monitor the security of approximately 1,500 students. This control centre will be equipped with modern high-definition cameras to ensure effective surveillance of the premises.
- xi) **Auditorium Hall** In the school building, a separate auditorium hall with a seating capacity of approximately 500 persons will be constructed for organizing various official programs, cultural events, and ceremonies for the students."
- xii) **Music Room** With the objective of providing education related to rhythm and melody, a separate music room will be established, where students will also be encouraged to participate in cultural activities.
- xiii) NCC Room A separate room with the objective of providing training related to discipline, personality development, leadership qualities, physical fitness, social service, and adventure activities for students will be established. This room will be fully equipped to support the NCC (National Cadet Corps) activities.
- xiv) Multi-Activity Room with Robotic Learning Centre A separate well-equipped room will be established for students to learn activities related to robotics, artificial intelligence, and automation.
- xv) Medical Room Two beds will be provided in the school's medical room. This room will also be equipped with the necessary medical equipment for first aid and emergency treatment. The medical room will be properly furnished with a stretcher, oxygen cylinder, wheelchair, medicines, and other essential items. It will be maintained to serve the needs of students in case of any health issues or emergencies. Additionally, students will receive basic health education and awareness in this facility.
- xvi) Indoor Play Area A dedicated space will be developed within the school premises for various types of indoor games, where children will be able to play safely in a well-equipped environment. This area will include games such as chess, carrom, table tennis, ludo, and other similar activities.
- xvii) Art & Craft Room An Art and Craft room will be established in the school, where students will be encouraged to express their creativity and imagination in meaningful ways. They will be trained to develop their artistic expression using pencils and colours. Along with this, they will also be able to create beautiful and useful items using various craft materials.
- xviii) **Modular Kitchen** A modular kitchen has been developed in the school to cater to approximately 1300 students from Pre-Primary to Class 8. Under the Mid-Day Meal Scheme, arrangements have been made to provide nutritious and hygienic food to these students. To ensure the preparation of meals for around 1300 students daily in a clean and safe manner, the construction of a modular kitchen, including exhaust system, dishwashing area, and fire safety, will be ensured.
- xix) **Mid-Day Meal Dining Hall** As approximately 1300 students will be served meals in the school, a well-structured dual-purpose Mid-Day Meal Dining Hall will be constructed to ensure dignified and organized dining for the students. Along with this, a multipoint handwashing unit will also be installed adjacent to the dining hall.
- xx) **Open Gym** With a focus on the health and physical development of students, an open gym will be developed in the school premises to provide physical and mental well-being support. Here, students will be able to engage in physical activities such as rope