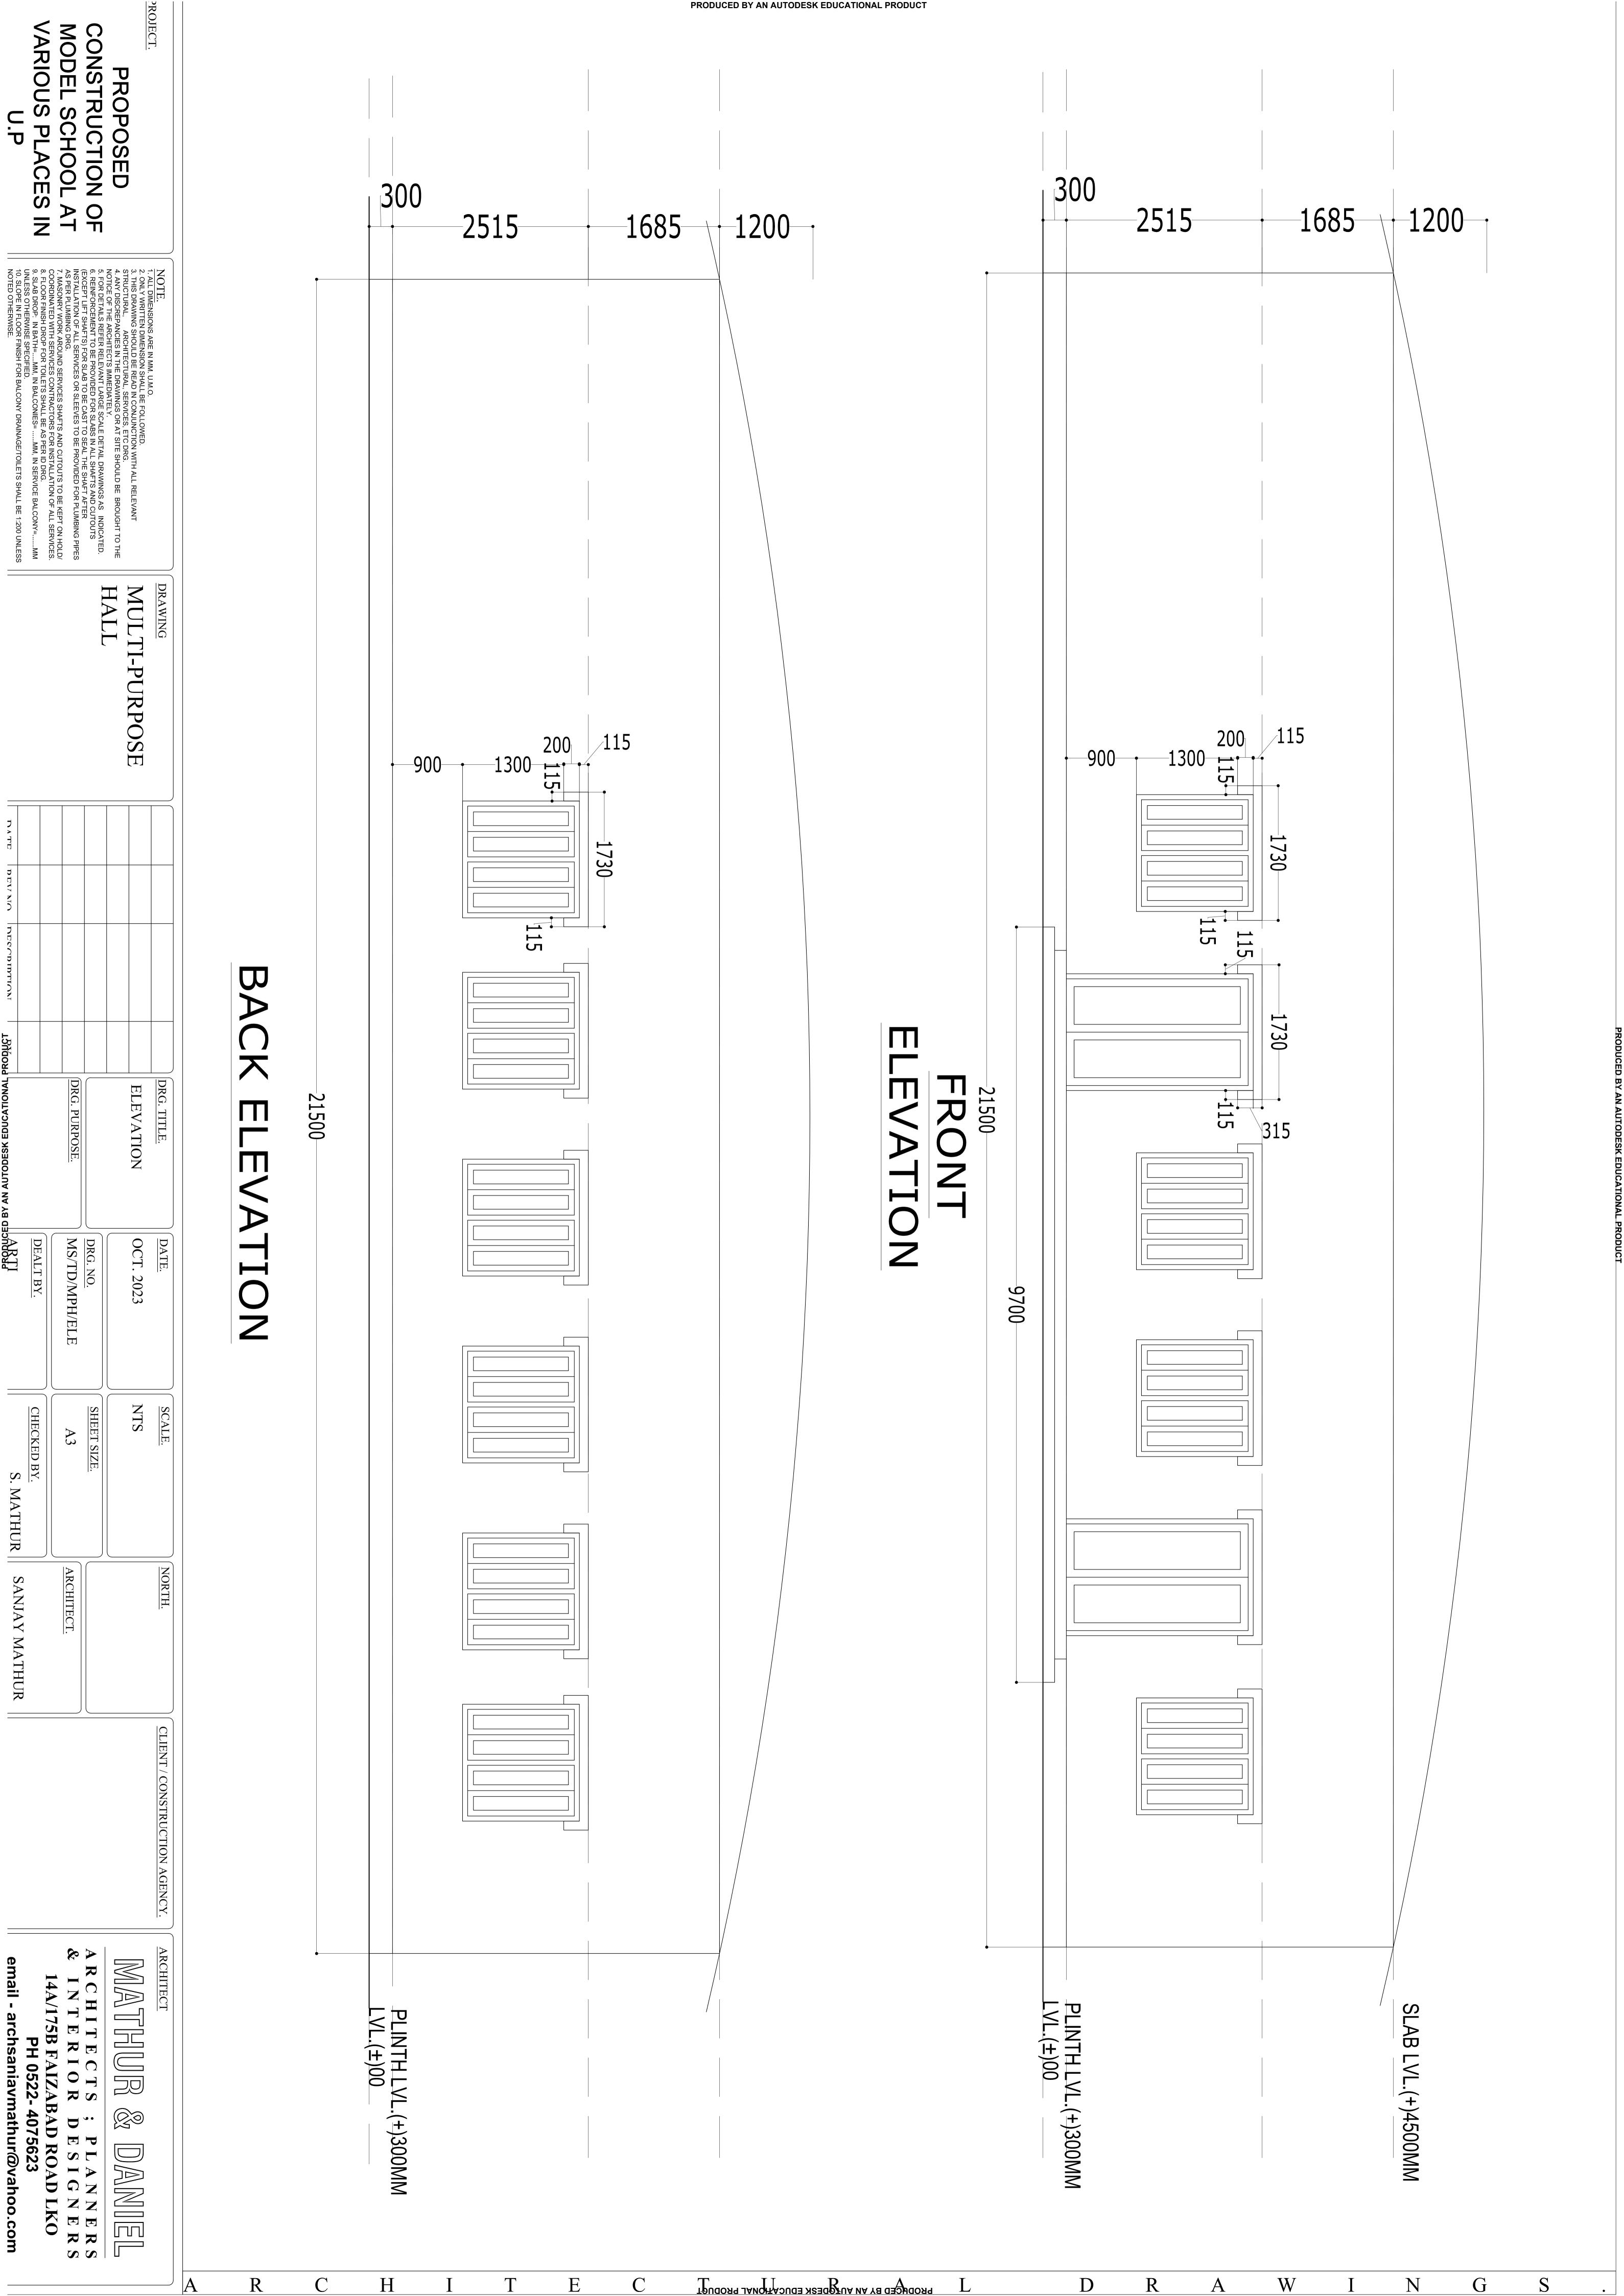

- ix) **Office cum Record Room** In the school building, a well-equipped office will be established for official purposes and record keeping. This office will also serve as the administrative office of the school, created with the objective of maintaining effective management and smooth functioning.
- x) C.C.T.V. Camera Control Security Centre As part of the security system of the entire school building, a separate control room will be established to monitor the security of approximately 1,500 students. This control centre will be equipped with modern high-definition cameras to ensure effective surveillance of the premises.
- xi) **Auditorium Hall** In the school building, a separate auditorium hall with a seating capacity of approximately 500 persons will be constructed for organizing various official programs, cultural events, and ceremonies for the students."
- xii) **Music Room** With the objective of providing education related to rhythm and melody, a separate music room will be established, where students will also be encouraged to participate in cultural activities.
- xiii) NCC Room A separate room with the objective of providing training related to discipline, personality development, leadership qualities, physical fitness, social service, and adventure activities for students will be established. This room will be fully equipped to support the NCC (National Cadet Corps) activities.
- xiv) Multi-Activity Room with Robotic Learning Centre A separate well-equipped room will be established for students to learn activities related to robotics, artificial intelligence, and automation.
- xv) Medical Room Two beds will be provided in the school's medical room. This room will also be equipped with the necessary medical equipment for first aid and emergency treatment. The medical room will be properly furnished with a stretcher, oxygen cylinder, wheelchair, medicines, and other essential items. It will be maintained to serve the needs of students in case of any health issues or emergencies. Additionally, students will receive basic health education and awareness in this facility.
- xvi) Indoor Play Area A dedicated space will be developed within the school premises for various types of indoor games, where children will be able to play safely in a well-equipped environment. This area will include games such as chess, carrom, table tennis, ludo, and other similar activities.
- xvii) Art & Craft Room An Art and Craft room will be established in the school, where students will be encouraged to express their creativity and imagination in meaningful ways. They will be trained to develop their artistic expression using pencils and colours. Along with this, they will also be able to create beautiful and useful items using various craft materials.
- xviii) **Modular Kitchen** A modular kitchen has been developed in the school to cater to approximately 1300 students from Pre-Primary to Class 8. Under the Mid-Day Meal Scheme, arrangements have been made to provide nutritious and hygienic food to these students. To ensure the preparation of meals for around 1300 students daily in a clean and safe manner, the construction of a modular kitchen, including exhaust system, dishwashing area, and fire safety, will be ensured.
- xix) **Mid-Day Meal Dining Hall** As approximately 1300 students will be served meals in the school, a well-structured dual-purpose Mid-Day Meal Dining Hall will be constructed to ensure dignified and organized dining for the students. Along with this, a multipoint handwashing unit will also be installed adjacent to the dining hall.
- xx) **Open Gym** With a focus on the health and physical development of students, an open gym will be developed in the school premises to provide physical and mental well-being support. Here, students will be able to engage in physical activities such as rope