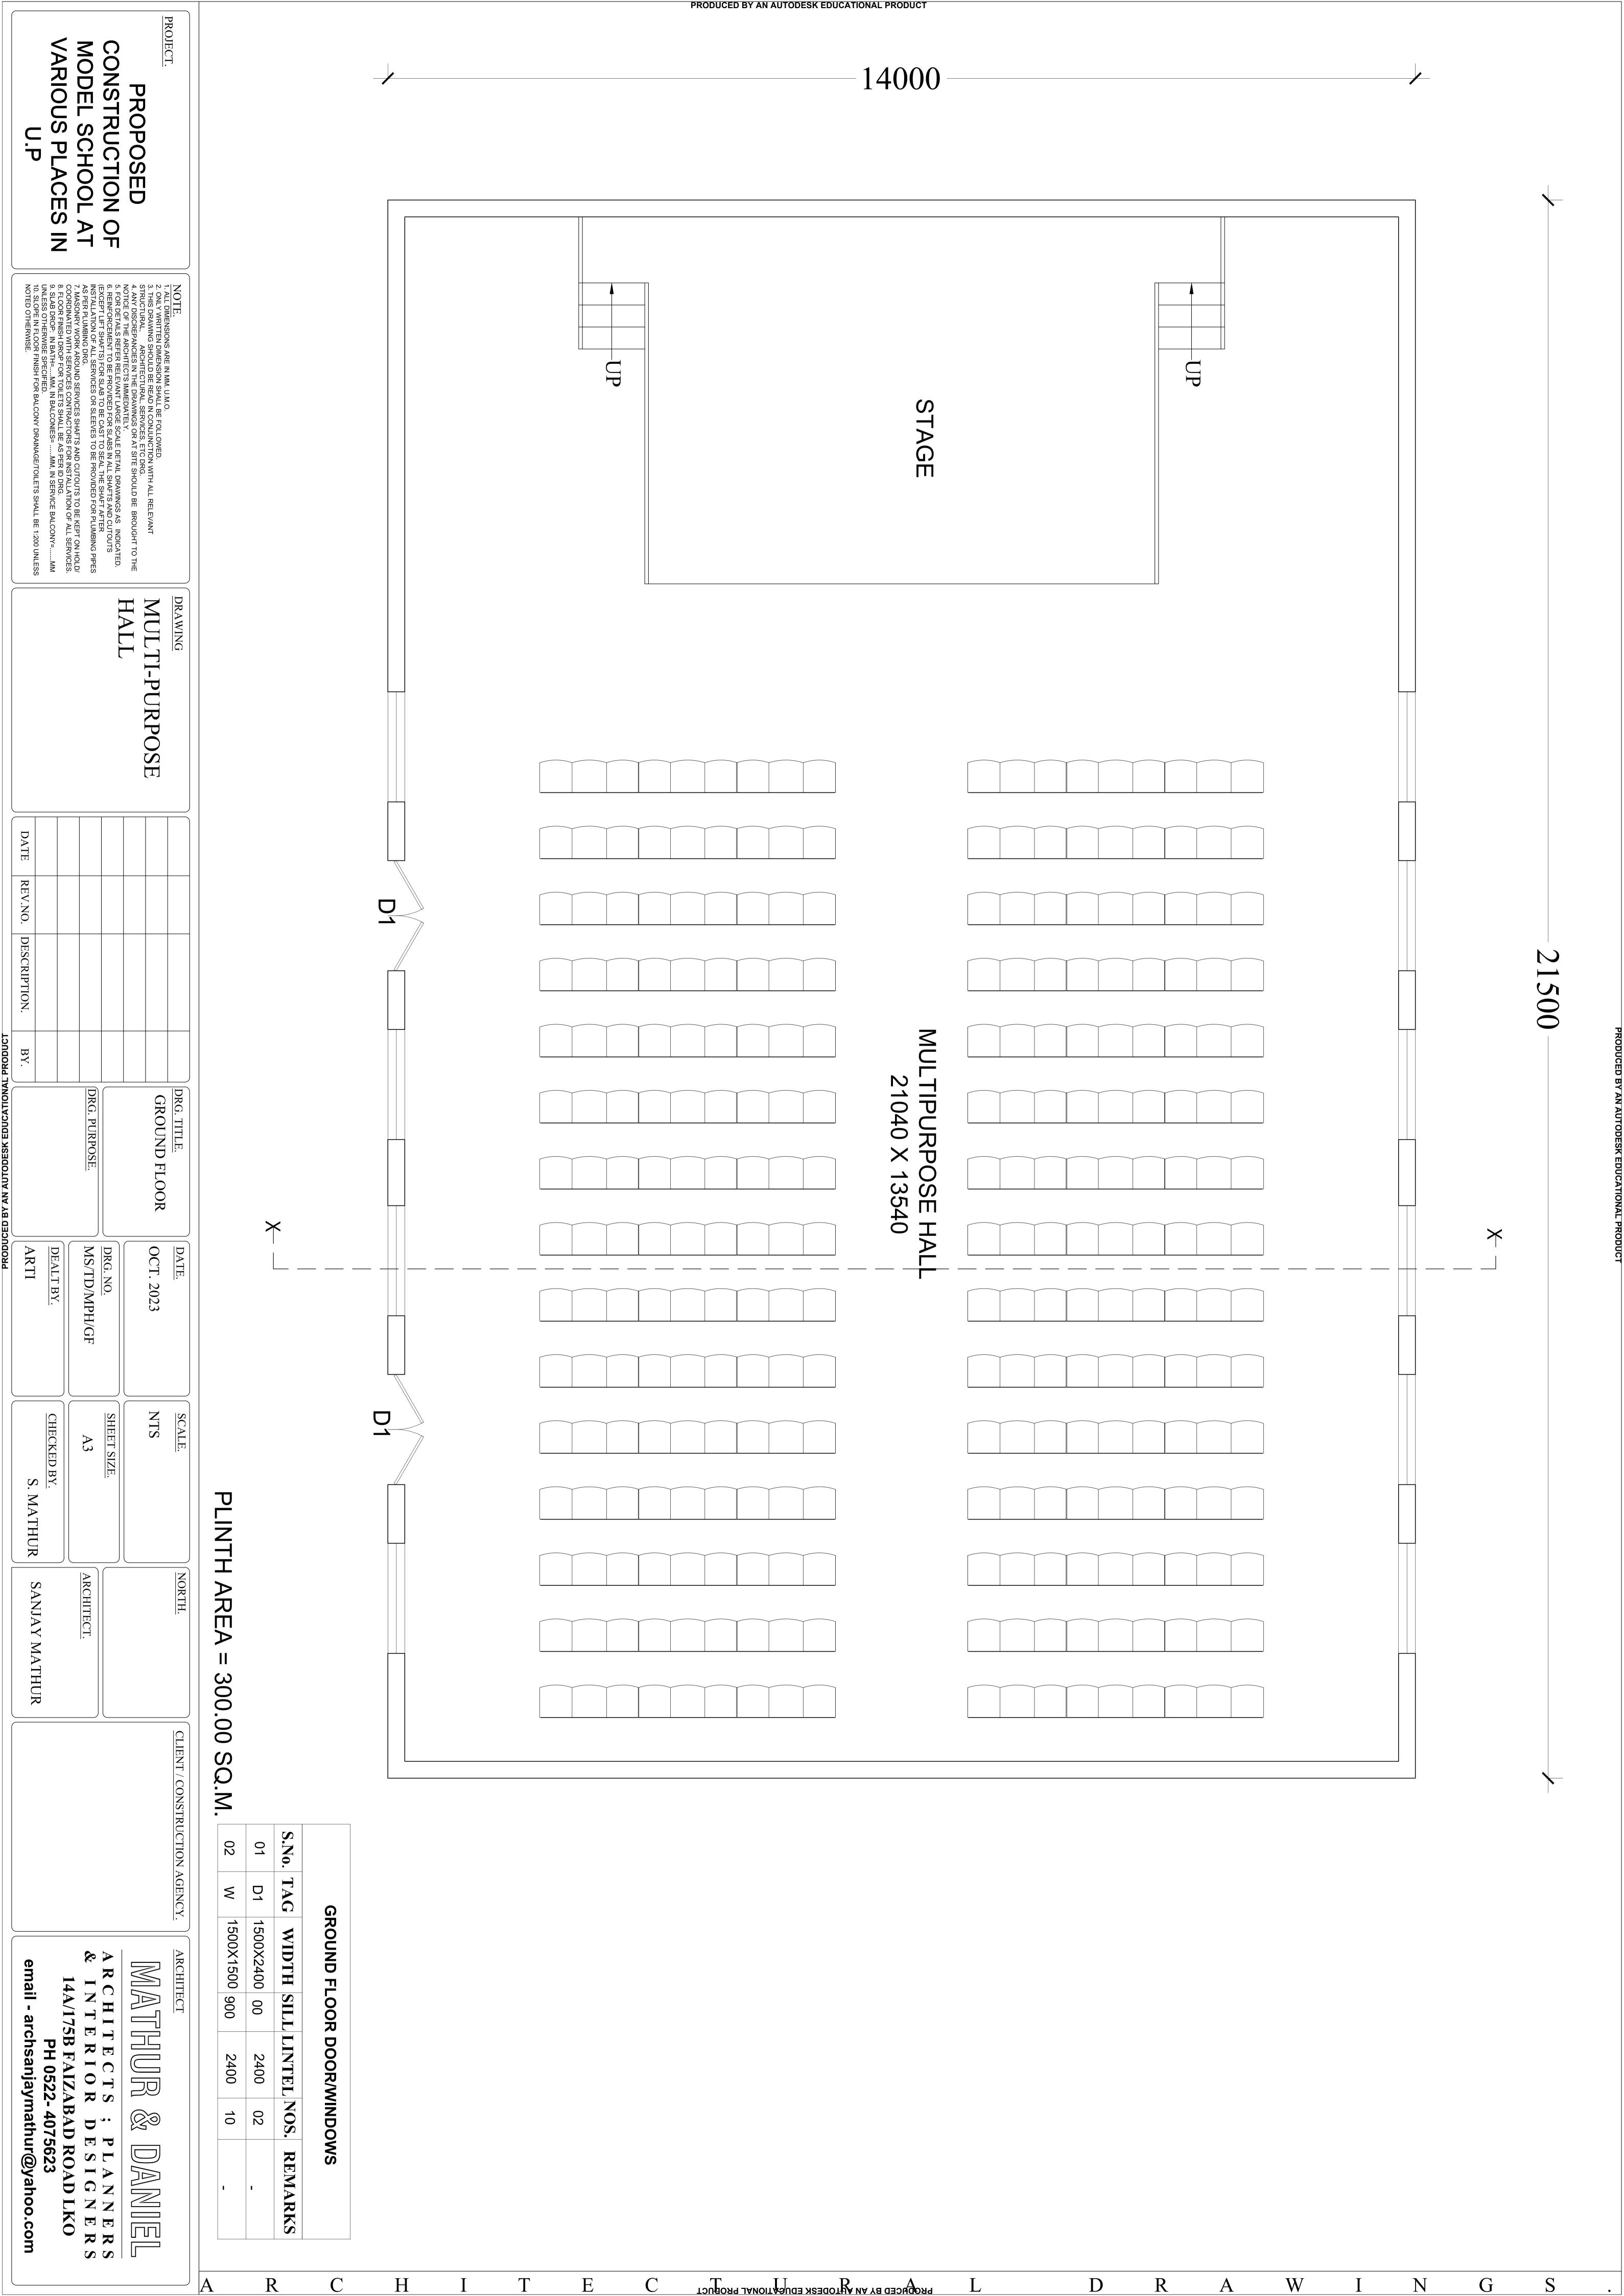

- ix) **Office cum Record Room** In the school building, a well-equipped office will be established for official purposes and record keeping. This office will also serve as the administrative office of the school, created with the objective of maintaining effective management and smooth functioning.
- x) C.C.T.V. Camera Control Security Centre As part of the security system of the entire school building, a separate control room will be established to monitor the security of approximately 1,500 students. This control centre will be equipped with modern high-definition cameras to ensure effective surveillance of the premises.
- xi) **Auditorium Hall** In the school building, a separate auditorium hall with a seating capacity of approximately 500 persons will be constructed for organizing various official programs, cultural events, and ceremonies for the students."
- xii) **Music Room** With the objective of providing education related to rhythm and melody, a separate music room will be established, where students will also be encouraged to participate in cultural activities.
- xiii) NCC Room A separate room with the objective of providing training related to discipline, personality development, leadership qualities, physical fitness, social service, and adventure activities for students will be established. This room will be fully equipped to support the NCC (National Cadet Corps) activities.
- xiv) Multi-Activity Room with Robotic Learning Centre A separate well-equipped room will be established for students to learn activities related to robotics, artificial intelligence, and automation.
- xv) Medical Room Two beds will be provided in the school's medical room. This room will also be equipped with the necessary medical equipment for first aid and emergency treatment. The medical room will be properly furnished with a stretcher, oxygen cylinder, wheelchair, medicines, and other essential items. It will be maintained to serve the needs of students in case of any health issues or emergencies. Additionally, students will receive basic health education and awareness in this facility.
- xvi) Indoor Play Area A dedicated space will be developed within the school premises for various types of indoor games, where children will be able to play safely in a well-equipped environment. This area will include games such as chess, carrom, table tennis, ludo, and other similar activities.
- xvii) Art & Craft Room An Art and Craft room will be established in the school, where students will be encouraged to express their creativity and imagination in meaningful ways. They will be trained to develop their artistic expression using pencils and colours. Along with this, they will also be able to create beautiful and useful items using various craft materials.
- xviii) **Modular Kitchen** A modular kitchen has been developed in the school to cater to approximately 1300 students from Pre-Primary to Class 8. Under the Mid-Day Meal Scheme, arrangements have been made to provide nutritious and hygienic food to these students. To ensure the preparation of meals for around 1300 students daily in a clean and safe manner, the construction of a modular kitchen, including exhaust system, dishwashing area, and fire safety, will be ensured.
- xix) **Mid-Day Meal Dining Hall** As approximately 1300 students will be served meals in the school, a well-structured dual-purpose Mid-Day Meal Dining Hall will be constructed to ensure dignified and organized dining for the students. Along with this, a multipoint handwashing unit will also be installed adjacent to the dining hall.
- xx) **Open Gym** With a focus on the health and physical development of students, an open gym will be developed in the school premises to provide physical and mental well-being support. Here, students will be able to engage in physical activities such as rope