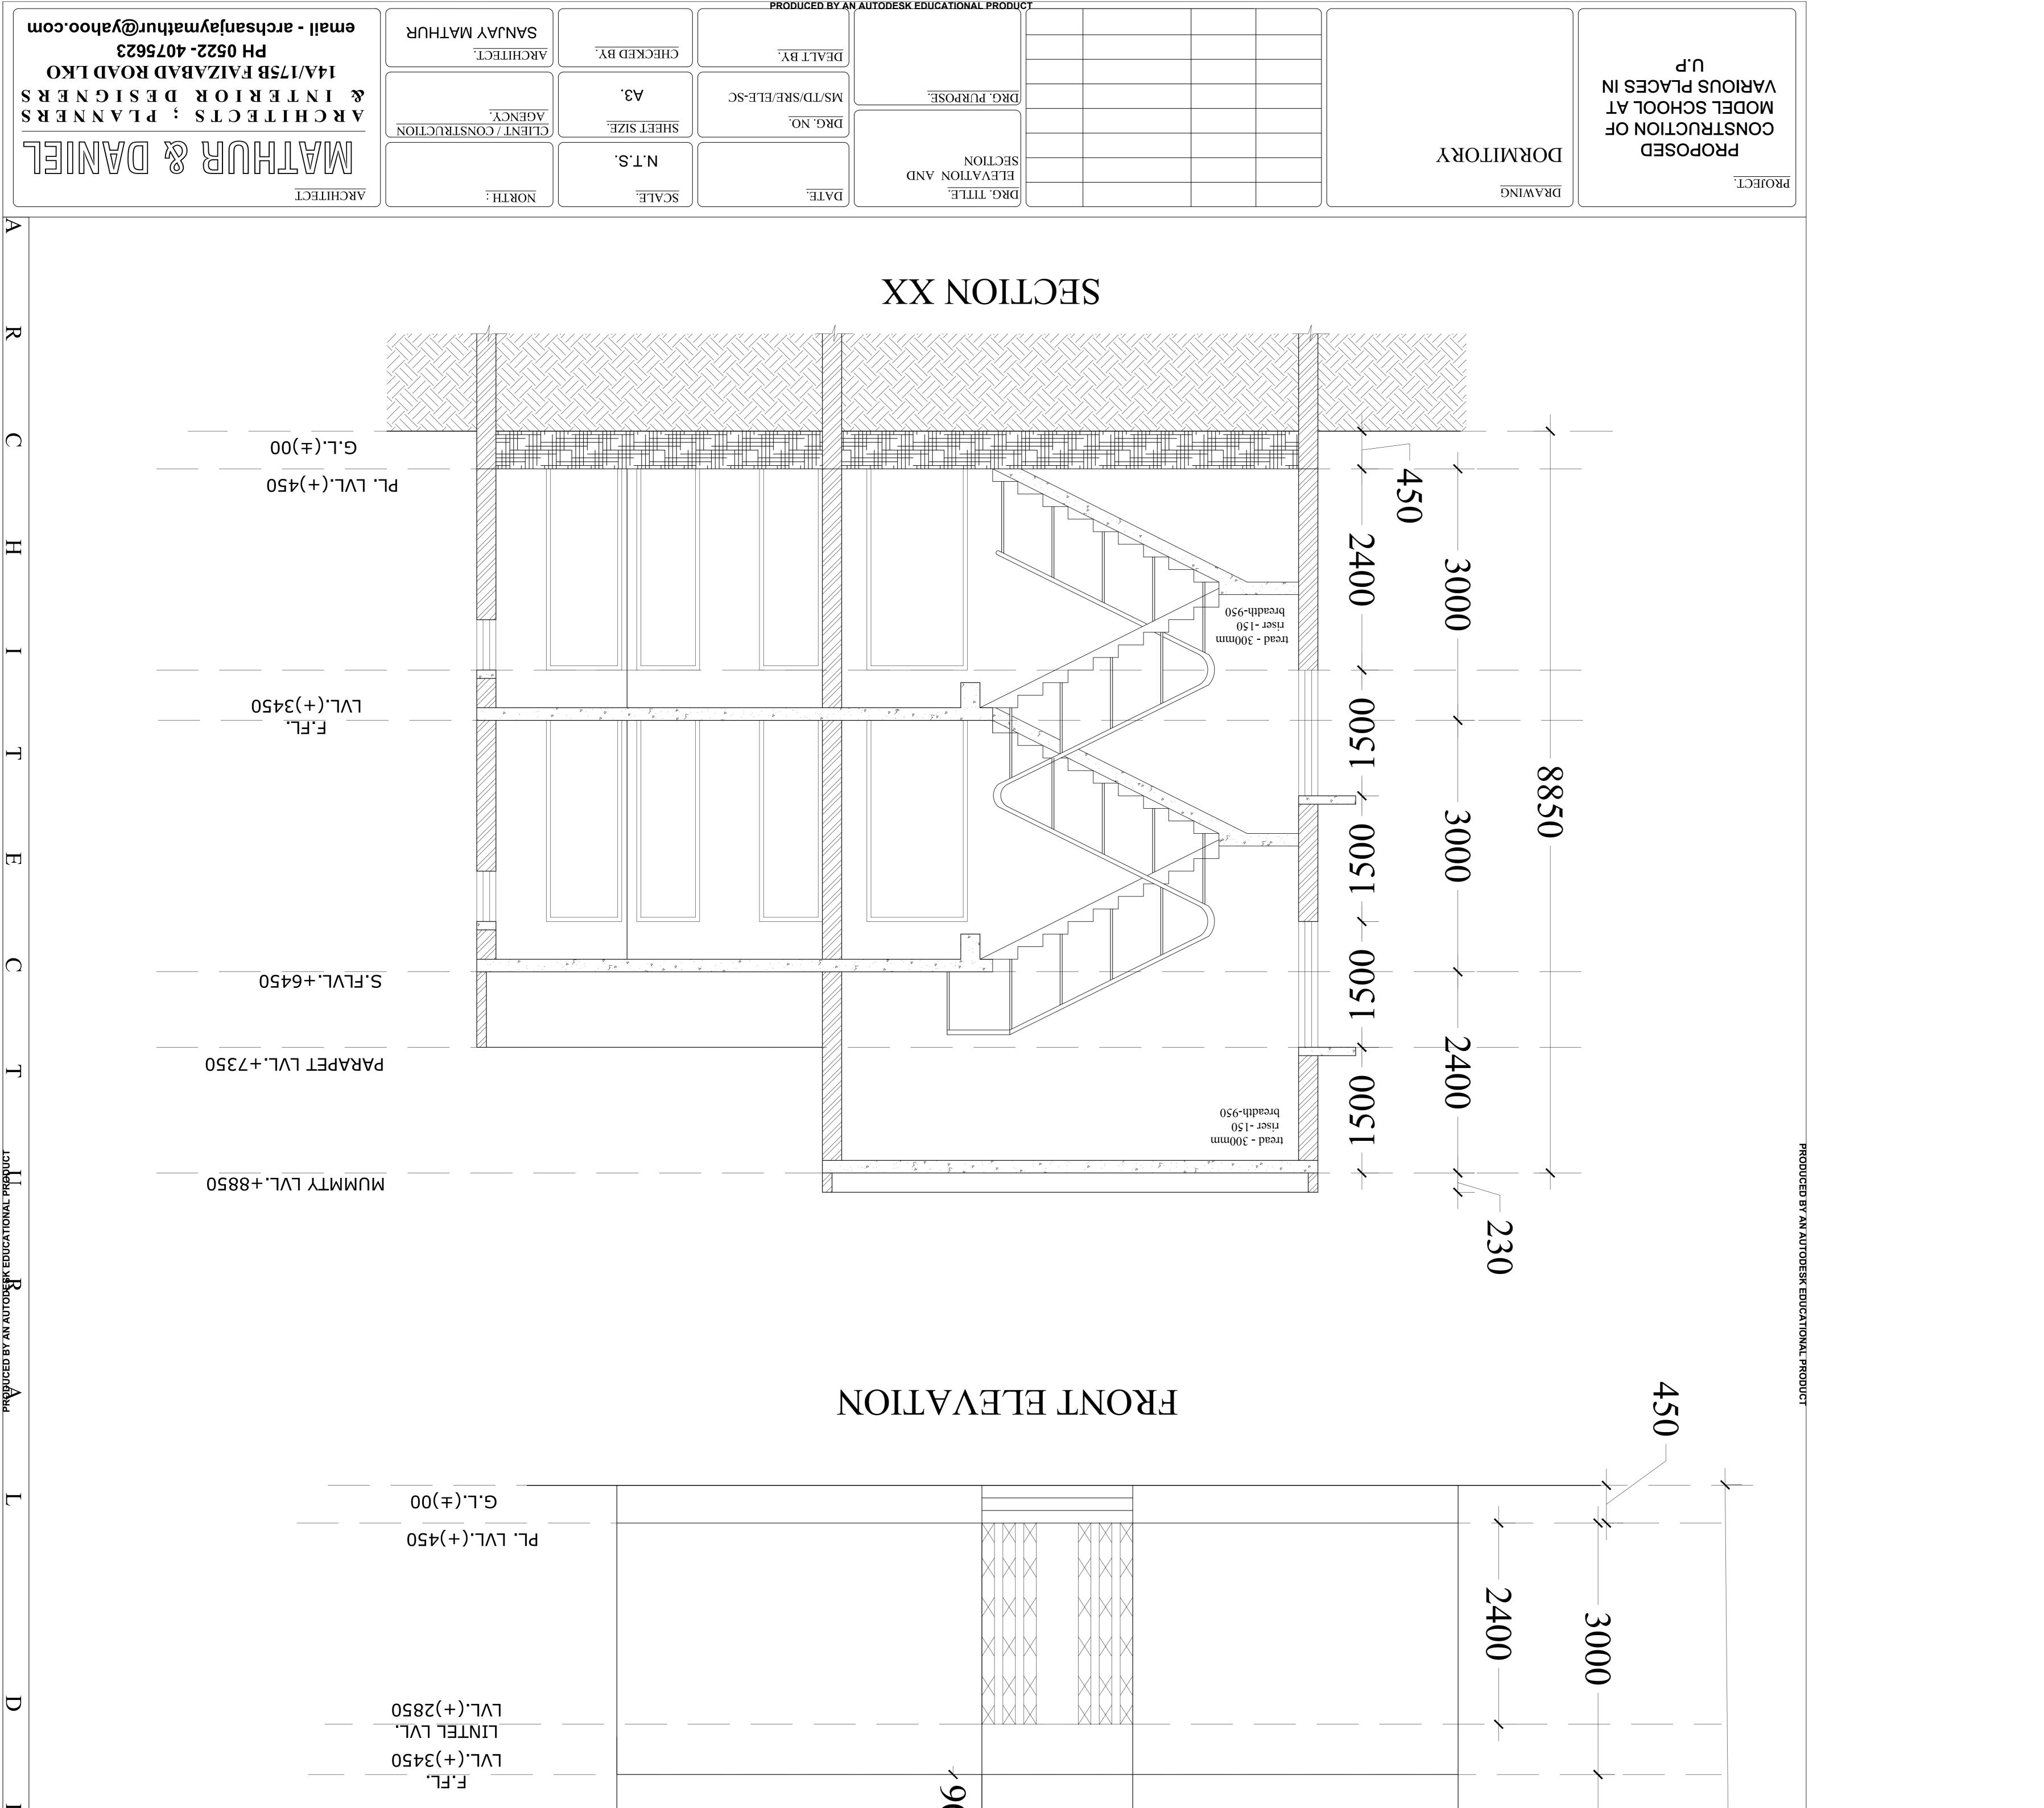

## 4) Major Features and Facilities of proposed CM Model Composite schools

- a) A school building will be constructed comprising approximately 1,500 boys and girls, with the objective of educating them in a modern educational environment across 31 classrooms.
- b) In model composite schools, classes from 01 to 12 will be operated separately in accordance with the New Education Policy–2020 and the provisions outlined under holistic education. Additionally, for Classes 11 and 12, separate classrooms will be provided for the subjects of Science, Arts, and Mathematics. Moreover, in each classroom, smart classes will be established and arrangements for digital equipment will be made to provide quality education through digital education platforms and digital learning.

- c) The following physical and modern educational facilities will also be ensured in the said school building:
  - i) A Modular Composite (Math and Science) Laboratory- will be developed with the objective of providing students from Classes 1 to 8 practical knowledge of various academic activities related to Science and Mathematics. This laboratory will enable children to effectively study subjects related to environmental, physical, and biological sciences.
  - ii) Separate Modular Laboratories for Physics, Chemistry, and Biology- will be constructed for students studying in Classes 9 to 12, with the objective of enabling them to practically understand scientific principles and theories. These laboratories will be equipped with advanced international-level facilities, providing students with ample opportunities to demonstrate their participation and enhance their practical knowledge.
  - iii) Computer Lab A computer lab equipped with 40 computer systems will be developed with the objective of providing computer-based education to junior and senior secondary students. In this lab, students will be able to easily understand computer-related education and subjects. At present, many courses are available online on computers, which students will be able to study effectively. In addition, they will be able to connect with the internet world, gain up-to-date knowledge on various subjects, and develop their own e-portfolios.
  - iv) Language Lab Solution A language lab will also be mandatorily established within the computer lab. Through this, students will be provided a dedicated space to learn English, Hindi, Sanskrit, and other regional languages such as Awadhi, Bundelkhandi, Braj, and Bhojpuri. Here, students will use audio or audio-visual materials to learn. The language lab will help students improve their pronunciation, vocabulary, grammar, and language management skills through headphones and mics. Language content will be delivered in differentiated modules, enabling students to acquire both theoretical and practical knowledge of languages in a modern and effective way.
  - v) Library with dedicated reading corner for Primary Section A well-equipped and child-friendly library will be developed for students of Classes 1 to 8, where children will be able to study books related to various moral stories and subjects along with their curriculum.
  - vi) Library with dedicated reading corner for Junior & Senior Secondary Section A library is a crucial part of academic development. To fulfill this objective, a separate library will be established for students of Classes 9 to 12, where books related to various technical subjects will be made available. The importance of libraries will be further enhanced as they support both emotional growth and knowledge enhancement. The library will also play a significant role in cultivating reading habits. It will contain well-organized collections of complete works by famous authors and poets. The library will include important books of great writers such as Tulsidas, Rahila, Kalidas, Shakespeare, Premchand, and others, as well as biographies of great thinkers and leaders like Chanakya, Karl Marx, and others. Through these books, students will be able to acquire comprehensive knowledge and experiences, which will inspire them to develop new aspirations and achieve success.
  - vii) Separate staff rooms (Ladies & Gents) for Junior & Senior Secondary Section Separate, well-furnished staff rooms will be provided for male and female teachers working in the junior and senior secondary sections, with the objective of maintaining a comfortable and appropriate environment for their activities.
  - viii) **Principal's Room** A separate room will be provided for the principal with the necessary facilities to carry out administrative responsibilities effectively.

- ix) **Office cum Record Room** In the school building, a well-equipped office will be established for official purposes and record keeping. This office will also serve as the administrative office of the school, created with the objective of maintaining effective management and smooth functioning.
- x) C.C.T.V. Camera Control Security Centre As part of the security system of the entire school building, a separate control room will be established to monitor the security of approximately 1,500 students. This control centre will be equipped with modern high-definition cameras to ensure effective surveillance of the premises.
- xi) **Auditorium Hall** In the school building, a separate auditorium hall with a seating capacity of approximately 500 persons will be constructed for organizing various official programs, cultural events, and ceremonies for the students."
- xii) **Music Room** With the objective of providing education related to rhythm and melody, a separate music room will be established, where students will also be encouraged to participate in cultural activities.
- xiii) NCC Room A separate room with the objective of providing training related to discipline, personality development, leadership qualities, physical fitness, social service, and adventure activities for students will be established. This room will be fully equipped to support the NCC (National Cadet Corps) activities.
- xiv) Multi-Activity Room with Robotic Learning Centre A separate well-equipped room will be established for students to learn activities related to robotics, artificial intelligence, and automation.
- xv) Medical Room Two beds will be provided in the school's medical room. This room will also be equipped with the necessary medical equipment for first aid and emergency treatment. The medical room will be properly furnished with a stretcher, oxygen cylinder, wheelchair, medicines, and other essential items. It will be maintained to serve the needs of students in case of any health issues or emergencies. Additionally, students will receive basic health education and awareness in this facility.
- xvi) Indoor Play Area A dedicated space will be developed within the school premises for various types of indoor games, where children will be able to play safely in a well-equipped environment. This area will include games such as chess, carrom, table tennis, ludo, and other similar activities.
- xvii) Art & Craft Room An Art and Craft room will be established in the school, where students will be encouraged to express their creativity and imagination in meaningful ways. They will be trained to develop their artistic expression using pencils and colours. Along with this, they will also be able to create beautiful and useful items using various craft materials.
- xviii) **Modular Kitchen** A modular kitchen has been developed in the school to cater to approximately 1300 students from Pre-Primary to Class 8. Under the Mid-Day Meal Scheme, arrangements have been made to provide nutritious and hygienic food to these students. To ensure the preparation of meals for around 1300 students daily in a clean and safe manner, the construction of a modular kitchen, including exhaust system, dishwashing area, and fire safety, will be ensured.
- xix) **Mid-Day Meal Dining Hall** As approximately 1300 students will be served meals in the school, a well-structured dual-purpose Mid-Day Meal Dining Hall will be constructed to ensure dignified and organized dining for the students. Along with this, a multipoint handwashing unit will also be installed adjacent to the dining hall.
- xx) **Open Gym** With a focus on the health and physical development of students, an open gym will be developed in the school premises to provide physical and mental well-being support. Here, students will be able to engage in physical activities such as rope

- climbing, tyre climbing, athletics, net climbing, and other fitness exercises through playbased engagement.
- xxi) Race Track To provide complete opportunities for students to participate in sports activities, a 500-meter race track will also be developed. Here, students will be able to practice hurdles, tower race, and other such athletic events.
- xxii) **Volleyball and Badminton Court** Along with academic learning, incorporating sports is extremely essential. Games like Volleyball, Badminton, Cricket, Kabaddi, and Football play a vital role in the overall physical development of students. In the proposed school premises, complete infrastructure for these sports will be developed.
- **xxiii)** Solar Plant and Water Conservation Unit / Rain Water Harvesting Unit –The proposed school building will help conserve resources like electricity and water, and will also provide clean air as much as possible. A proper lighting system will be ensured in each classroom through the installation of a solar plant. Additionally, a water conservation unit and a rainwater harvesting unit will also be established.
- xxiv) **R.O.** Water Purifier and Water Cooler –To ensure clean and safe drinking water for students, R.O. water purifiers will be installed at every water point, along with the provision of water coolers.
- xxv) **Divyang-Friendly Ramp with Railing** Since the proposed school building will have both ground and first floors, the entire structure will be developed with a Divyang-friendly perspective. Ramps with railings will be provided to ensure smooth and safe access for all students, including those with disabilities.
- xxvi) The proposed integrated school building will include functional and sustainable building and play areas, as well as sports and educational spaces, designed under the BALA (Building as Learning Aid) concept to serve as comprehensive teaching and learning tools.
- xxvii) For inclusive and play activities, a separate play area along with a multipurpose play court and an open green space will be developed. The green space (grass turf) will serve as a soft surface and will provide a safe area for children's group activities. Proper seating arrangements will also be provided for children's play activities.
- xxviii) Open area and entrance and other landscapes: The school also comprises of open area, wherein suitable parks, garden stone arrangement can be incorporated in the design to improve the overall look and feel. Preparation of layout plans and design concepts for landscaping of open areas within the school compound. Ensuring they must align with the overall theme and are suitable for children.
- d) Complete construction and finishing work of all rooms and spaces, including interior and exterior painting, will be carried out as per the specifications given in the Unified Building Bye-Laws and the National Building Code 2016, Part 4 and 2012, Part 5. The interior finishing will include polished flooring, wall and ceiling painting, and electrical fittings.
- e) Construction of the school building will be done with a two-story RCC framed structure, and the school will have all necessary facilities such as separate entrances and ramps for accessibility.
- f) In the school premises, landscaping, landscaping development, and plantation of trees and plants will be done.
- g) In the school area, provision of boundary walls, fencing, and security arrangements will be made to ensure safety. Existing trees and heritage trees will be protected as per requirements.
- h) Provision will be made for the development of a model inclusive school campus and inclusive education facilities such as ramps, disabled-friendly toilets, special rooms, assembly hall, and classrooms with appropriate accessibility features. These will be