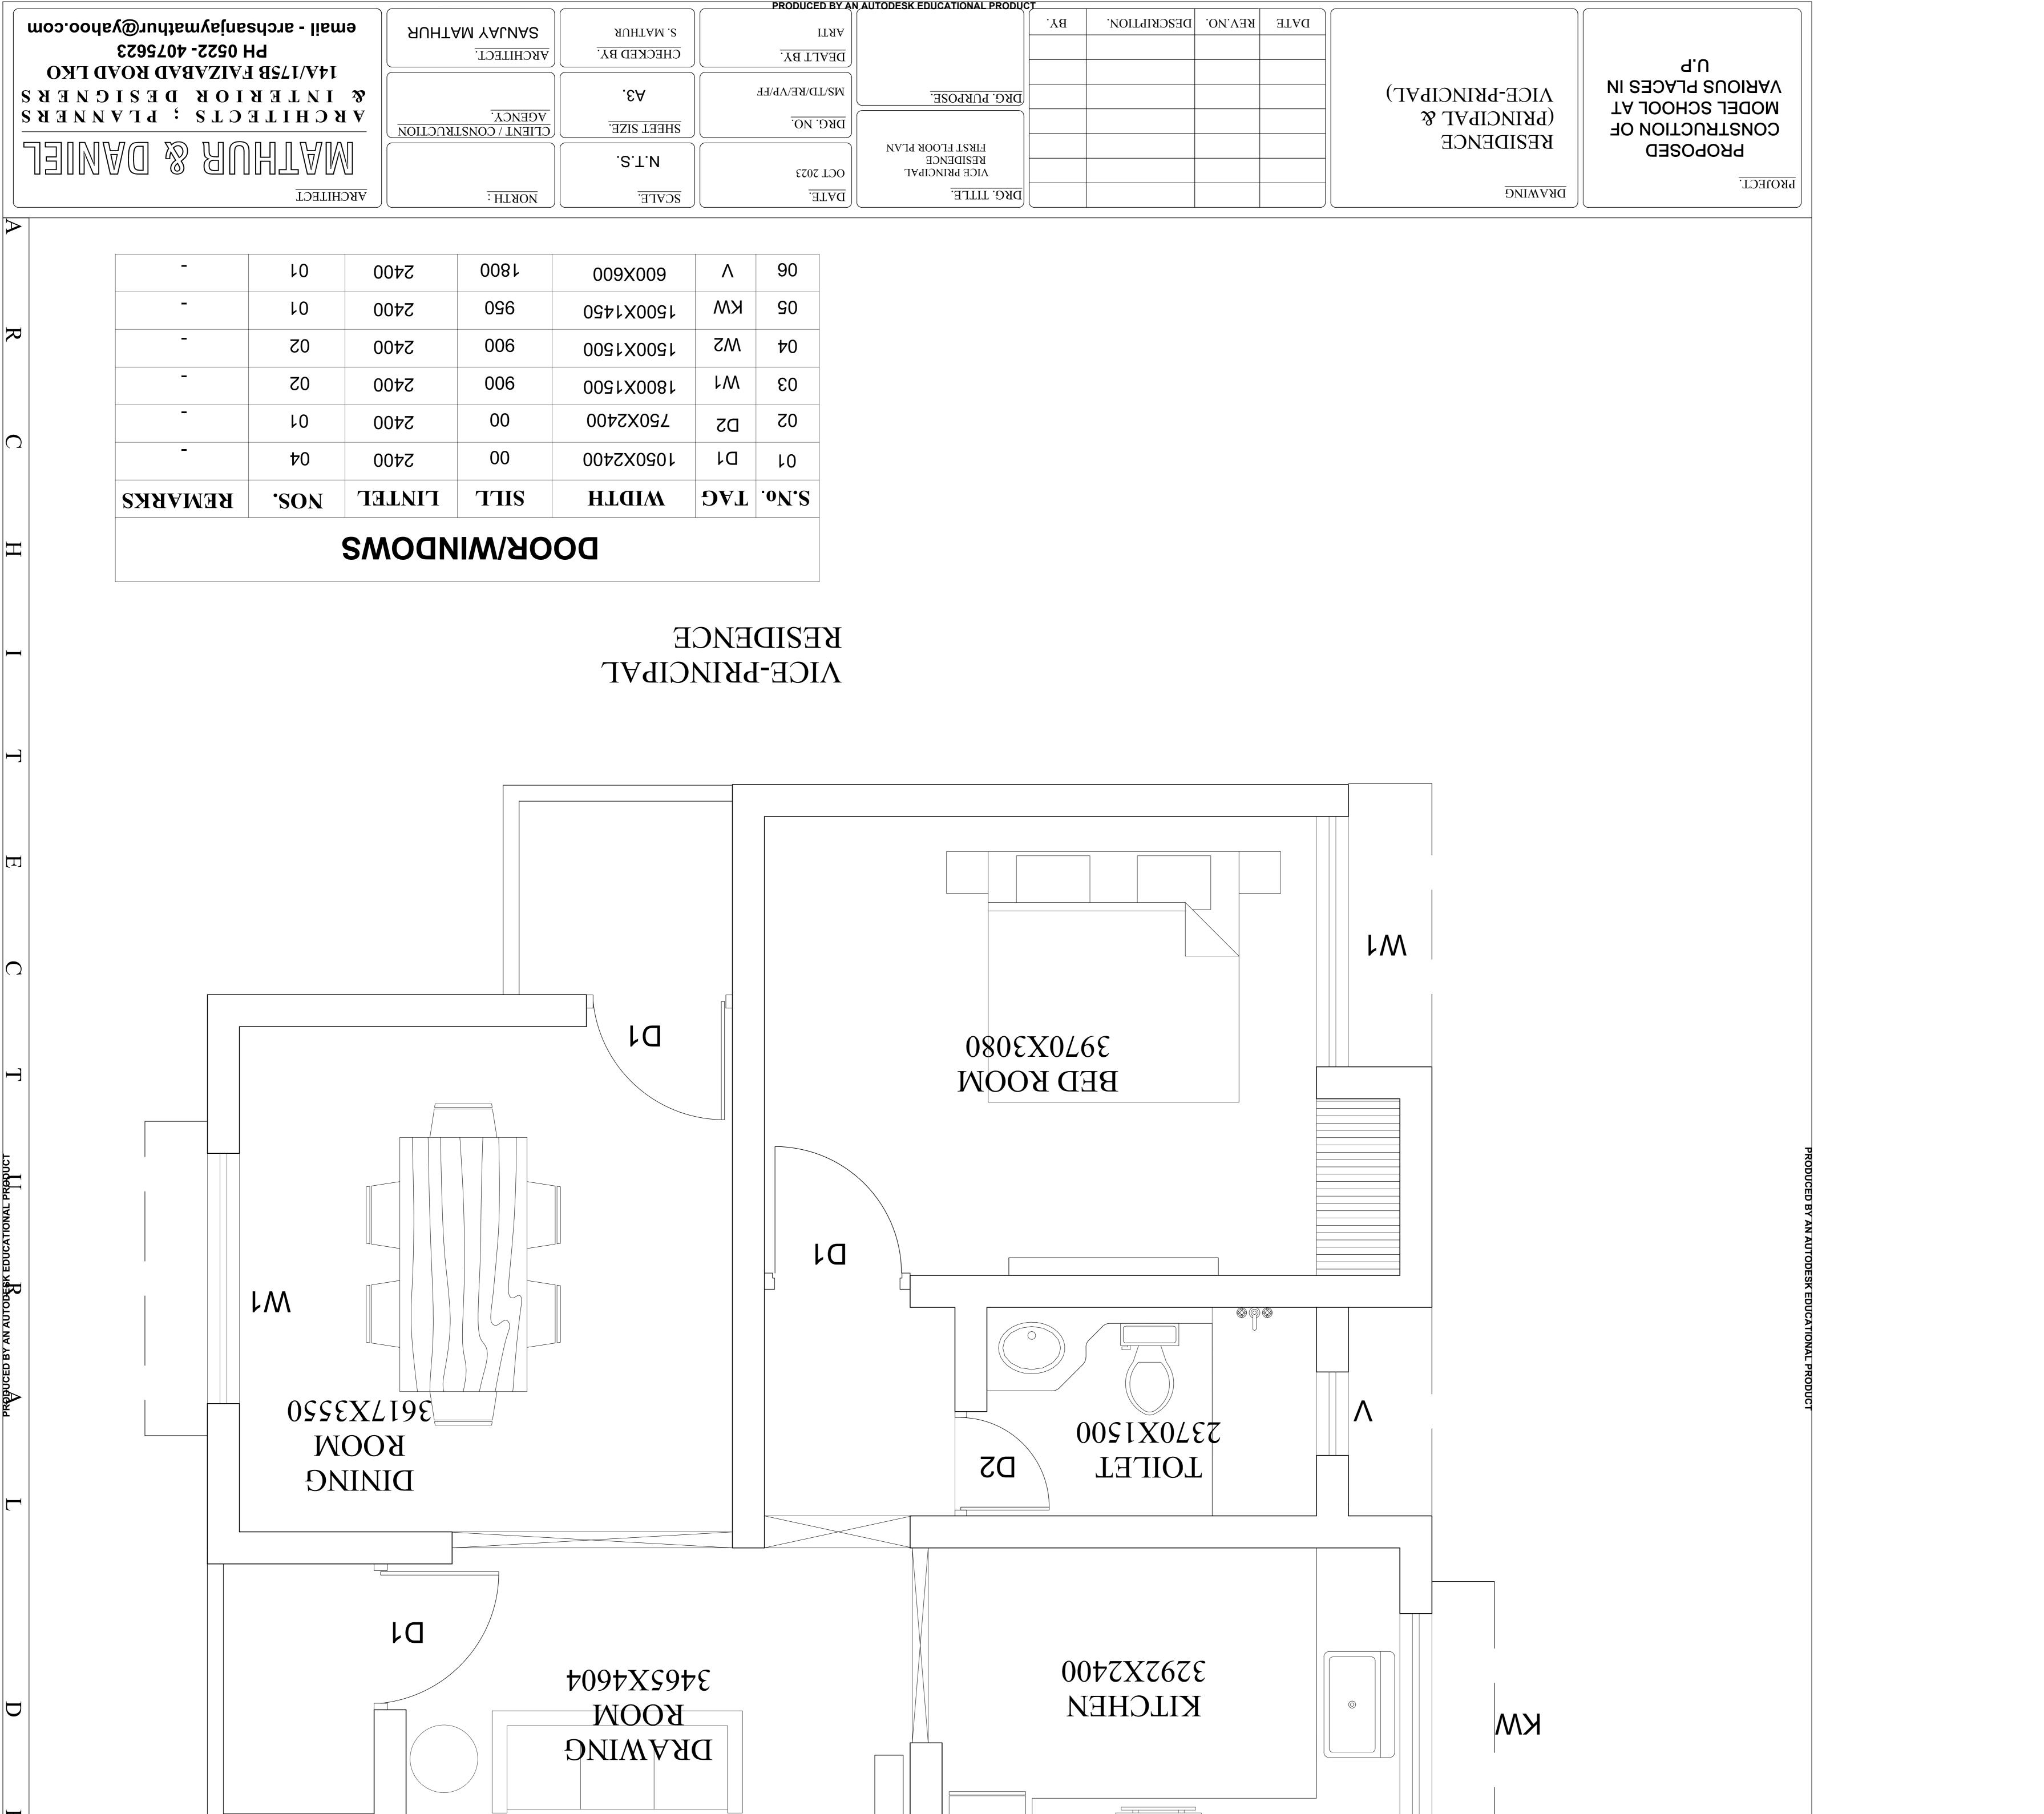

## 4) Major Features and Facilities of proposed CM Model Composite schools

- a) A school building will be constructed comprising approximately 1,500 boys and girls, with the objective of educating them in a modern educational environment across 31 classrooms.
- b) In model composite schools, classes from 01 to 12 will be operated separately in accordance with the New Education Policy–2020 and the provisions outlined under holistic education. Additionally, for Classes 11 and 12, separate classrooms will be provided for the subjects of Science, Arts, and Mathematics. Moreover, in each classroom, smart classes will be established and arrangements for digital equipment will be made to provide quality education through digital education platforms and digital learning.

- c) The following physical and modern educational facilities will also be ensured in the said school building:
  - i) A Modular Composite (Math and Science) Laboratory- will be developed with the objective of providing students from Classes 1 to 8 practical knowledge of various academic activities related to Science and Mathematics. This laboratory will enable children to effectively study subjects related to environmental, physical, and biological sciences.
  - ii) Separate Modular Laboratories for Physics, Chemistry, and Biology- will be constructed for students studying in Classes 9 to 12, with the objective of enabling them to practically understand scientific principles and theories. These laboratories will be equipped with advanced international-level facilities, providing students with ample opportunities to demonstrate their participation and enhance their practical knowledge.
  - iii) Computer Lab A computer lab equipped with 40 computer systems will be developed with the objective of providing computer-based education to junior and senior secondary students. In this lab, students will be able to easily understand computer-related education and subjects. At present, many courses are available online on computers, which students will be able to study effectively. In addition, they will be able to connect with the internet world, gain up-to-date knowledge on various subjects, and develop their own e-portfolios.
  - iv) Language Lab Solution A language lab will also be mandatorily established within the computer lab. Through this, students will be provided a dedicated space to learn English, Hindi, Sanskrit, and other regional languages such as Awadhi, Bundelkhandi, Braj, and Bhojpuri. Here, students will use audio or audio-visual materials to learn. The language lab will help students improve their pronunciation, vocabulary, grammar, and language management skills through headphones and mics. Language content will be delivered in differentiated modules, enabling students to acquire both theoretical and practical knowledge of languages in a modern and effective way.
  - v) Library with dedicated reading corner for Primary Section A well-equipped and child-friendly library will be developed for students of Classes 1 to 8, where children will be able to study books related to various moral stories and subjects along with their curriculum.
  - vi) Library with dedicated reading corner for Junior & Senior Secondary Section A library is a crucial part of academic development. To fulfill this objective, a separate library will be established for students of Classes 9 to 12, where books related to various technical subjects will be made available. The importance of libraries will be further enhanced as they support both emotional growth and knowledge enhancement. The library will also play a significant role in cultivating reading habits. It will contain well-organized collections of complete works by famous authors and poets. The library will include important books of great writers such as Tulsidas, Rahila, Kalidas, Shakespeare, Premchand, and others, as well as biographies of great thinkers and leaders like Chanakya, Karl Marx, and others. Through these books, students will be able to acquire comprehensive knowledge and experiences, which will inspire them to develop new aspirations and achieve success.
  - vii) Separate staff rooms (Ladies & Gents) for Junior & Senior Secondary Section Separate, well-furnished staff rooms will be provided for male and female teachers working in the junior and senior secondary sections, with the objective of maintaining a comfortable and appropriate environment for their activities.
  - viii) **Principal's Room** A separate room will be provided for the principal with the necessary facilities to carry out administrative responsibilities effectively.

- ix) **Office cum Record Room** In the school building, a well-equipped office will be established for official purposes and record keeping. This office will also serve as the administrative office of the school, created with the objective of maintaining effective management and smooth functioning.
- x) C.C.T.V. Camera Control Security Centre As part of the security system of the entire school building, a separate control room will be established to monitor the security of approximately 1,500 students. This control centre will be equipped with modern high-definition cameras to ensure effective surveillance of the premises.
- xi) **Auditorium Hall** In the school building, a separate auditorium hall with a seating capacity of approximately 500 persons will be constructed for organizing various official programs, cultural events, and ceremonies for the students."
- xii) **Music Room** With the objective of providing education related to rhythm and melody, a separate music room will be established, where students will also be encouraged to participate in cultural activities.
- xiii) NCC Room A separate room with the objective of providing training related to discipline, personality development, leadership qualities, physical fitness, social service, and adventure activities for students will be established. This room will be fully equipped to support the NCC (National Cadet Corps) activities.
- xiv) Multi-Activity Room with Robotic Learning Centre A separate well-equipped room will be established for students to learn activities related to robotics, artificial intelligence, and automation.
- xv) Medical Room Two beds will be provided in the school's medical room. This room will also be equipped with the necessary medical equipment for first aid and emergency treatment. The medical room will be properly furnished with a stretcher, oxygen cylinder, wheelchair, medicines, and other essential items. It will be maintained to serve the needs of students in case of any health issues or emergencies. Additionally, students will receive basic health education and awareness in this facility.
- xvi) Indoor Play Area A dedicated space will be developed within the school premises for various types of indoor games, where children will be able to play safely in a well-equipped environment. This area will include games such as chess, carrom, table tennis, ludo, and other similar activities.
- xvii) Art & Craft Room An Art and Craft room will be established in the school, where students will be encouraged to express their creativity and imagination in meaningful ways. They will be trained to develop their artistic expression using pencils and colours. Along with this, they will also be able to create beautiful and useful items using various craft materials.
- xviii) **Modular Kitchen** A modular kitchen has been developed in the school to cater to approximately 1300 students from Pre-Primary to Class 8. Under the Mid-Day Meal Scheme, arrangements have been made to provide nutritious and hygienic food to these students. To ensure the preparation of meals for around 1300 students daily in a clean and safe manner, the construction of a modular kitchen, including exhaust system, dishwashing area, and fire safety, will be ensured.
- xix) **Mid-Day Meal Dining Hall** As approximately 1300 students will be served meals in the school, a well-structured dual-purpose Mid-Day Meal Dining Hall will be constructed to ensure dignified and organized dining for the students. Along with this, a multipoint handwashing unit will also be installed adjacent to the dining hall.
- xx) **Open Gym** With a focus on the health and physical development of students, an open gym will be developed in the school premises to provide physical and mental well-being support. Here, students will be able to engage in physical activities such as rope