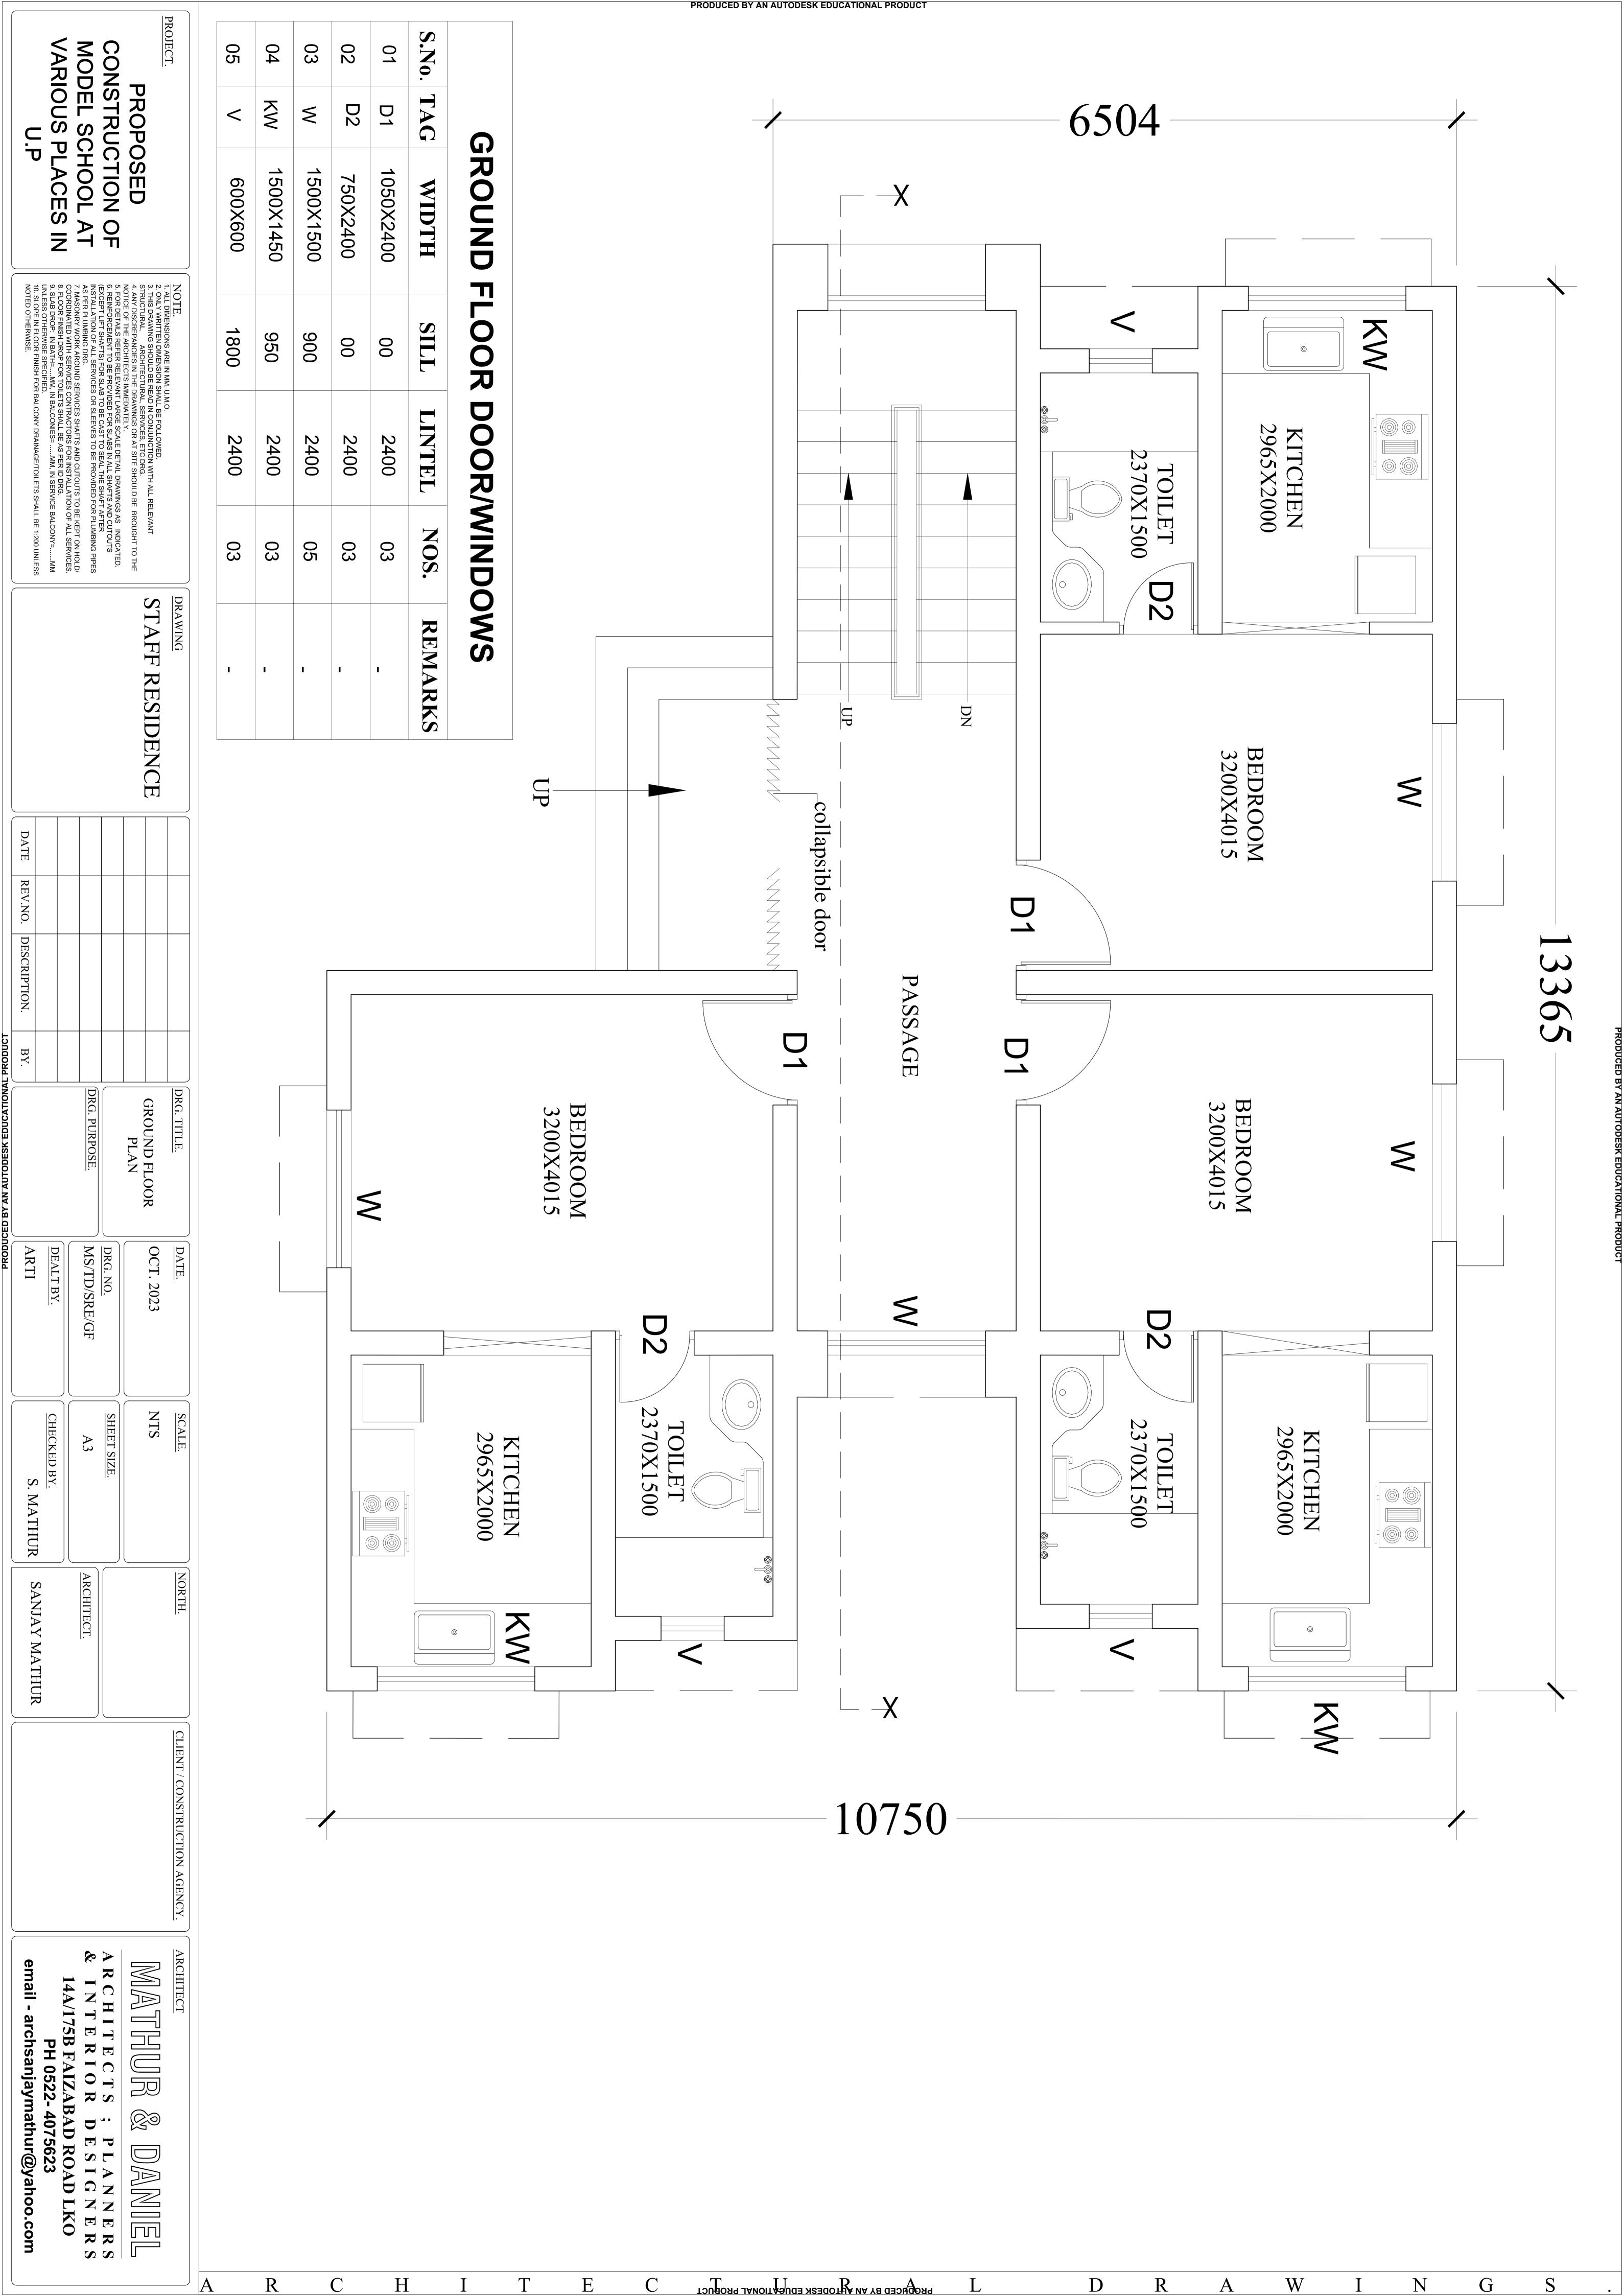

## 4) Major Features and Facilities of proposed CM Model Composite schools

- a) A school building will be constructed comprising approximately 1,500 boys and girls, with the objective of educating them in a modern educational environment across 31 classrooms.
- b) In model composite schools, classes from 01 to 12 will be operated separately in accordance with the New Education Policy–2020 and the provisions outlined under holistic education. Additionally, for Classes 11 and 12, separate classrooms will be provided for the subjects of Science, Arts, and Mathematics. Moreover, in each classroom, smart classes will be established and arrangements for digital equipment will be made to provide quality education through digital education platforms and digital learning.

- c) The following physical and modern educational facilities will also be ensured in the said school building:
  - i) A Modular Composite (Math and Science) Laboratory- will be developed with the objective of providing students from Classes 1 to 8 practical knowledge of various academic activities related to Science and Mathematics. This laboratory will enable children to effectively study subjects related to environmental, physical, and biological sciences.
  - ii) Separate Modular Laboratories for Physics, Chemistry, and Biology- will be constructed for students studying in Classes 9 to 12, with the objective of enabling them to practically understand scientific principles and theories. These laboratories will be equipped with advanced international-level facilities, providing students with ample opportunities to demonstrate their participation and enhance their practical knowledge.
  - iii) Computer Lab A computer lab equipped with 40 computer systems will be developed with the objective of providing computer-based education to junior and senior secondary students. In this lab, students will be able to easily understand computer-related education and subjects. At present, many courses are available online on computers, which students will be able to study effectively. In addition, they will be able to connect with the internet world, gain up-to-date knowledge on various subjects, and develop their own e-portfolios.
  - iv) Language Lab Solution A language lab will also be mandatorily established within the computer lab. Through this, students will be provided a dedicated space to learn English, Hindi, Sanskrit, and other regional languages such as Awadhi, Bundelkhandi, Braj, and Bhojpuri. Here, students will use audio or audio-visual materials to learn. The language lab will help students improve their pronunciation, vocabulary, grammar, and language management skills through headphones and mics. Language content will be delivered in differentiated modules, enabling students to acquire both theoretical and practical knowledge of languages in a modern and effective way.
  - v) Library with dedicated reading corner for Primary Section A well-equipped and child-friendly library will be developed for students of Classes 1 to 8, where children will be able to study books related to various moral stories and subjects along with their curriculum.
  - vi) Library with dedicated reading corner for Junior & Senior Secondary Section A library is a crucial part of academic development. To fulfill this objective, a separate library will be established for students of Classes 9 to 12, where books related to various technical subjects will be made available. The importance of libraries will be further enhanced as they support both emotional growth and knowledge enhancement. The library will also play a significant role in cultivating reading habits. It will contain well-organized collections of complete works by famous authors and poets. The library will include important books of great writers such as Tulsidas, Rahila, Kalidas, Shakespeare, Premchand, and others, as well as biographies of great thinkers and leaders like Chanakya, Karl Marx, and others. Through these books, students will be able to acquire comprehensive knowledge and experiences, which will inspire them to develop new aspirations and achieve success.
  - vii) Separate staff rooms (Ladies & Gents) for Junior & Senior Secondary Section Separate, well-furnished staff rooms will be provided for male and female teachers working in the junior and senior secondary sections, with the objective of maintaining a comfortable and appropriate environment for their activities.
  - viii) **Principal's Room** A separate room will be provided for the principal with the necessary facilities to carry out administrative responsibilities effectively.

- ix) **Office cum Record Room** In the school building, a well-equipped office will be established for official purposes and record keeping. This office will also serve as the administrative office of the school, created with the objective of maintaining effective management and smooth functioning.
- x) C.C.T.V. Camera Control Security Centre As part of the security system of the entire school building, a separate control room will be established to monitor the security of approximately 1,500 students. This control centre will be equipped with modern high-definition cameras to ensure effective surveillance of the premises.
- xi) **Auditorium Hall** In the school building, a separate auditorium hall with a seating capacity of approximately 500 persons will be constructed for organizing various official programs, cultural events, and ceremonies for the students."
- xii) **Music Room** With the objective of providing education related to rhythm and melody, a separate music room will be established, where students will also be encouraged to participate in cultural activities.
- xiii) NCC Room A separate room with the objective of providing training related to discipline, personality development, leadership qualities, physical fitness, social service, and adventure activities for students will be established. This room will be fully equipped to support the NCC (National Cadet Corps) activities.
- xiv) Multi-Activity Room with Robotic Learning Centre A separate well-equipped room will be established for students to learn activities related to robotics, artificial intelligence, and automation.
- xv) Medical Room Two beds will be provided in the school's medical room. This room will also be equipped with the necessary medical equipment for first aid and emergency treatment. The medical room will be properly furnished with a stretcher, oxygen cylinder, wheelchair, medicines, and other essential items. It will be maintained to serve the needs of students in case of any health issues or emergencies. Additionally, students will receive basic health education and awareness in this facility.
- xvi) Indoor Play Area A dedicated space will be developed within the school premises for various types of indoor games, where children will be able to play safely in a well-equipped environment. This area will include games such as chess, carrom, table tennis, ludo, and other similar activities.
- xvii) Art & Craft Room An Art and Craft room will be established in the school, where students will be encouraged to express their creativity and imagination in meaningful ways. They will be trained to develop their artistic expression using pencils and colours. Along with this, they will also be able to create beautiful and useful items using various craft materials.
- xviii) **Modular Kitchen** A modular kitchen has been developed in the school to cater to approximately 1300 students from Pre-Primary to Class 8. Under the Mid-Day Meal Scheme, arrangements have been made to provide nutritious and hygienic food to these students. To ensure the preparation of meals for around 1300 students daily in a clean and safe manner, the construction of a modular kitchen, including exhaust system, dishwashing area, and fire safety, will be ensured.
- xix) **Mid-Day Meal Dining Hall** As approximately 1300 students will be served meals in the school, a well-structured dual-purpose Mid-Day Meal Dining Hall will be constructed to ensure dignified and organized dining for the students. Along with this, a multipoint handwashing unit will also be installed adjacent to the dining hall.
- xx) **Open Gym** With a focus on the health and physical development of students, an open gym will be developed in the school premises to provide physical and mental well-being support. Here, students will be able to engage in physical activities such as rope

- climbing, tyre climbing, athletics, net climbing, and other fitness exercises through playbased engagement.
- xxi) Race Track To provide complete opportunities for students to participate in sports activities, a 500-meter race track will also be developed. Here, students will be able to practice hurdles, tower race, and other such athletic events.
- xxii) **Volleyball and Badminton Court** Along with academic learning, incorporating sports is extremely essential. Games like Volleyball, Badminton, Cricket, Kabaddi, and Football play a vital role in the overall physical development of students. In the proposed school premises, complete infrastructure for these sports will be developed.
- **xxiii)** Solar Plant and Water Conservation Unit / Rain Water Harvesting Unit –The proposed school building will help conserve resources like electricity and water, and will also provide clean air as much as possible. A proper lighting system will be ensured in each classroom through the installation of a solar plant. Additionally, a water conservation unit and a rainwater harvesting unit will also be established.
- xxiv) **R.O.** Water Purifier and Water Cooler –To ensure clean and safe drinking water for students, R.O. water purifiers will be installed at every water point, along with the provision of water coolers.
- xxv) **Divyang-Friendly Ramp with Railing** Since the proposed school building will have both ground and first floors, the entire structure will be developed with a Divyang-friendly perspective. Ramps with railings will be provided to ensure smooth and safe access for all students, including those with disabilities.
- xxvi) The proposed integrated school building will include functional and sustainable building and play areas, as well as sports and educational spaces, designed under the BALA (Building as Learning Aid) concept to serve as comprehensive teaching and learning tools.
- xxvii) For inclusive and play activities, a separate play area along with a multipurpose play court and an open green space will be developed. The green space (grass turf) will serve as a soft surface and will provide a safe area for children's group activities. Proper seating arrangements will also be provided for children's play activities.
- xxviii) Open area and entrance and other landscapes: The school also comprises of open area, wherein suitable parks, garden stone arrangement can be incorporated in the design to improve the overall look and feel. Preparation of layout plans and design concepts for landscaping of open areas within the school compound. Ensuring they must align with the overall theme and are suitable for children.
- d) Complete construction and finishing work of all rooms and spaces, including interior and exterior painting, will be carried out as per the specifications given in the Unified Building Bye-Laws and the National Building Code 2016, Part 4 and 2012, Part 5. The interior finishing will include polished flooring, wall and ceiling painting, and electrical fittings.
- e) Construction of the school building will be done with a two-story RCC framed structure, and the school will have all necessary facilities such as separate entrances and ramps for accessibility.
- f) In the school premises, landscaping, landscaping development, and plantation of trees and plants will be done.
- g) In the school area, provision of boundary walls, fencing, and security arrangements will be made to ensure safety. Existing trees and heritage trees will be protected as per requirements.
- h) Provision will be made for the development of a model inclusive school campus and inclusive education facilities such as ramps, disabled-friendly toilets, special rooms, assembly hall, and classrooms with appropriate accessibility features. These will be