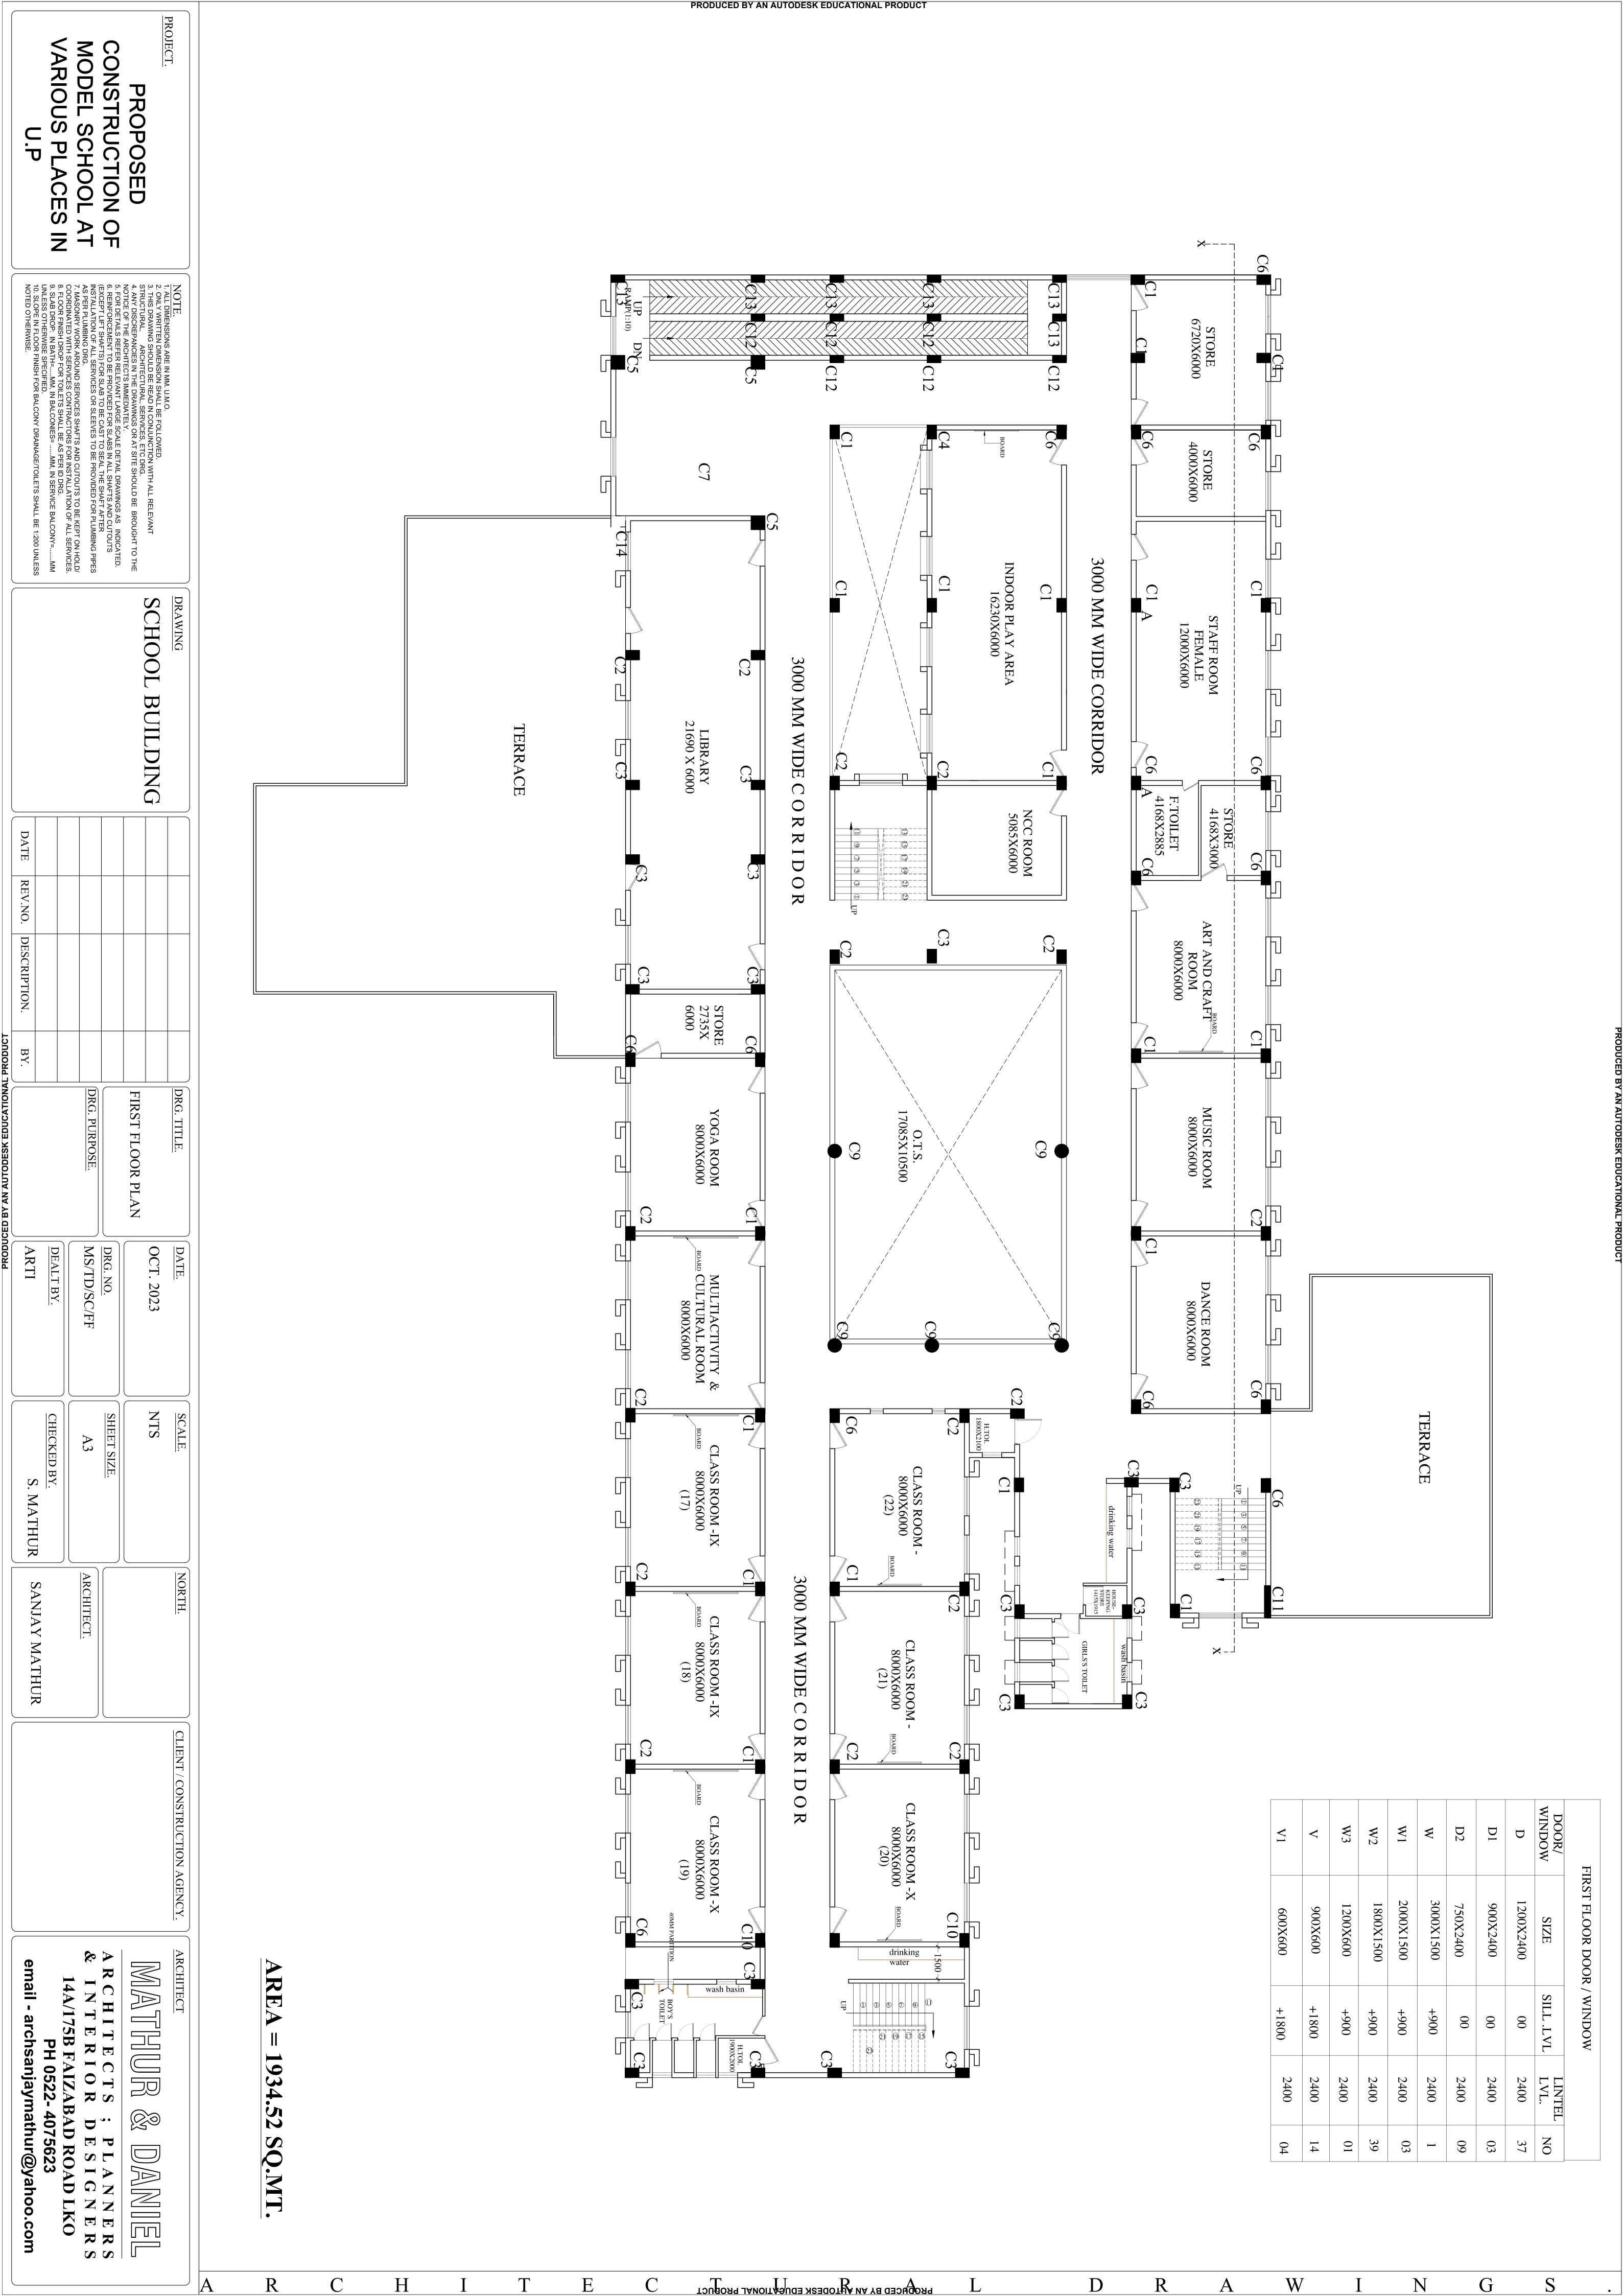

## 4) Major Features and Facilities of proposed CM Model Composite schools

- a) A school building will be constructed comprising approximately 1,500 boys and girls, with the objective of educating them in a modern educational environment across 31 classrooms.
- b) In model composite schools, classes from 01 to 12 will be operated separately in accordance with the New Education Policy–2020 and the provisions outlined under holistic education. Additionally, for Classes 11 and 12, separate classrooms will be provided for the subjects of Science, Arts, and Mathematics. Moreover, in each classroom, smart classes will be established and arrangements for digital equipment will be made to provide quality education through digital education platforms and digital learning.

- c) The following physical and modern educational facilities will also be ensured in the said school building:
  - i) A Modular Composite (Math and Science) Laboratory- will be developed with the objective of providing students from Classes 1 to 8 practical knowledge of various academic activities related to Science and Mathematics. This laboratory will enable children to effectively study subjects related to environmental, physical, and biological sciences.
  - ii) Separate Modular Laboratories for Physics, Chemistry, and Biology- will be constructed for students studying in Classes 9 to 12, with the objective of enabling them to practically understand scientific principles and theories. These laboratories will be equipped with advanced international-level facilities, providing students with ample opportunities to demonstrate their participation and enhance their practical knowledge.
  - iii) Computer Lab A computer lab equipped with 40 computer systems will be developed with the objective of providing computer-based education to junior and senior secondary students. In this lab, students will be able to easily understand computer-related education and subjects. At present, many courses are available online on computers, which students will be able to study effectively. In addition, they will be able to connect with the internet world, gain up-to-date knowledge on various subjects, and develop their own e-portfolios.
  - iv) Language Lab Solution A language lab will also be mandatorily established within the computer lab. Through this, students will be provided a dedicated space to learn English, Hindi, Sanskrit, and other regional languages such as Awadhi, Bundelkhandi, Braj, and Bhojpuri. Here, students will use audio or audio-visual materials to learn. The language lab will help students improve their pronunciation, vocabulary, grammar, and language management skills through headphones and mics. Language content will be delivered in differentiated modules, enabling students to acquire both theoretical and practical knowledge of languages in a modern and effective way.
  - v) Library with dedicated reading corner for Primary Section A well-equipped and child-friendly library will be developed for students of Classes 1 to 8, where children will be able to study books related to various moral stories and subjects along with their curriculum.
  - vi) Library with dedicated reading corner for Junior & Senior Secondary Section A library is a crucial part of academic development. To fulfill this objective, a separate library will be established for students of Classes 9 to 12, where books related to various technical subjects will be made available. The importance of libraries will be further enhanced as they support both emotional growth and knowledge enhancement. The library will also play a significant role in cultivating reading habits. It will contain well-organized collections of complete works by famous authors and poets. The library will include important books of great writers such as Tulsidas, Rahila, Kalidas, Shakespeare, Premchand, and others, as well as biographies of great thinkers and leaders like Chanakya, Karl Marx, and others. Through these books, students will be able to acquire comprehensive knowledge and experiences, which will inspire them to develop new aspirations and achieve success.
  - vii) Separate staff rooms (Ladies & Gents) for Junior & Senior Secondary Section Separate, well-furnished staff rooms will be provided for male and female teachers working in the junior and senior secondary sections, with the objective of maintaining a comfortable and appropriate environment for their activities.
  - viii) **Principal's Room** A separate room will be provided for the principal with the necessary facilities to carry out administrative responsibilities effectively.

- ix) **Office cum Record Room** In the school building, a well-equipped office will be established for official purposes and record keeping. This office will also serve as the administrative office of the school, created with the objective of maintaining effective management and smooth functioning.
- x) C.C.T.V. Camera Control Security Centre As part of the security system of the entire school building, a separate control room will be established to monitor the security of approximately 1,500 students. This control centre will be equipped with modern high-definition cameras to ensure effective surveillance of the premises.
- xi) **Auditorium Hall** In the school building, a separate auditorium hall with a seating capacity of approximately 500 persons will be constructed for organizing various official programs, cultural events, and ceremonies for the students."
- xii) **Music Room** With the objective of providing education related to rhythm and melody, a separate music room will be established, where students will also be encouraged to participate in cultural activities.
- xiii) NCC Room A separate room with the objective of providing training related to discipline, personality development, leadership qualities, physical fitness, social service, and adventure activities for students will be established. This room will be fully equipped to support the NCC (National Cadet Corps) activities.
- xiv) Multi-Activity Room with Robotic Learning Centre A separate well-equipped room will be established for students to learn activities related to robotics, artificial intelligence, and automation.
- xv) Medical Room Two beds will be provided in the school's medical room. This room will also be equipped with the necessary medical equipment for first aid and emergency treatment. The medical room will be properly furnished with a stretcher, oxygen cylinder, wheelchair, medicines, and other essential items. It will be maintained to serve the needs of students in case of any health issues or emergencies. Additionally, students will receive basic health education and awareness in this facility.
- xvi) Indoor Play Area A dedicated space will be developed within the school premises for various types of indoor games, where children will be able to play safely in a well-equipped environment. This area will include games such as chess, carrom, table tennis, ludo, and other similar activities.
- xvii) Art & Craft Room An Art and Craft room will be established in the school, where students will be encouraged to express their creativity and imagination in meaningful ways. They will be trained to develop their artistic expression using pencils and colours. Along with this, they will also be able to create beautiful and useful items using various craft materials.
- xviii) **Modular Kitchen** A modular kitchen has been developed in the school to cater to approximately 1300 students from Pre-Primary to Class 8. Under the Mid-Day Meal Scheme, arrangements have been made to provide nutritious and hygienic food to these students. To ensure the preparation of meals for around 1300 students daily in a clean and safe manner, the construction of a modular kitchen, including exhaust system, dishwashing area, and fire safety, will be ensured.
- xix) **Mid-Day Meal Dining Hall** As approximately 1300 students will be served meals in the school, a well-structured dual-purpose Mid-Day Meal Dining Hall will be constructed to ensure dignified and organized dining for the students. Along with this, a multipoint handwashing unit will also be installed adjacent to the dining hall.
- xx) **Open Gym** With a focus on the health and physical development of students, an open gym will be developed in the school premises to provide physical and mental well-being support. Here, students will be able to engage in physical activities such as rope

- climbing, tyre climbing, athletics, net climbing, and other fitness exercises through playbased engagement.
- xxi) Race Track To provide complete opportunities for students to participate in sports activities, a 500-meter race track will also be developed. Here, students will be able to practice hurdles, tower race, and other such athletic events.
- xxii) **Volleyball and Badminton Court** Along with academic learning, incorporating sports is extremely essential. Games like Volleyball, Badminton, Cricket, Kabaddi, and Football play a vital role in the overall physical development of students. In the proposed school premises, complete infrastructure for these sports will be developed.
- **xxiii)** Solar Plant and Water Conservation Unit / Rain Water Harvesting Unit –The proposed school building will help conserve resources like electricity and water, and will also provide clean air as much as possible. A proper lighting system will be ensured in each classroom through the installation of a solar plant. Additionally, a water conservation unit and a rainwater harvesting unit will also be established.
- xxiv) **R.O.** Water Purifier and Water Cooler –To ensure clean and safe drinking water for students, R.O. water purifiers will be installed at every water point, along with the provision of water coolers.
- xxv) **Divyang-Friendly Ramp with Railing** Since the proposed school building will have both ground and first floors, the entire structure will be developed with a Divyang-friendly perspective. Ramps with railings will be provided to ensure smooth and safe access for all students, including those with disabilities.
- xxvi) The proposed integrated school building will include functional and sustainable building and play areas, as well as sports and educational spaces, designed under the BALA (Building as Learning Aid) concept to serve as comprehensive teaching and learning tools.
- xxvii) For inclusive and play activities, a separate play area along with a multipurpose play court and an open green space will be developed. The green space (grass turf) will serve as a soft surface and will provide a safe area for children's group activities. Proper seating arrangements will also be provided for children's play activities.
- xxviii) Open area and entrance and other landscapes: The school also comprises of open area, wherein suitable parks, garden stone arrangement can be incorporated in the design to improve the overall look and feel. Preparation of layout plans and design concepts for landscaping of open areas within the school compound. Ensuring they must align with the overall theme and are suitable for children.
- d) Complete construction and finishing work of all rooms and spaces, including interior and exterior painting, will be carried out as per the specifications given in the Unified Building Bye-Laws and the National Building Code 2016, Part 4 and 2012, Part 5. The interior finishing will include polished flooring, wall and ceiling painting, and electrical fittings.
- e) Construction of the school building will be done with a two-story RCC framed structure, and the school will have all necessary facilities such as separate entrances and ramps for accessibility.
- f) In the school premises, landscaping, landscaping development, and plantation of trees and plants will be done.
- g) In the school area, provision of boundary walls, fencing, and security arrangements will be made to ensure safety. Existing trees and heritage trees will be protected as per requirements.
- h) Provision will be made for the development of a model inclusive school campus and inclusive education facilities such as ramps, disabled-friendly toilets, special rooms, assembly hall, and classrooms with appropriate accessibility features. These will be