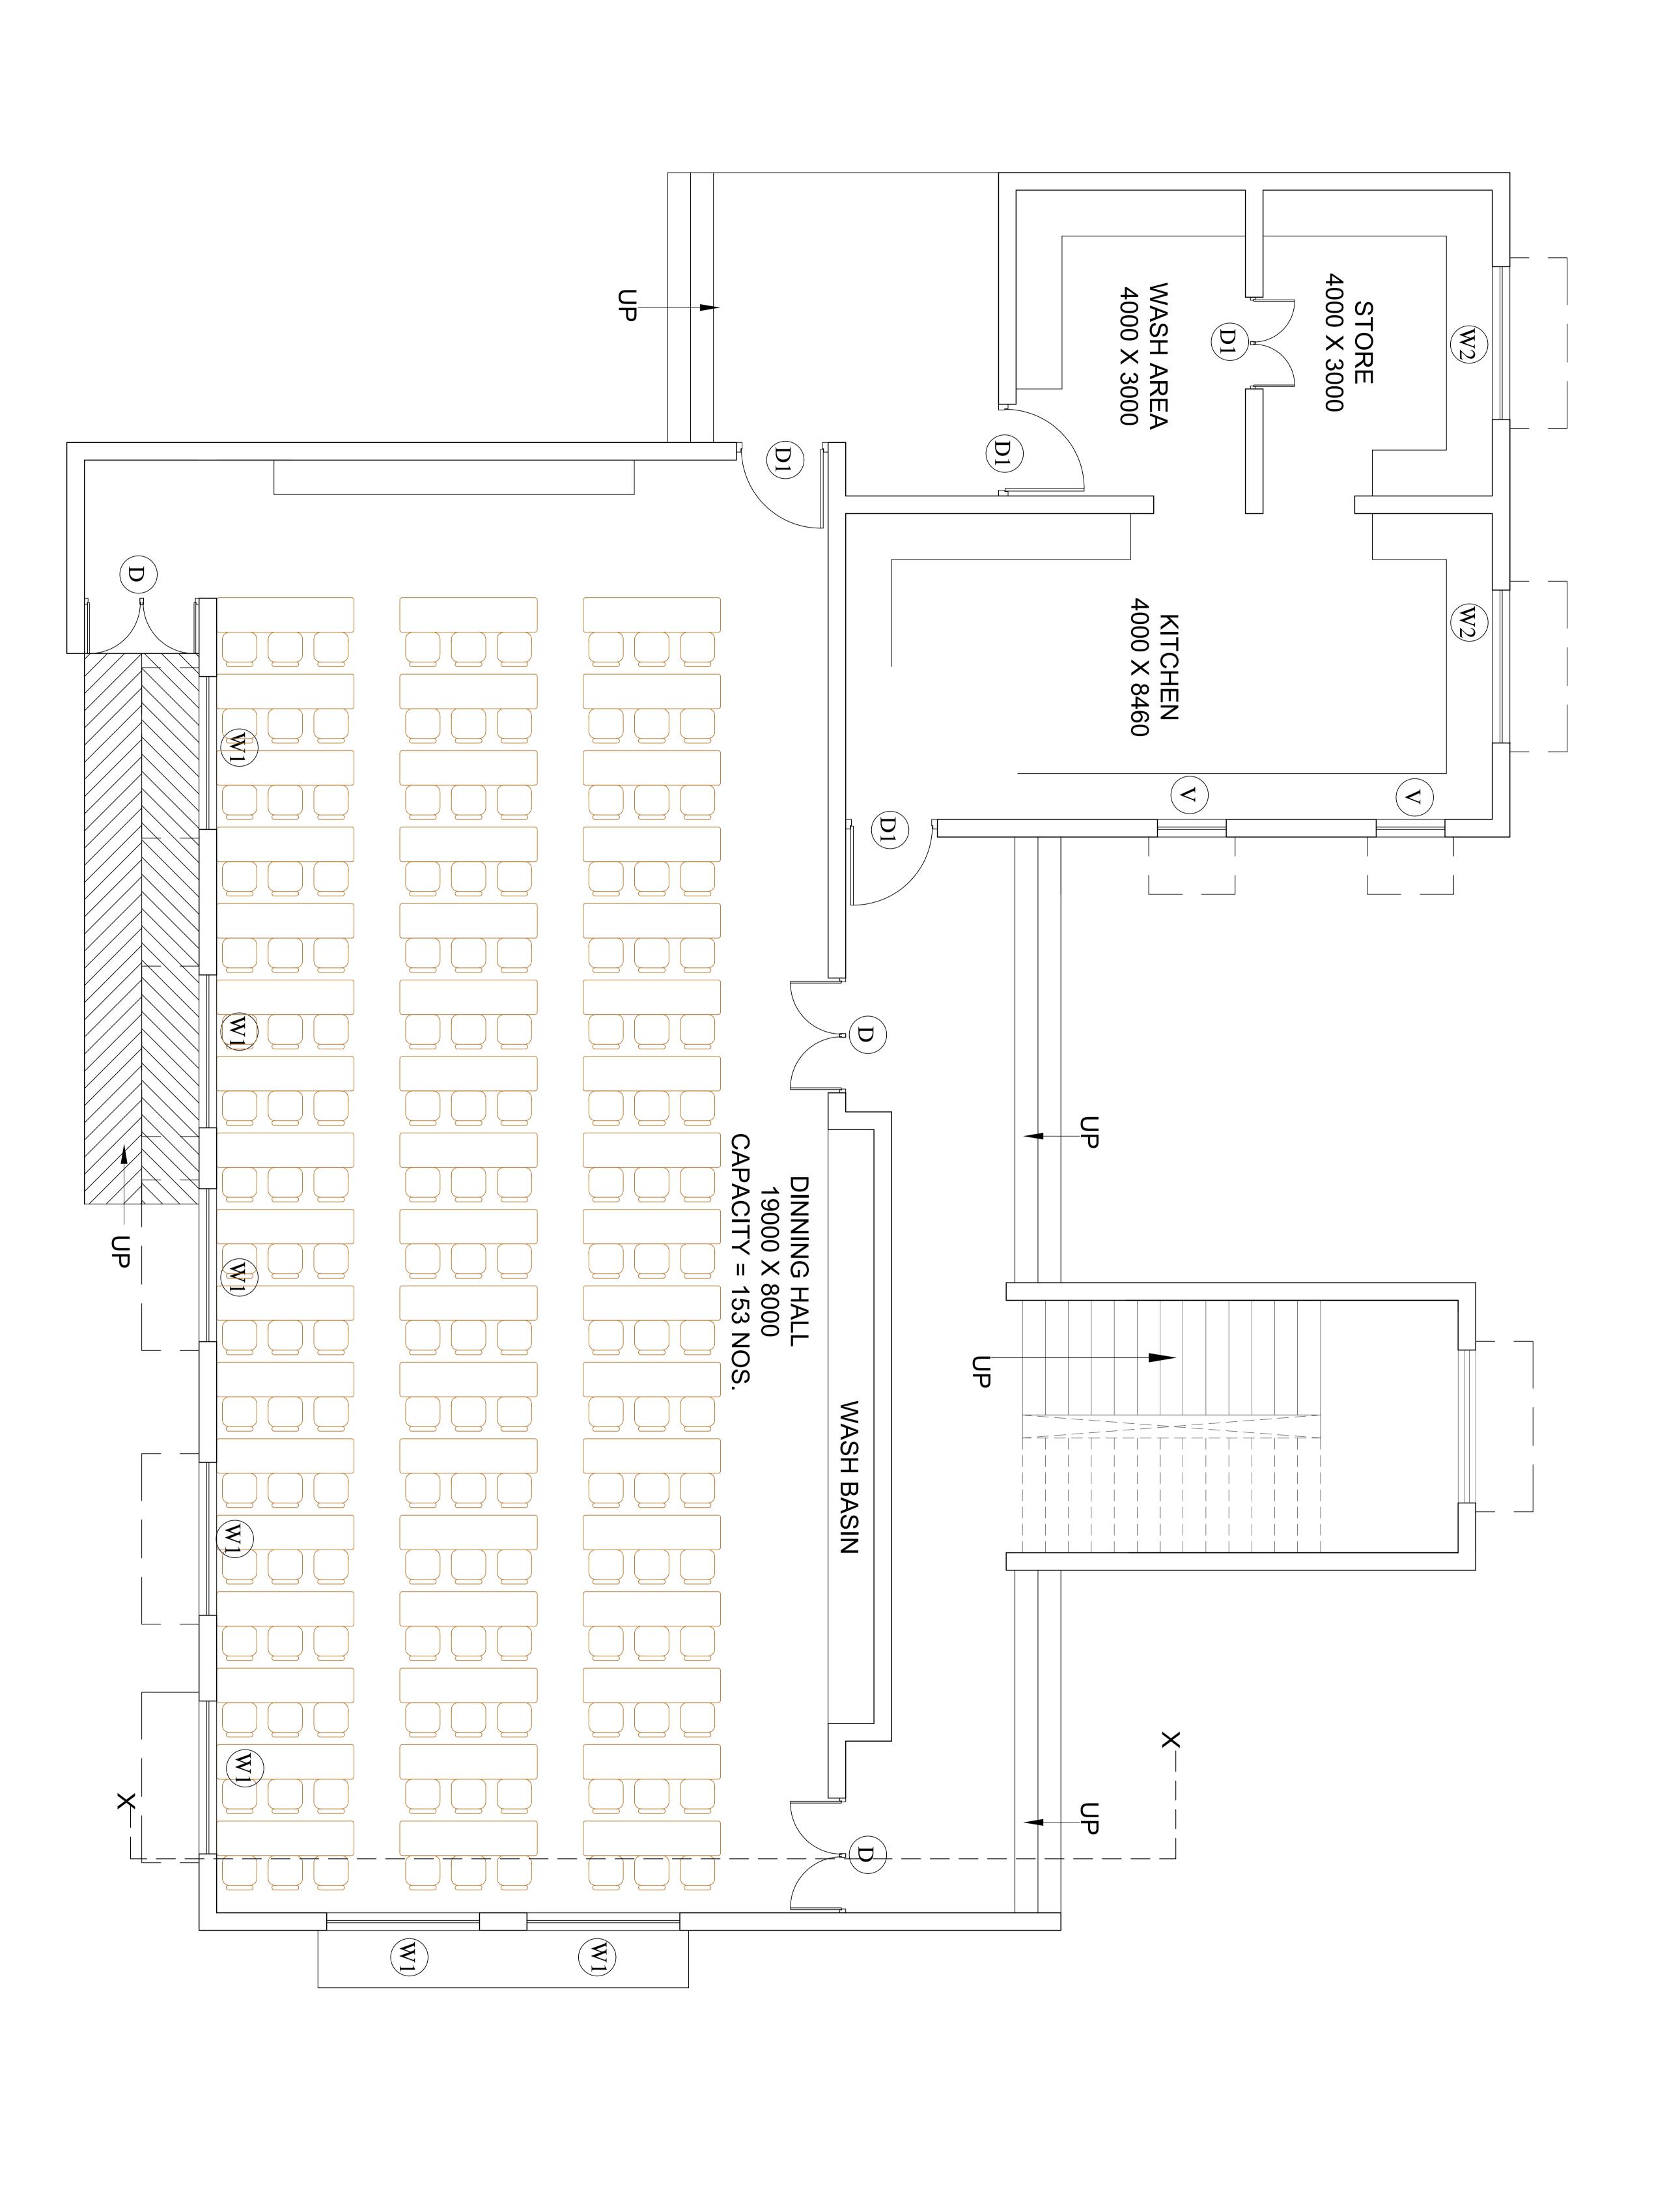

- ix) **Office cum Record Room** In the school building, a well-equipped office will be established for official purposes and record keeping. This office will also serve as the administrative office of the school, created with the objective of maintaining effective management and smooth functioning.
- x) C.C.T.V. Camera Control Security Centre As part of the security system of the entire school building, a separate control room will be established to monitor the security of approximately 1,500 students. This control centre will be equipped with modern high-definition cameras to ensure effective surveillance of the premises.
- xi) **Auditorium Hall** In the school building, a separate auditorium hall with a seating capacity of approximately 500 persons will be constructed for organizing various official programs, cultural events, and ceremonies for the students."
- xii) **Music Room** With the objective of providing education related to rhythm and melody, a separate music room will be established, where students will also be encouraged to participate in cultural activities.
- xiii) NCC Room A separate room with the objective of providing training related to discipline, personality development, leadership qualities, physical fitness, social service, and adventure activities for students will be established. This room will be fully equipped to support the NCC (National Cadet Corps) activities.
- xiv) Multi-Activity Room with Robotic Learning Centre A separate well-equipped room will be established for students to learn activities related to robotics, artificial intelligence, and automation.
- xv) Medical Room Two beds will be provided in the school's medical room. This room will also be equipped with the necessary medical equipment for first aid and emergency treatment. The medical room will be properly furnished with a stretcher, oxygen cylinder, wheelchair, medicines, and other essential items. It will be maintained to serve the needs of students in case of any health issues or emergencies. Additionally, students will receive basic health education and awareness in this facility.
- xvi) Indoor Play Area A dedicated space will be developed within the school premises for various types of indoor games, where children will be able to play safely in a well-equipped environment. This area will include games such as chess, carrom, table tennis, ludo, and other similar activities.
- xvii) Art & Craft Room An Art and Craft room will be established in the school, where students will be encouraged to express their creativity and imagination in meaningful ways. They will be trained to develop their artistic expression using pencils and colours. Along with this, they will also be able to create beautiful and useful items using various craft materials.
- xviii) **Modular Kitchen** A modular kitchen has been developed in the school to cater to approximately 1300 students from Pre-Primary to Class 8. Under the Mid-Day Meal Scheme, arrangements have been made to provide nutritious and hygienic food to these students. To ensure the preparation of meals for around 1300 students daily in a clean and safe manner, the construction of a modular kitchen, including exhaust system, dishwashing area, and fire safety, will be ensured.
- xix) **Mid-Day Meal Dining Hall** As approximately 1300 students will be served meals in the school, a well-structured dual-purpose Mid-Day Meal Dining Hall will be constructed to ensure dignified and organized dining for the students. Along with this, a multipoint handwashing unit will also be installed adjacent to the dining hall.
- xx) **Open Gym** With a focus on the health and physical development of students, an open gym will be developed in the school premises to provide physical and mental well-being support. Here, students will be able to engage in physical activities such as rope