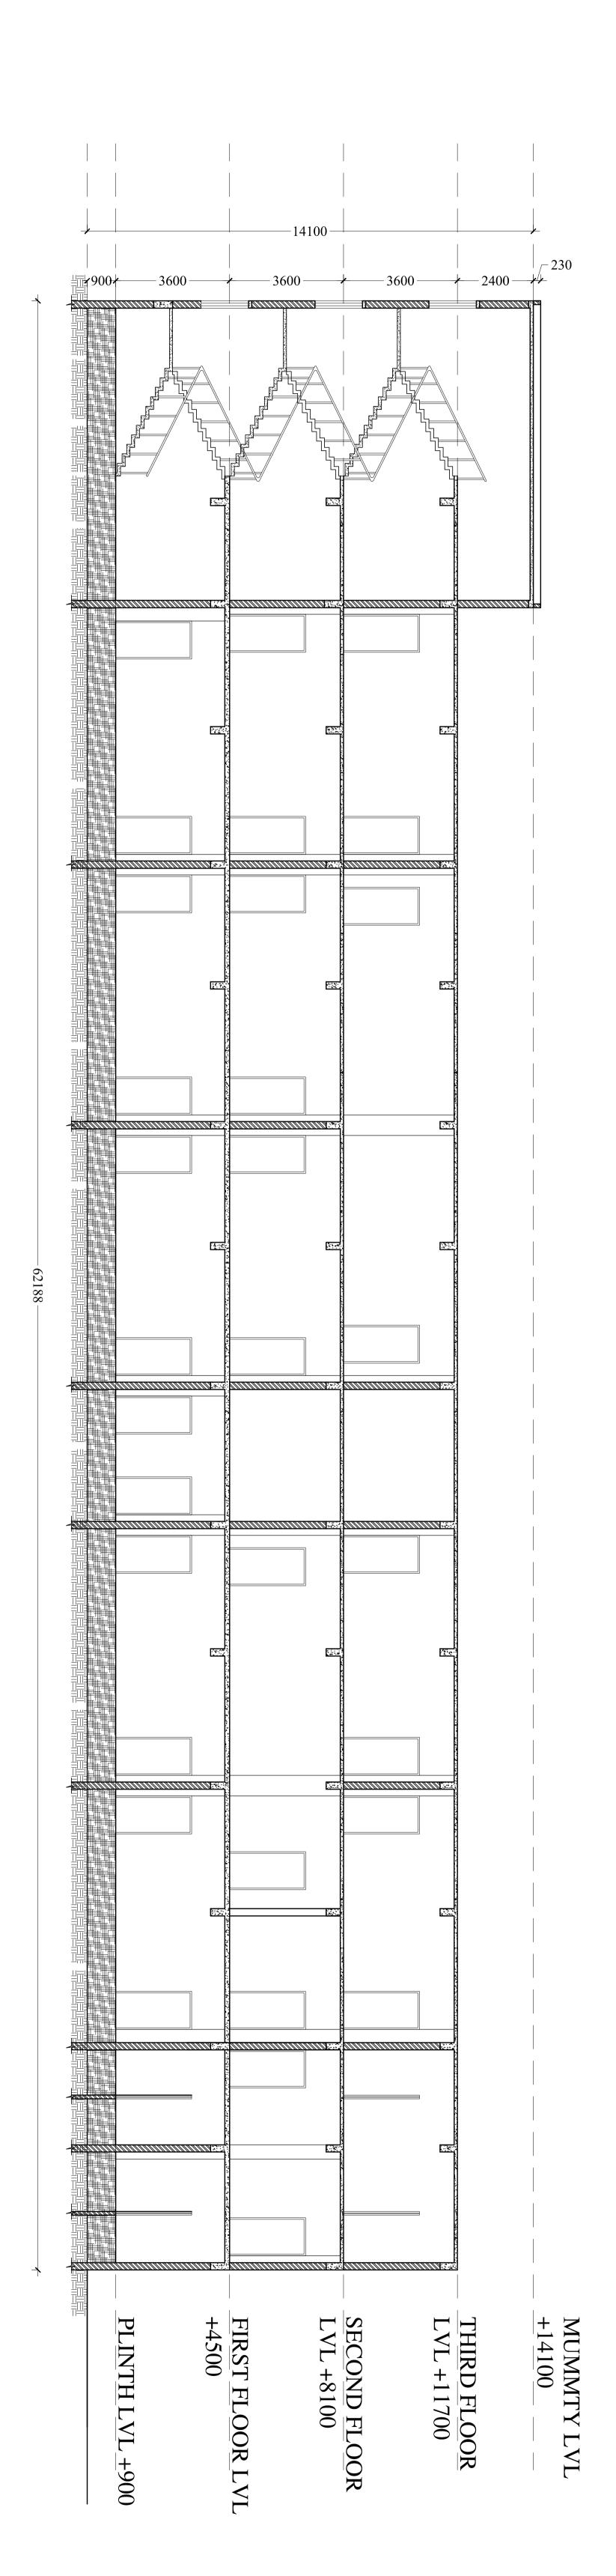

- climbing, tyre climbing, athletics, net climbing, and other fitness exercises through playbased engagement.
- xxi) Race Track To provide complete opportunities for students to participate in sports activities, a 500-meter race track will also be developed. Here, students will be able to practice hurdles, tower race, and other such athletic events.
- xxii) **Volleyball and Badminton Court** Along with academic learning, incorporating sports is extremely essential. Games like Volleyball, Badminton, Cricket, Kabaddi, and Football play a vital role in the overall physical development of students. In the proposed school premises, complete infrastructure for these sports will be developed.
- **xxiii)** Solar Plant and Water Conservation Unit / Rain Water Harvesting Unit –The proposed school building will help conserve resources like electricity and water, and will also provide clean air as much as possible. A proper lighting system will be ensured in each classroom through the installation of a solar plant. Additionally, a water conservation unit and a rainwater harvesting unit will also be established.
- xxiv) **R.O.** Water Purifier and Water Cooler –To ensure clean and safe drinking water for students, R.O. water purifiers will be installed at every water point, along with the provision of water coolers.
- xxv) **Divyang-Friendly Ramp with Railing** Since the proposed school building will have both ground and first floors, the entire structure will be developed with a Divyang-friendly perspective. Ramps with railings will be provided to ensure smooth and safe access for all students, including those with disabilities.
- xxvi) The proposed integrated school building will include functional and sustainable building and play areas, as well as sports and educational spaces, designed under the BALA (Building as Learning Aid) concept to serve as comprehensive teaching and learning tools.
- xxvii) For inclusive and play activities, a separate play area along with a multipurpose play court and an open green space will be developed. The green space (grass turf) will serve as a soft surface and will provide a safe area for children's group activities. Proper seating arrangements will also be provided for children's play activities.
- xxviii) Open area and entrance and other landscapes: The school also comprises of open area, wherein suitable parks, garden stone arrangement can be incorporated in the design to improve the overall look and feel. Preparation of layout plans and design concepts for landscaping of open areas within the school compound. Ensuring they must align with the overall theme and are suitable for children.
- d) Complete construction and finishing work of all rooms and spaces, including interior and exterior painting, will be carried out as per the specifications given in the Unified Building Bye-Laws and the National Building Code 2016, Part 4 and 2012, Part 5. The interior finishing will include polished flooring, wall and ceiling painting, and electrical fittings.
- e) Construction of the school building will be done with a two-story RCC framed structure, and the school will have all necessary facilities such as separate entrances and ramps for accessibility.
- f) In the school premises, landscaping, landscaping development, and plantation of trees and plants will be done.
- g) In the school area, provision of boundary walls, fencing, and security arrangements will be made to ensure safety. Existing trees and heritage trees will be protected as per requirements.
- h) Provision will be made for the development of a model inclusive school campus and inclusive education facilities such as ramps, disabled-friendly toilets, special rooms, assembly hall, and classrooms with appropriate accessibility features. These will be