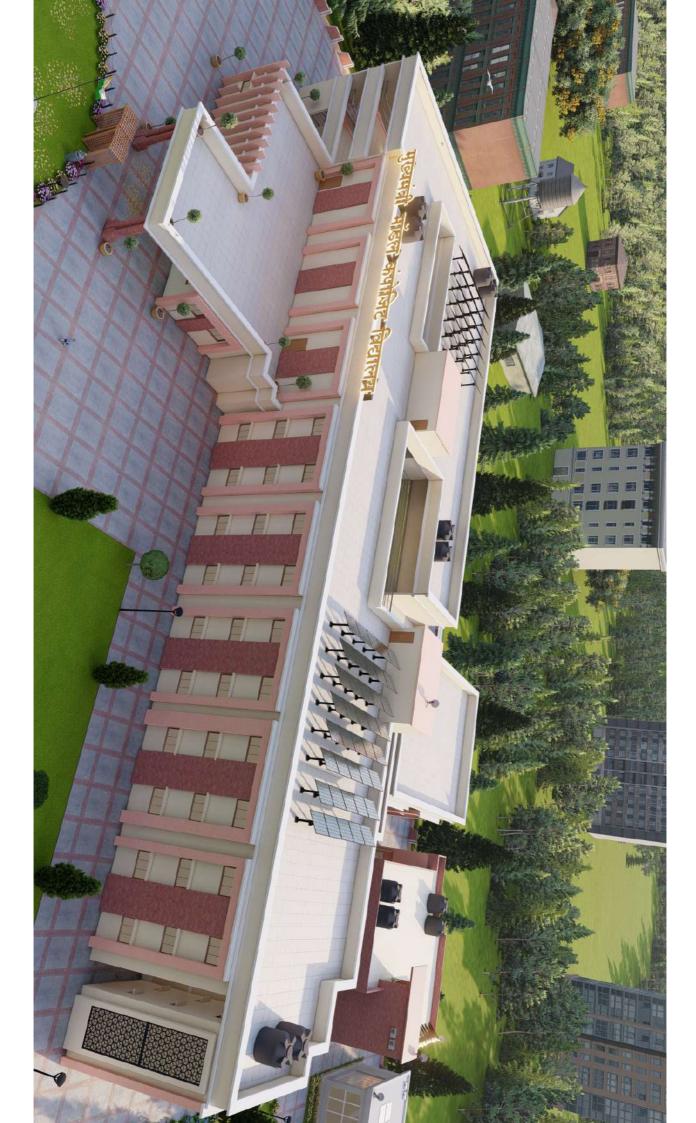

d) CM Model Composite Schools are envisioned as model institutions that will set benchmarks in academic delivery, infrastructure, and student experience. These schools are being created by upgrading and integrating existing government schools to offer education from pre-Primary to class 12 under one roof. The initiative includes comprehensive planning for infrastructure, learning spaces, teaching aids, and student-centric facilities. In this context, interior designing of these schools plays a critical role in realizing the vision of safe, inclusive, functional, and future-ready learning environments.

## 4) Major Features and Facilities of proposed CM Model Composite schools

- a) A school building will be constructed comprising approximately 1,500 boys and girls, with the objective of educating them in a modern educational environment across 31 classrooms.
- b) In model composite schools, classes from 01 to 12 will be operated separately in accordance with the New Education Policy–2020 and the provisions outlined under holistic education. Additionally, for Classes 11 and 12, separate classrooms will be provided for the subjects of Science, Arts, and Mathematics. Moreover, in each classroom, smart classes will be established and arrangements for digital equipment will be made to provide quality education through digital education platforms and digital learning.

- climbing, tyre climbing, athletics, net climbing, and other fitness exercises through playbased engagement.
- xxi) Race Track To provide complete opportunities for students to participate in sports activities, a 500-meter race track will also be developed. Here, students will be able to practice hurdles, tower race, and other such athletic events.
- xxii) **Volleyball and Badminton Court** Along with academic learning, incorporating sports is extremely essential. Games like Volleyball, Badminton, Cricket, Kabaddi, and Football play a vital role in the overall physical development of students. In the proposed school premises, complete infrastructure for these sports will be developed.
- **xxiii)** Solar Plant and Water Conservation Unit / Rain Water Harvesting Unit –The proposed school building will help conserve resources like electricity and water, and will also provide clean air as much as possible. A proper lighting system will be ensured in each classroom through the installation of a solar plant. Additionally, a water conservation unit and a rainwater harvesting unit will also be established.
- xxiv) **R.O.** Water Purifier and Water Cooler –To ensure clean and safe drinking water for students, R.O. water purifiers will be installed at every water point, along with the provision of water coolers.
- xxv) **Divyang-Friendly Ramp with Railing** Since the proposed school building will have both ground and first floors, the entire structure will be developed with a Divyang-friendly perspective. Ramps with railings will be provided to ensure smooth and safe access for all students, including those with disabilities.
- xxvi) The proposed integrated school building will include functional and sustainable building and play areas, as well as sports and educational spaces, designed under the BALA (Building as Learning Aid) concept to serve as comprehensive teaching and learning tools.
- xxvii) For inclusive and play activities, a separate play area along with a multipurpose play court and an open green space will be developed. The green space (grass turf) will serve as a soft surface and will provide a safe area for children's group activities. Proper seating arrangements will also be provided for children's play activities.
- xxviii) Open area and entrance and other landscapes: The school also comprises of open area, wherein suitable parks, garden stone arrangement can be incorporated in the design to improve the overall look and feel. Preparation of layout plans and design concepts for landscaping of open areas within the school compound. Ensuring they must align with the overall theme and are suitable for children.
- d) Complete construction and finishing work of all rooms and spaces, including interior and exterior painting, will be carried out as per the specifications given in the Unified Building Bye-Laws and the National Building Code 2016, Part 4 and 2012, Part 5. The interior finishing will include polished flooring, wall and ceiling painting, and electrical fittings.
- e) Construction of the school building will be done with a two-story RCC framed structure, and the school will have all necessary facilities such as separate entrances and ramps for accessibility.
- f) In the school premises, landscaping, landscaping development, and plantation of trees and plants will be done.
- g) In the school area, provision of boundary walls, fencing, and security arrangements will be made to ensure safety. Existing trees and heritage trees will be protected as per requirements.
- h) Provision will be made for the development of a model inclusive school campus and inclusive education facilities such as ramps, disabled-friendly toilets, special rooms, assembly hall, and classrooms with appropriate accessibility features. These will be