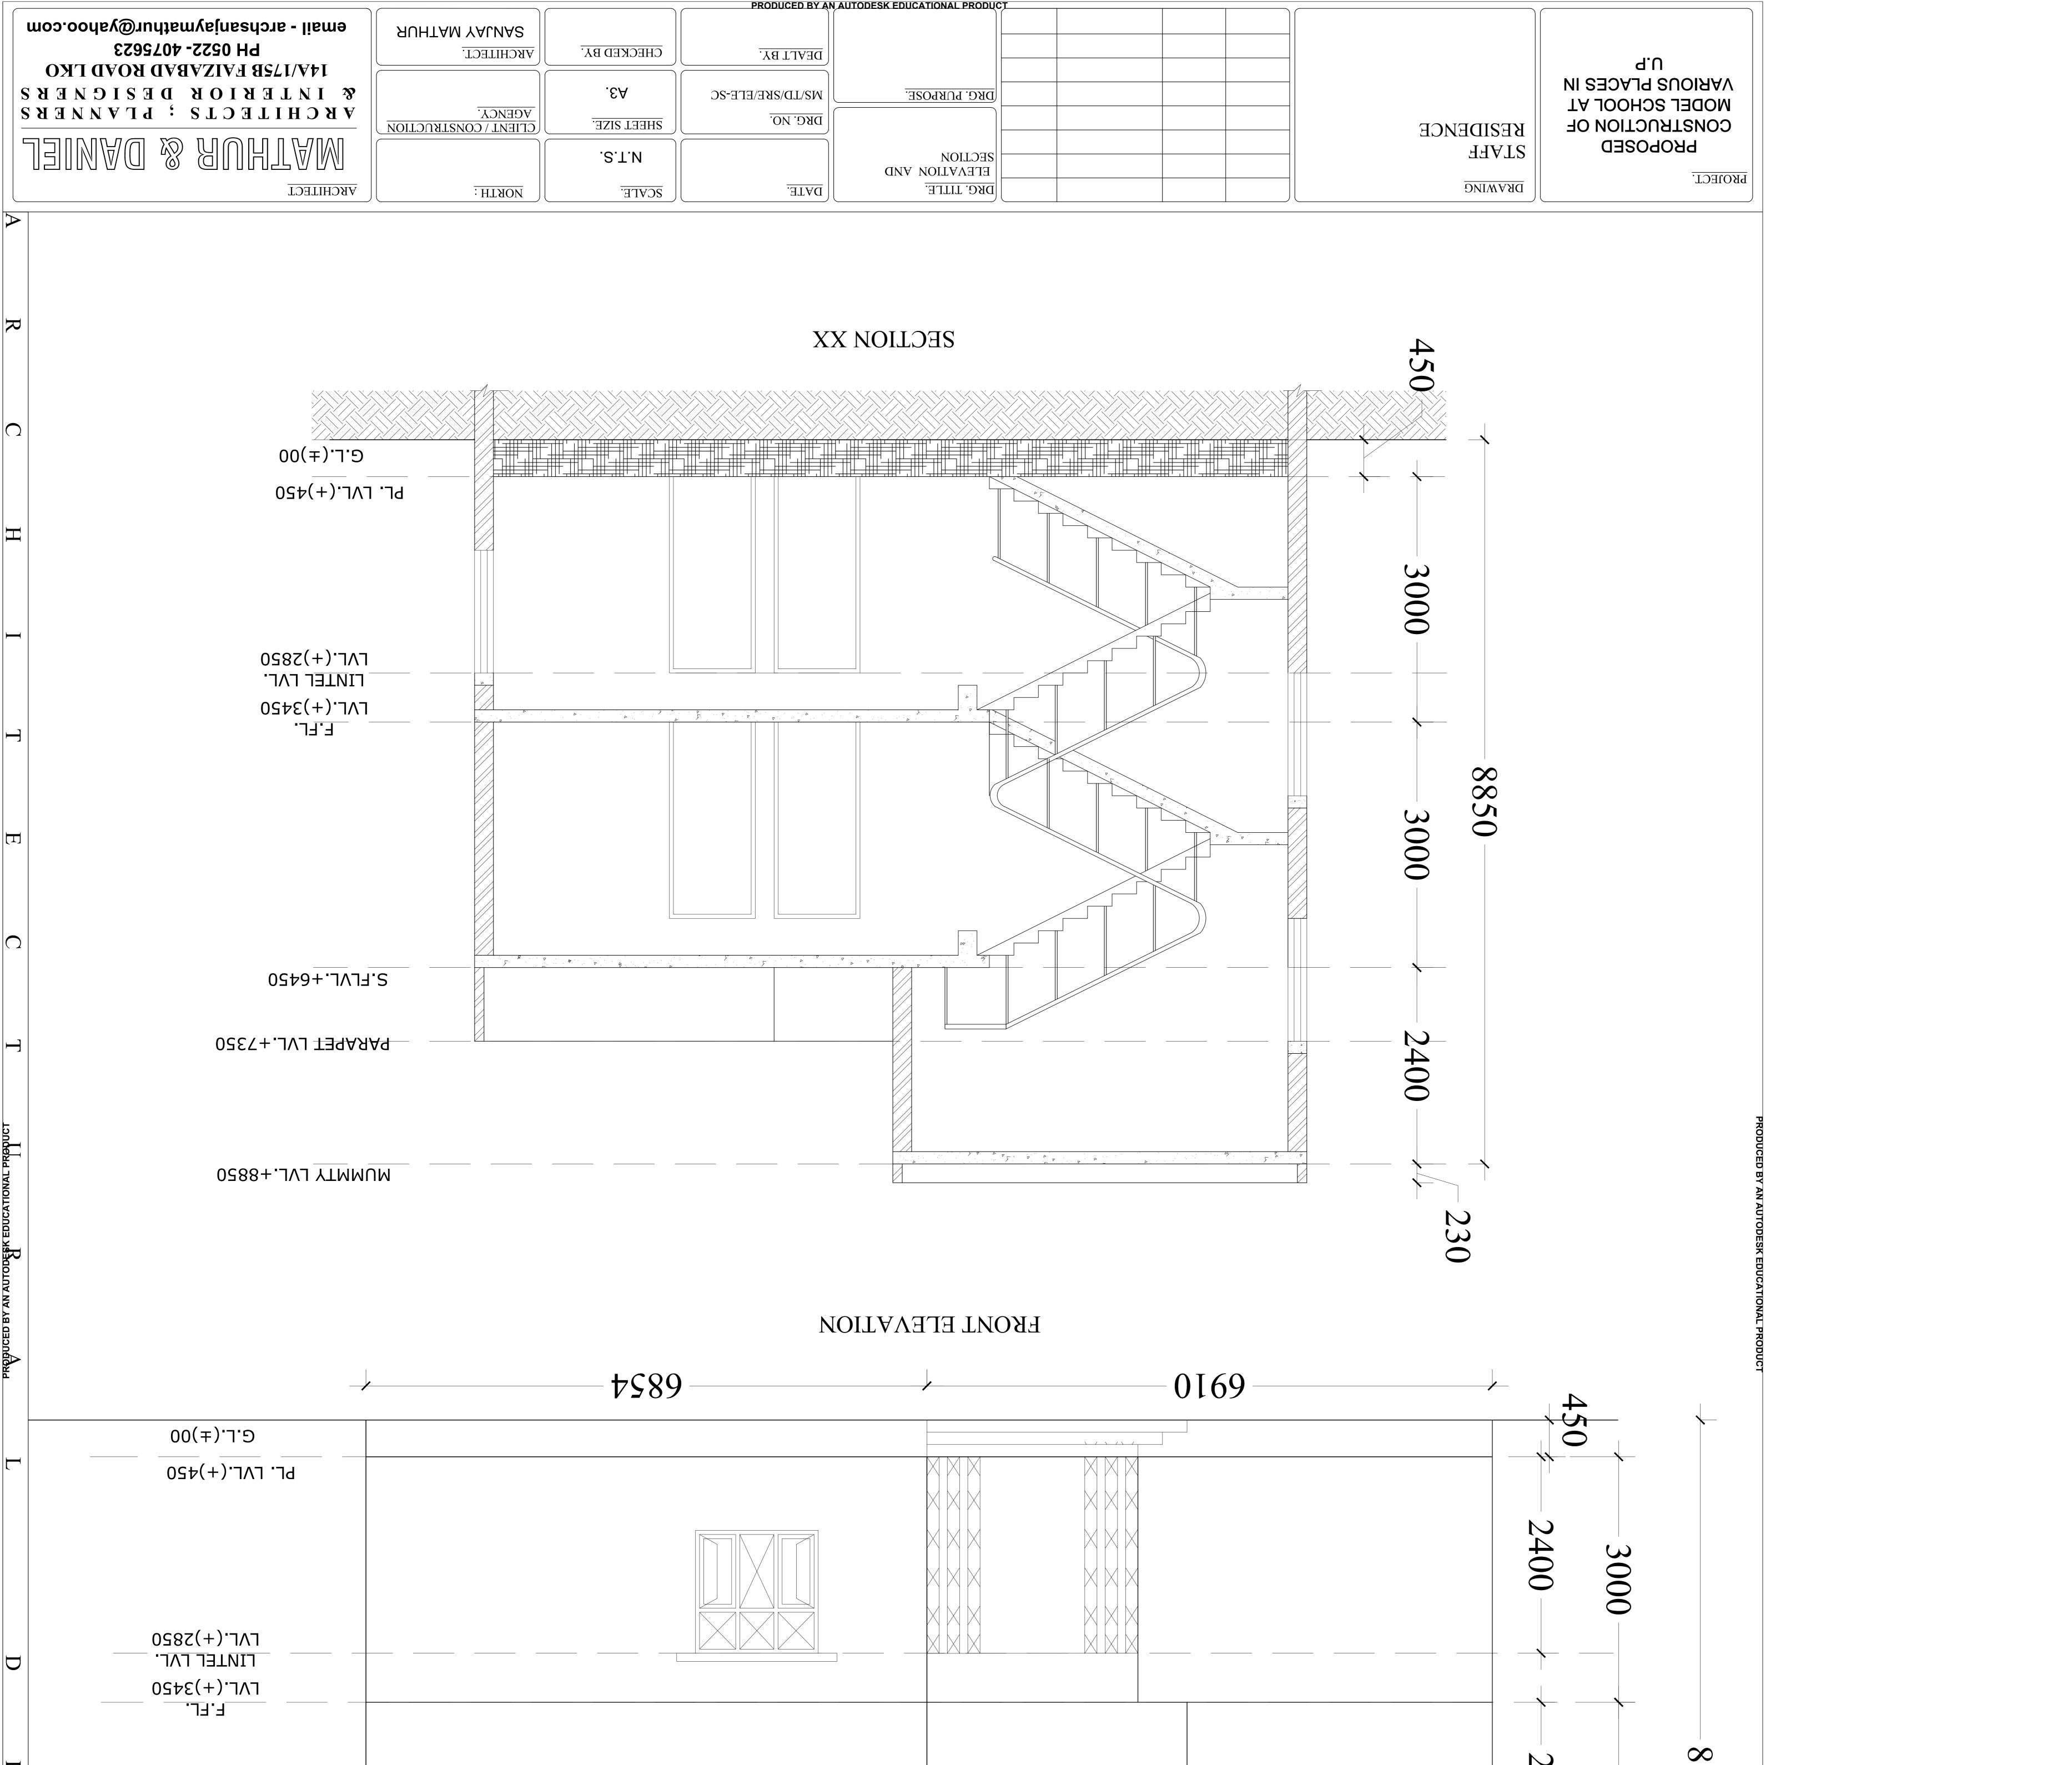

- climbing, tyre climbing, athletics, net climbing, and other fitness exercises through playbased engagement.
- xxi) Race Track To provide complete opportunities for students to participate in sports activities, a 500-meter race track will also be developed. Here, students will be able to practice hurdles, tower race, and other such athletic events.
- xxii) **Volleyball and Badminton Court** Along with academic learning, incorporating sports is extremely essential. Games like Volleyball, Badminton, Cricket, Kabaddi, and Football play a vital role in the overall physical development of students. In the proposed school premises, complete infrastructure for these sports will be developed.
- **xxiii)** Solar Plant and Water Conservation Unit / Rain Water Harvesting Unit –The proposed school building will help conserve resources like electricity and water, and will also provide clean air as much as possible. A proper lighting system will be ensured in each classroom through the installation of a solar plant. Additionally, a water conservation unit and a rainwater harvesting unit will also be established.
- xxiv) **R.O.** Water Purifier and Water Cooler –To ensure clean and safe drinking water for students, R.O. water purifiers will be installed at every water point, along with the provision of water coolers.
- xxv) **Divyang-Friendly Ramp with Railing** Since the proposed school building will have both ground and first floors, the entire structure will be developed with a Divyang-friendly perspective. Ramps with railings will be provided to ensure smooth and safe access for all students, including those with disabilities.
- xxvi) The proposed integrated school building will include functional and sustainable building and play areas, as well as sports and educational spaces, designed under the BALA (Building as Learning Aid) concept to serve as comprehensive teaching and learning tools.
- xxvii) For inclusive and play activities, a separate play area along with a multipurpose play court and an open green space will be developed. The green space (grass turf) will serve as a soft surface and will provide a safe area for children's group activities. Proper seating arrangements will also be provided for children's play activities.
- xxviii) Open area and entrance and other landscapes: The school also comprises of open area, wherein suitable parks, garden stone arrangement can be incorporated in the design to improve the overall look and feel. Preparation of layout plans and design concepts for landscaping of open areas within the school compound. Ensuring they must align with the overall theme and are suitable for children.
- d) Complete construction and finishing work of all rooms and spaces, including interior and exterior painting, will be carried out as per the specifications given in the Unified Building Bye-Laws and the National Building Code 2016, Part 4 and 2012, Part 5. The interior finishing will include polished flooring, wall and ceiling painting, and electrical fittings.
- e) Construction of the school building will be done with a two-story RCC framed structure, and the school will have all necessary facilities such as separate entrances and ramps for accessibility.
- f) In the school premises, landscaping, landscaping development, and plantation of trees and plants will be done.
- g) In the school area, provision of boundary walls, fencing, and security arrangements will be made to ensure safety. Existing trees and heritage trees will be protected as per requirements.
- h) Provision will be made for the development of a model inclusive school campus and inclusive education facilities such as ramps, disabled-friendly toilets, special rooms, assembly hall, and classrooms with appropriate accessibility features. These will be