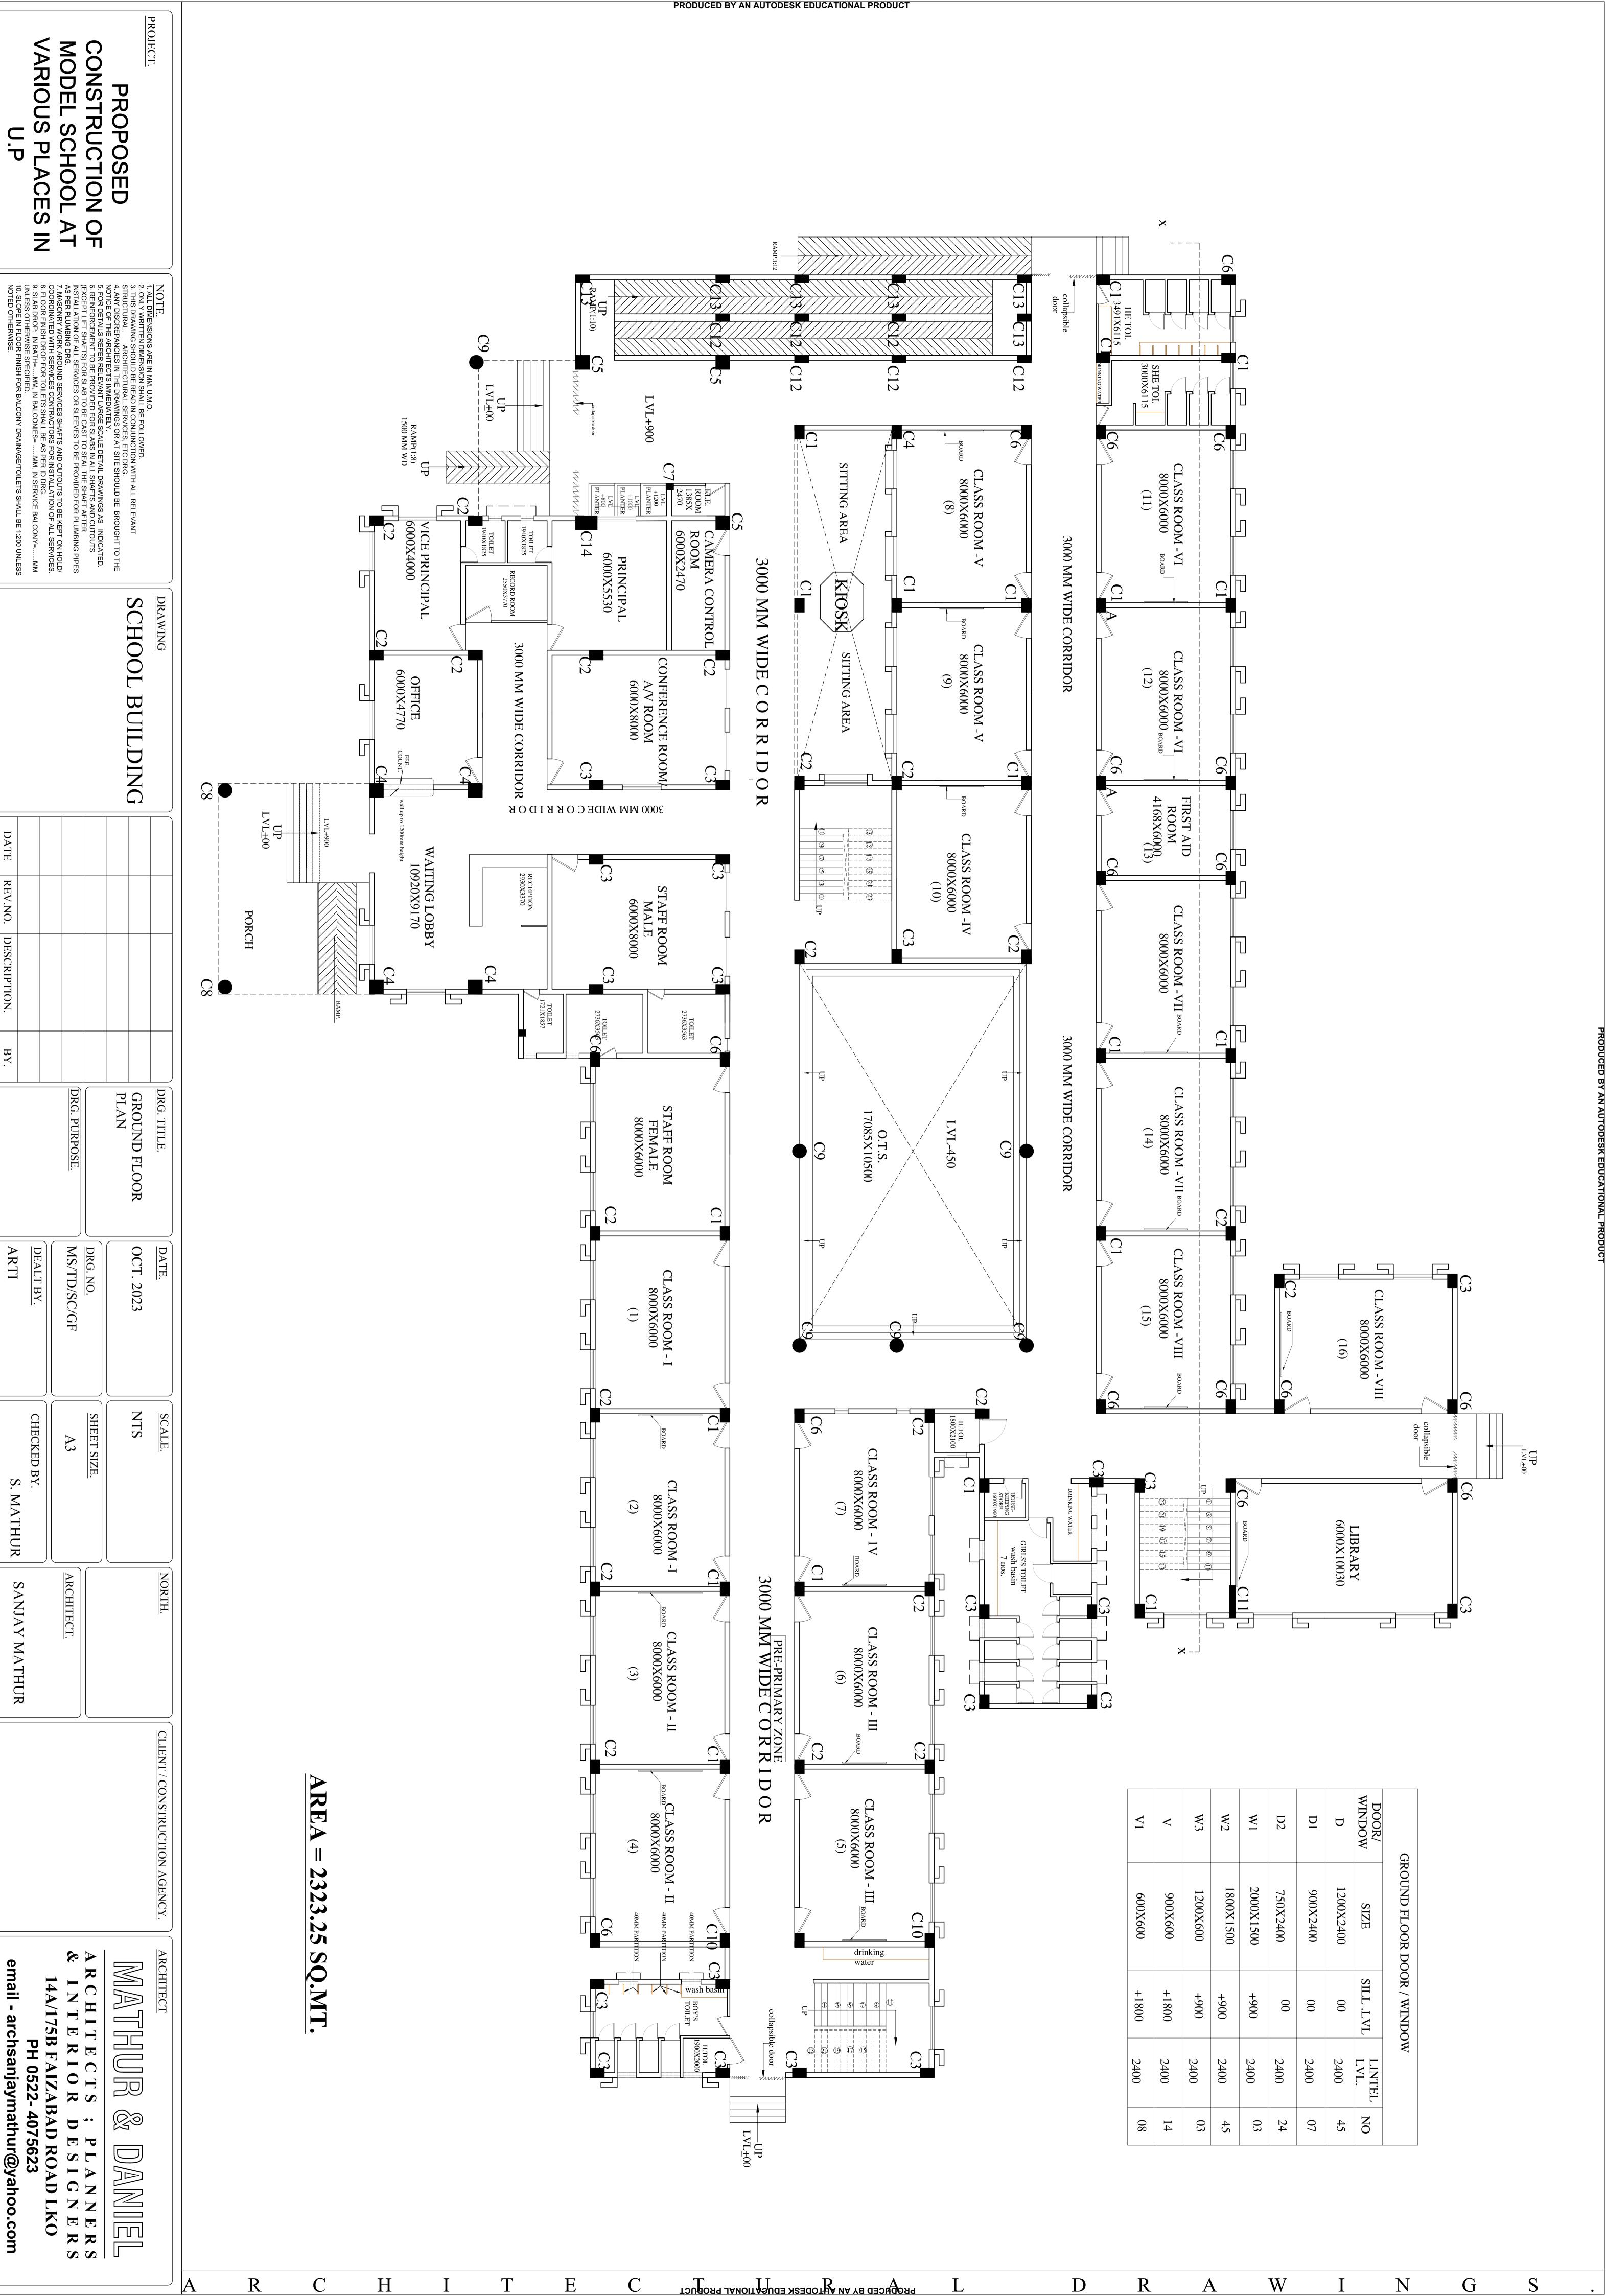

## 4) Major Features and Facilities of proposed CM Model Composite schools

- a) A school building will be constructed comprising approximately 1,500 boys and girls, with the objective of educating them in a modern educational environment across 31 classrooms.
- b) In model composite schools, classes from 01 to 12 will be operated separately in accordance with the New Education Policy–2020 and the provisions outlined under holistic education. Additionally, for Classes 11 and 12, separate classrooms will be provided for the subjects of Science, Arts, and Mathematics. Moreover, in each classroom, smart classes will be established and arrangements for digital equipment will be made to provide quality education through digital education platforms and digital learning.

- c) The following physical and modern educational facilities will also be ensured in the said school building:
  - i) A Modular Composite (Math and Science) Laboratory- will be developed with the objective of providing students from Classes 1 to 8 practical knowledge of various academic activities related to Science and Mathematics. This laboratory will enable children to effectively study subjects related to environmental, physical, and biological sciences.
  - ii) Separate Modular Laboratories for Physics, Chemistry, and Biology- will be constructed for students studying in Classes 9 to 12, with the objective of enabling them to practically understand scientific principles and theories. These laboratories will be equipped with advanced international-level facilities, providing students with ample opportunities to demonstrate their participation and enhance their practical knowledge.
  - iii) Computer Lab A computer lab equipped with 40 computer systems will be developed with the objective of providing computer-based education to junior and senior secondary students. In this lab, students will be able to easily understand computer-related education and subjects. At present, many courses are available online on computers, which students will be able to study effectively. In addition, they will be able to connect with the internet world, gain up-to-date knowledge on various subjects, and develop their own e-portfolios.
  - iv) Language Lab Solution A language lab will also be mandatorily established within the computer lab. Through this, students will be provided a dedicated space to learn English, Hindi, Sanskrit, and other regional languages such as Awadhi, Bundelkhandi, Braj, and Bhojpuri. Here, students will use audio or audio-visual materials to learn. The language lab will help students improve their pronunciation, vocabulary, grammar, and language management skills through headphones and mics. Language content will be delivered in differentiated modules, enabling students to acquire both theoretical and practical knowledge of languages in a modern and effective way.
  - v) Library with dedicated reading corner for Primary Section A well-equipped and child-friendly library will be developed for students of Classes 1 to 8, where children will be able to study books related to various moral stories and subjects along with their curriculum.
  - vi) Library with dedicated reading corner for Junior & Senior Secondary Section A library is a crucial part of academic development. To fulfill this objective, a separate library will be established for students of Classes 9 to 12, where books related to various technical subjects will be made available. The importance of libraries will be further enhanced as they support both emotional growth and knowledge enhancement. The library will also play a significant role in cultivating reading habits. It will contain well-organized collections of complete works by famous authors and poets. The library will include important books of great writers such as Tulsidas, Rahila, Kalidas, Shakespeare, Premchand, and others, as well as biographies of great thinkers and leaders like Chanakya, Karl Marx, and others. Through these books, students will be able to acquire comprehensive knowledge and experiences, which will inspire them to develop new aspirations and achieve success.
  - vii) Separate staff rooms (Ladies & Gents) for Junior & Senior Secondary Section Separate, well-furnished staff rooms will be provided for male and female teachers working in the junior and senior secondary sections, with the objective of maintaining a comfortable and appropriate environment for their activities.
  - viii) **Principal's Room** A separate room will be provided for the principal with the necessary facilities to carry out administrative responsibilities effectively.

- ix) **Office cum Record Room** In the school building, a well-equipped office will be established for official purposes and record keeping. This office will also serve as the administrative office of the school, created with the objective of maintaining effective management and smooth functioning.
- x) C.C.T.V. Camera Control Security Centre As part of the security system of the entire school building, a separate control room will be established to monitor the security of approximately 1,500 students. This control centre will be equipped with modern high-definition cameras to ensure effective surveillance of the premises.
- xi) **Auditorium Hall** In the school building, a separate auditorium hall with a seating capacity of approximately 500 persons will be constructed for organizing various official programs, cultural events, and ceremonies for the students."
- xii) **Music Room** With the objective of providing education related to rhythm and melody, a separate music room will be established, where students will also be encouraged to participate in cultural activities.
- xiii) NCC Room A separate room with the objective of providing training related to discipline, personality development, leadership qualities, physical fitness, social service, and adventure activities for students will be established. This room will be fully equipped to support the NCC (National Cadet Corps) activities.
- xiv) Multi-Activity Room with Robotic Learning Centre A separate well-equipped room will be established for students to learn activities related to robotics, artificial intelligence, and automation.
- xv) Medical Room Two beds will be provided in the school's medical room. This room will also be equipped with the necessary medical equipment for first aid and emergency treatment. The medical room will be properly furnished with a stretcher, oxygen cylinder, wheelchair, medicines, and other essential items. It will be maintained to serve the needs of students in case of any health issues or emergencies. Additionally, students will receive basic health education and awareness in this facility.
- xvi) Indoor Play Area A dedicated space will be developed within the school premises for various types of indoor games, where children will be able to play safely in a well-equipped environment. This area will include games such as chess, carrom, table tennis, ludo, and other similar activities.
- xvii) Art & Craft Room An Art and Craft room will be established in the school, where students will be encouraged to express their creativity and imagination in meaningful ways. They will be trained to develop their artistic expression using pencils and colours. Along with this, they will also be able to create beautiful and useful items using various craft materials.
- xviii) **Modular Kitchen** A modular kitchen has been developed in the school to cater to approximately 1300 students from Pre-Primary to Class 8. Under the Mid-Day Meal Scheme, arrangements have been made to provide nutritious and hygienic food to these students. To ensure the preparation of meals for around 1300 students daily in a clean and safe manner, the construction of a modular kitchen, including exhaust system, dishwashing area, and fire safety, will be ensured.
- xix) **Mid-Day Meal Dining Hall** As approximately 1300 students will be served meals in the school, a well-structured dual-purpose Mid-Day Meal Dining Hall will be constructed to ensure dignified and organized dining for the students. Along with this, a multipoint handwashing unit will also be installed adjacent to the dining hall.
- xx) **Open Gym** With a focus on the health and physical development of students, an open gym will be developed in the school premises to provide physical and mental well-being support. Here, students will be able to engage in physical activities such as rope