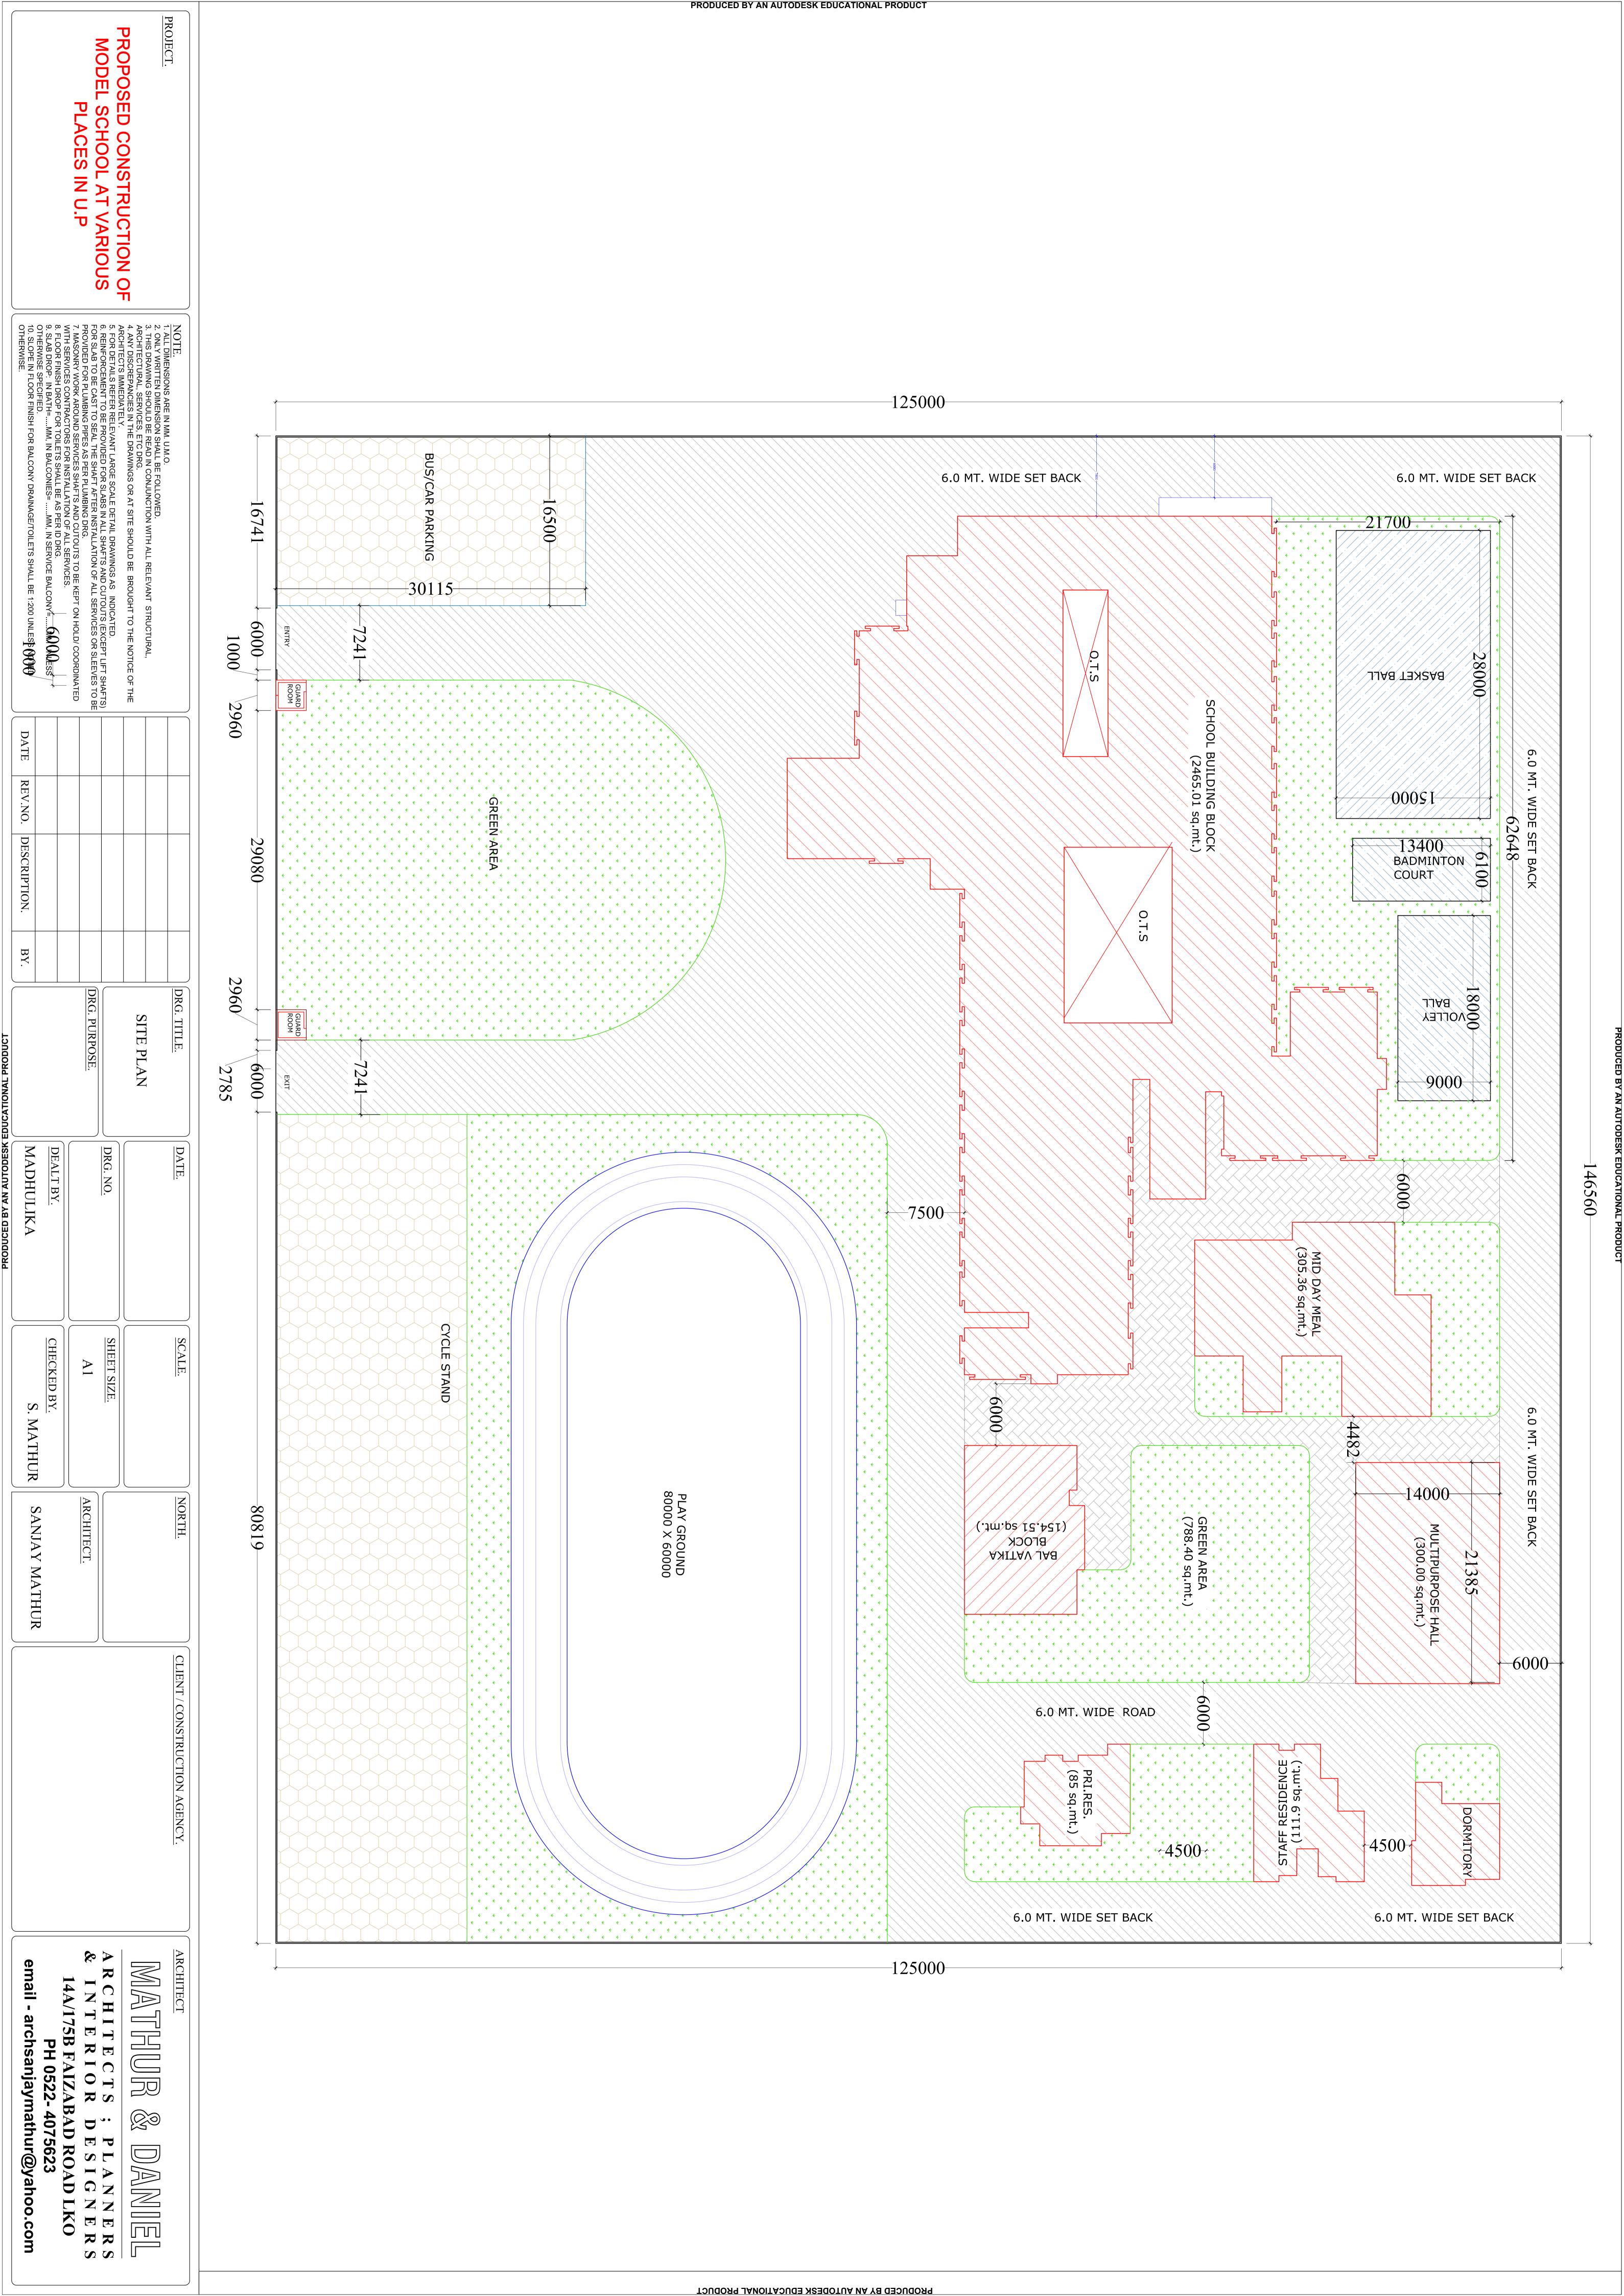

## 4) Major Features and Facilities of proposed CM Model Composite schools

- a) A school building will be constructed comprising approximately 1,500 boys and girls, with the objective of educating them in a modern educational environment across 31 classrooms.
- b) In model composite schools, classes from 01 to 12 will be operated separately in accordance with the New Education Policy–2020 and the provisions outlined under holistic education. Additionally, for Classes 11 and 12, separate classrooms will be provided for the subjects of Science, Arts, and Mathematics. Moreover, in each classroom, smart classes will be established and arrangements for digital equipment will be made to provide quality education through digital education platforms and digital learning.

- ix) **Office cum Record Room** In the school building, a well-equipped office will be established for official purposes and record keeping. This office will also serve as the administrative office of the school, created with the objective of maintaining effective management and smooth functioning.
- x) C.C.T.V. Camera Control Security Centre As part of the security system of the entire school building, a separate control room will be established to monitor the security of approximately 1,500 students. This control centre will be equipped with modern high-definition cameras to ensure effective surveillance of the premises.
- xi) **Auditorium Hall** In the school building, a separate auditorium hall with a seating capacity of approximately 500 persons will be constructed for organizing various official programs, cultural events, and ceremonies for the students."
- xii) **Music Room** With the objective of providing education related to rhythm and melody, a separate music room will be established, where students will also be encouraged to participate in cultural activities.
- xiii) NCC Room A separate room with the objective of providing training related to discipline, personality development, leadership qualities, physical fitness, social service, and adventure activities for students will be established. This room will be fully equipped to support the NCC (National Cadet Corps) activities.
- xiv) Multi-Activity Room with Robotic Learning Centre A separate well-equipped room will be established for students to learn activities related to robotics, artificial intelligence, and automation.
- xv) Medical Room Two beds will be provided in the school's medical room. This room will also be equipped with the necessary medical equipment for first aid and emergency treatment. The medical room will be properly furnished with a stretcher, oxygen cylinder, wheelchair, medicines, and other essential items. It will be maintained to serve the needs of students in case of any health issues or emergencies. Additionally, students will receive basic health education and awareness in this facility.
- xvi) Indoor Play Area A dedicated space will be developed within the school premises for various types of indoor games, where children will be able to play safely in a well-equipped environment. This area will include games such as chess, carrom, table tennis, ludo, and other similar activities.
- xvii) Art & Craft Room An Art and Craft room will be established in the school, where students will be encouraged to express their creativity and imagination in meaningful ways. They will be trained to develop their artistic expression using pencils and colours. Along with this, they will also be able to create beautiful and useful items using various craft materials.
- xviii) **Modular Kitchen** A modular kitchen has been developed in the school to cater to approximately 1300 students from Pre-Primary to Class 8. Under the Mid-Day Meal Scheme, arrangements have been made to provide nutritious and hygienic food to these students. To ensure the preparation of meals for around 1300 students daily in a clean and safe manner, the construction of a modular kitchen, including exhaust system, dishwashing area, and fire safety, will be ensured.
- xix) **Mid-Day Meal Dining Hall** As approximately 1300 students will be served meals in the school, a well-structured dual-purpose Mid-Day Meal Dining Hall will be constructed to ensure dignified and organized dining for the students. Along with this, a multipoint handwashing unit will also be installed adjacent to the dining hall.
- xx) **Open Gym** With a focus on the health and physical development of students, an open gym will be developed in the school premises to provide physical and mental well-being support. Here, students will be able to engage in physical activities such as rope

- climbing, tyre climbing, athletics, net climbing, and other fitness exercises through playbased engagement.
- xxi) Race Track To provide complete opportunities for students to participate in sports activities, a 500-meter race track will also be developed. Here, students will be able to practice hurdles, tower race, and other such athletic events.
- xxii) **Volleyball and Badminton Court** Along with academic learning, incorporating sports is extremely essential. Games like Volleyball, Badminton, Cricket, Kabaddi, and Football play a vital role in the overall physical development of students. In the proposed school premises, complete infrastructure for these sports will be developed.
- **xxiii)** Solar Plant and Water Conservation Unit / Rain Water Harvesting Unit –The proposed school building will help conserve resources like electricity and water, and will also provide clean air as much as possible. A proper lighting system will be ensured in each classroom through the installation of a solar plant. Additionally, a water conservation unit and a rainwater harvesting unit will also be established.
- xxiv) **R.O.** Water Purifier and Water Cooler –To ensure clean and safe drinking water for students, R.O. water purifiers will be installed at every water point, along with the provision of water coolers.
- xxv) **Divyang-Friendly Ramp with Railing** Since the proposed school building will have both ground and first floors, the entire structure will be developed with a Divyang-friendly perspective. Ramps with railings will be provided to ensure smooth and safe access for all students, including those with disabilities.
- xxvi) The proposed integrated school building will include functional and sustainable building and play areas, as well as sports and educational spaces, designed under the BALA (Building as Learning Aid) concept to serve as comprehensive teaching and learning tools.
- xxvii) For inclusive and play activities, a separate play area along with a multipurpose play court and an open green space will be developed. The green space (grass turf) will serve as a soft surface and will provide a safe area for children's group activities. Proper seating arrangements will also be provided for children's play activities.
- xxviii) Open area and entrance and other landscapes: The school also comprises of open area, wherein suitable parks, garden stone arrangement can be incorporated in the design to improve the overall look and feel. Preparation of layout plans and design concepts for landscaping of open areas within the school compound. Ensuring they must align with the overall theme and are suitable for children.
- d) Complete construction and finishing work of all rooms and spaces, including interior and exterior painting, will be carried out as per the specifications given in the Unified Building Bye-Laws and the National Building Code 2016, Part 4 and 2012, Part 5. The interior finishing will include polished flooring, wall and ceiling painting, and electrical fittings.
- e) Construction of the school building will be done with a two-story RCC framed structure, and the school will have all necessary facilities such as separate entrances and ramps for accessibility.
- f) In the school premises, landscaping, landscaping development, and plantation of trees and plants will be done.
- g) In the school area, provision of boundary walls, fencing, and security arrangements will be made to ensure safety. Existing trees and heritage trees will be protected as per requirements.
- h) Provision will be made for the development of a model inclusive school campus and inclusive education facilities such as ramps, disabled-friendly toilets, special rooms, assembly hall, and classrooms with appropriate accessibility features. These will be