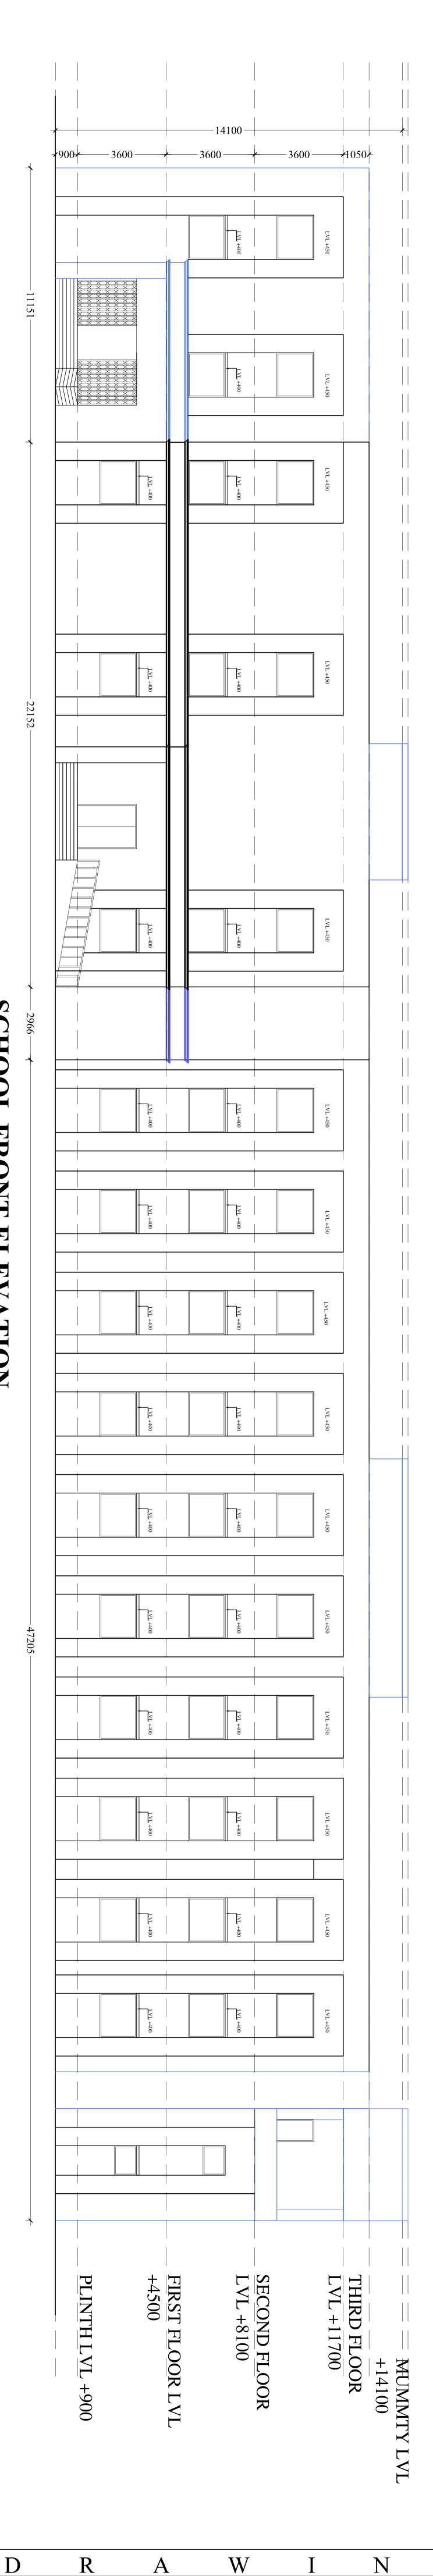

## 4) Major Features and Facilities of proposed CM Model Composite schools

- a) A school building will be constructed comprising approximately 1,500 boys and girls, with the objective of educating them in a modern educational environment across 31 classrooms.
- b) In model composite schools, classes from 01 to 12 will be operated separately in accordance with the New Education Policy–2020 and the provisions outlined under holistic education. Additionally, for Classes 11 and 12, separate classrooms will be provided for the subjects of Science, Arts, and Mathematics. Moreover, in each classroom, smart classes will be established and arrangements for digital equipment will be made to provide quality education through digital education platforms and digital learning.

- climbing, tyre climbing, athletics, net climbing, and other fitness exercises through playbased engagement.
- xxi) Race Track To provide complete opportunities for students to participate in sports activities, a 500-meter race track will also be developed. Here, students will be able to practice hurdles, tower race, and other such athletic events.
- xxii) **Volleyball and Badminton Court** Along with academic learning, incorporating sports is extremely essential. Games like Volleyball, Badminton, Cricket, Kabaddi, and Football play a vital role in the overall physical development of students. In the proposed school premises, complete infrastructure for these sports will be developed.
- **xxiii)** Solar Plant and Water Conservation Unit / Rain Water Harvesting Unit –The proposed school building will help conserve resources like electricity and water, and will also provide clean air as much as possible. A proper lighting system will be ensured in each classroom through the installation of a solar plant. Additionally, a water conservation unit and a rainwater harvesting unit will also be established.
- xxiv) **R.O.** Water Purifier and Water Cooler –To ensure clean and safe drinking water for students, R.O. water purifiers will be installed at every water point, along with the provision of water coolers.
- xxv) **Divyang-Friendly Ramp with Railing** Since the proposed school building will have both ground and first floors, the entire structure will be developed with a Divyang-friendly perspective. Ramps with railings will be provided to ensure smooth and safe access for all students, including those with disabilities.
- xxvi) The proposed integrated school building will include functional and sustainable building and play areas, as well as sports and educational spaces, designed under the BALA (Building as Learning Aid) concept to serve as comprehensive teaching and learning tools.
- xxvii) For inclusive and play activities, a separate play area along with a multipurpose play court and an open green space will be developed. The green space (grass turf) will serve as a soft surface and will provide a safe area for children's group activities. Proper seating arrangements will also be provided for children's play activities.
- xxviii) Open area and entrance and other landscapes: The school also comprises of open area, wherein suitable parks, garden stone arrangement can be incorporated in the design to improve the overall look and feel. Preparation of layout plans and design concepts for landscaping of open areas within the school compound. Ensuring they must align with the overall theme and are suitable for children.
- d) Complete construction and finishing work of all rooms and spaces, including interior and exterior painting, will be carried out as per the specifications given in the Unified Building Bye-Laws and the National Building Code 2016, Part 4 and 2012, Part 5. The interior finishing will include polished flooring, wall and ceiling painting, and electrical fittings.
- e) Construction of the school building will be done with a two-story RCC framed structure, and the school will have all necessary facilities such as separate entrances and ramps for accessibility.
- f) In the school premises, landscaping, landscaping development, and plantation of trees and plants will be done.
- g) In the school area, provision of boundary walls, fencing, and security arrangements will be made to ensure safety. Existing trees and heritage trees will be protected as per requirements.
- h) Provision will be made for the development of a model inclusive school campus and inclusive education facilities such as ramps, disabled-friendly toilets, special rooms, assembly hall, and classrooms with appropriate accessibility features. These will be