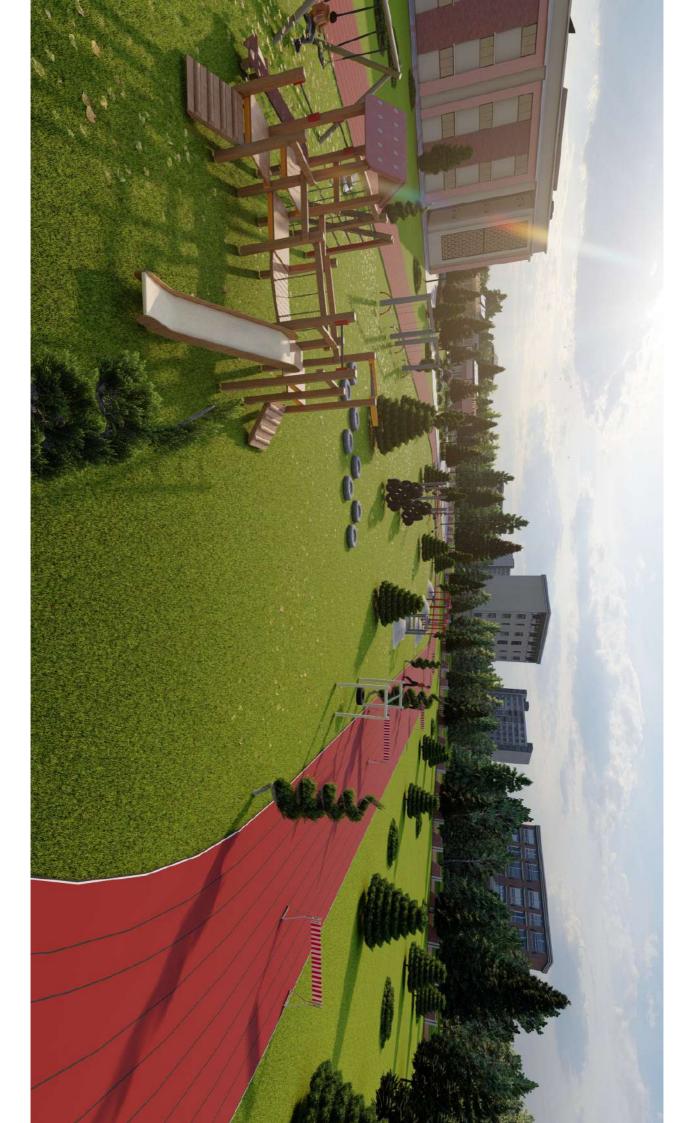

- ix) **Office cum Record Room** In the school building, a well-equipped office will be established for official purposes and record keeping. This office will also serve as the administrative office of the school, created with the objective of maintaining effective management and smooth functioning.
- x) C.C.T.V. Camera Control Security Centre As part of the security system of the entire school building, a separate control room will be established to monitor the security of approximately 1,500 students. This control centre will be equipped with modern high-definition cameras to ensure effective surveillance of the premises.
- xi) **Auditorium Hall** In the school building, a separate auditorium hall with a seating capacity of approximately 500 persons will be constructed for organizing various official programs, cultural events, and ceremonies for the students."
- xii) **Music Room** With the objective of providing education related to rhythm and melody, a separate music room will be established, where students will also be encouraged to participate in cultural activities.
- xiii) NCC Room A separate room with the objective of providing training related to discipline, personality development, leadership qualities, physical fitness, social service, and adventure activities for students will be established. This room will be fully equipped to support the NCC (National Cadet Corps) activities.
- xiv) Multi-Activity Room with Robotic Learning Centre A separate well-equipped room will be established for students to learn activities related to robotics, artificial intelligence, and automation.
- xv) Medical Room Two beds will be provided in the school's medical room. This room will also be equipped with the necessary medical equipment for first aid and emergency treatment. The medical room will be properly furnished with a stretcher, oxygen cylinder, wheelchair, medicines, and other essential items. It will be maintained to serve the needs of students in case of any health issues or emergencies. Additionally, students will receive basic health education and awareness in this facility.
- xvi) Indoor Play Area A dedicated space will be developed within the school premises for various types of indoor games, where children will be able to play safely in a well-equipped environment. This area will include games such as chess, carrom, table tennis, ludo, and other similar activities.
- xvii) Art & Craft Room An Art and Craft room will be established in the school, where students will be encouraged to express their creativity and imagination in meaningful ways. They will be trained to develop their artistic expression using pencils and colours. Along with this, they will also be able to create beautiful and useful items using various craft materials.
- xviii) **Modular Kitchen** A modular kitchen has been developed in the school to cater to approximately 1300 students from Pre-Primary to Class 8. Under the Mid-Day Meal Scheme, arrangements have been made to provide nutritious and hygienic food to these students. To ensure the preparation of meals for around 1300 students daily in a clean and safe manner, the construction of a modular kitchen, including exhaust system, dishwashing area, and fire safety, will be ensured.
- xix) **Mid-Day Meal Dining Hall** As approximately 1300 students will be served meals in the school, a well-structured dual-purpose Mid-Day Meal Dining Hall will be constructed to ensure dignified and organized dining for the students. Along with this, a multipoint handwashing unit will also be installed adjacent to the dining hall.
- xx) **Open Gym** With a focus on the health and physical development of students, an open gym will be developed in the school premises to provide physical and mental well-being support. Here, students will be able to engage in physical activities such as rope

- climbing, tyre climbing, athletics, net climbing, and other fitness exercises through playbased engagement.
- xxi) Race Track To provide complete opportunities for students to participate in sports activities, a 500-meter race track will also be developed. Here, students will be able to practice hurdles, tower race, and other such athletic events.
- xxii) **Volleyball and Badminton Court** Along with academic learning, incorporating sports is extremely essential. Games like Volleyball, Badminton, Cricket, Kabaddi, and Football play a vital role in the overall physical development of students. In the proposed school premises, complete infrastructure for these sports will be developed.
- **xxiii)** Solar Plant and Water Conservation Unit / Rain Water Harvesting Unit –The proposed school building will help conserve resources like electricity and water, and will also provide clean air as much as possible. A proper lighting system will be ensured in each classroom through the installation of a solar plant. Additionally, a water conservation unit and a rainwater harvesting unit will also be established.
- xxiv) **R.O.** Water Purifier and Water Cooler –To ensure clean and safe drinking water for students, R.O. water purifiers will be installed at every water point, along with the provision of water coolers.
- xxv) **Divyang-Friendly Ramp with Railing** Since the proposed school building will have both ground and first floors, the entire structure will be developed with a Divyang-friendly perspective. Ramps with railings will be provided to ensure smooth and safe access for all students, including those with disabilities.
- xxvi) The proposed integrated school building will include functional and sustainable building and play areas, as well as sports and educational spaces, designed under the BALA (Building as Learning Aid) concept to serve as comprehensive teaching and learning tools.
- xxvii) For inclusive and play activities, a separate play area along with a multipurpose play court and an open green space will be developed. The green space (grass turf) will serve as a soft surface and will provide a safe area for children's group activities. Proper seating arrangements will also be provided for children's play activities.
- xxviii) Open area and entrance and other landscapes: The school also comprises of open area, wherein suitable parks, garden stone arrangement can be incorporated in the design to improve the overall look and feel. Preparation of layout plans and design concepts for landscaping of open areas within the school compound. Ensuring they must align with the overall theme and are suitable for children.
- d) Complete construction and finishing work of all rooms and spaces, including interior and exterior painting, will be carried out as per the specifications given in the Unified Building Bye-Laws and the National Building Code 2016, Part 4 and 2012, Part 5. The interior finishing will include polished flooring, wall and ceiling painting, and electrical fittings.
- e) Construction of the school building will be done with a two-story RCC framed structure, and the school will have all necessary facilities such as separate entrances and ramps for accessibility.
- f) In the school premises, landscaping, landscaping development, and plantation of trees and plants will be done.
- g) In the school area, provision of boundary walls, fencing, and security arrangements will be made to ensure safety. Existing trees and heritage trees will be protected as per requirements.
- h) Provision will be made for the development of a model inclusive school campus and inclusive education facilities such as ramps, disabled-friendly toilets, special rooms, assembly hall, and classrooms with appropriate accessibility features. These will be

### e) Landscape Designing of the School Compound:

i) Preparation of layout plans and design concepts for landscaping of open areas within the school compound. Ensuring they must align with the overall theme and are suitable for students and visitors.