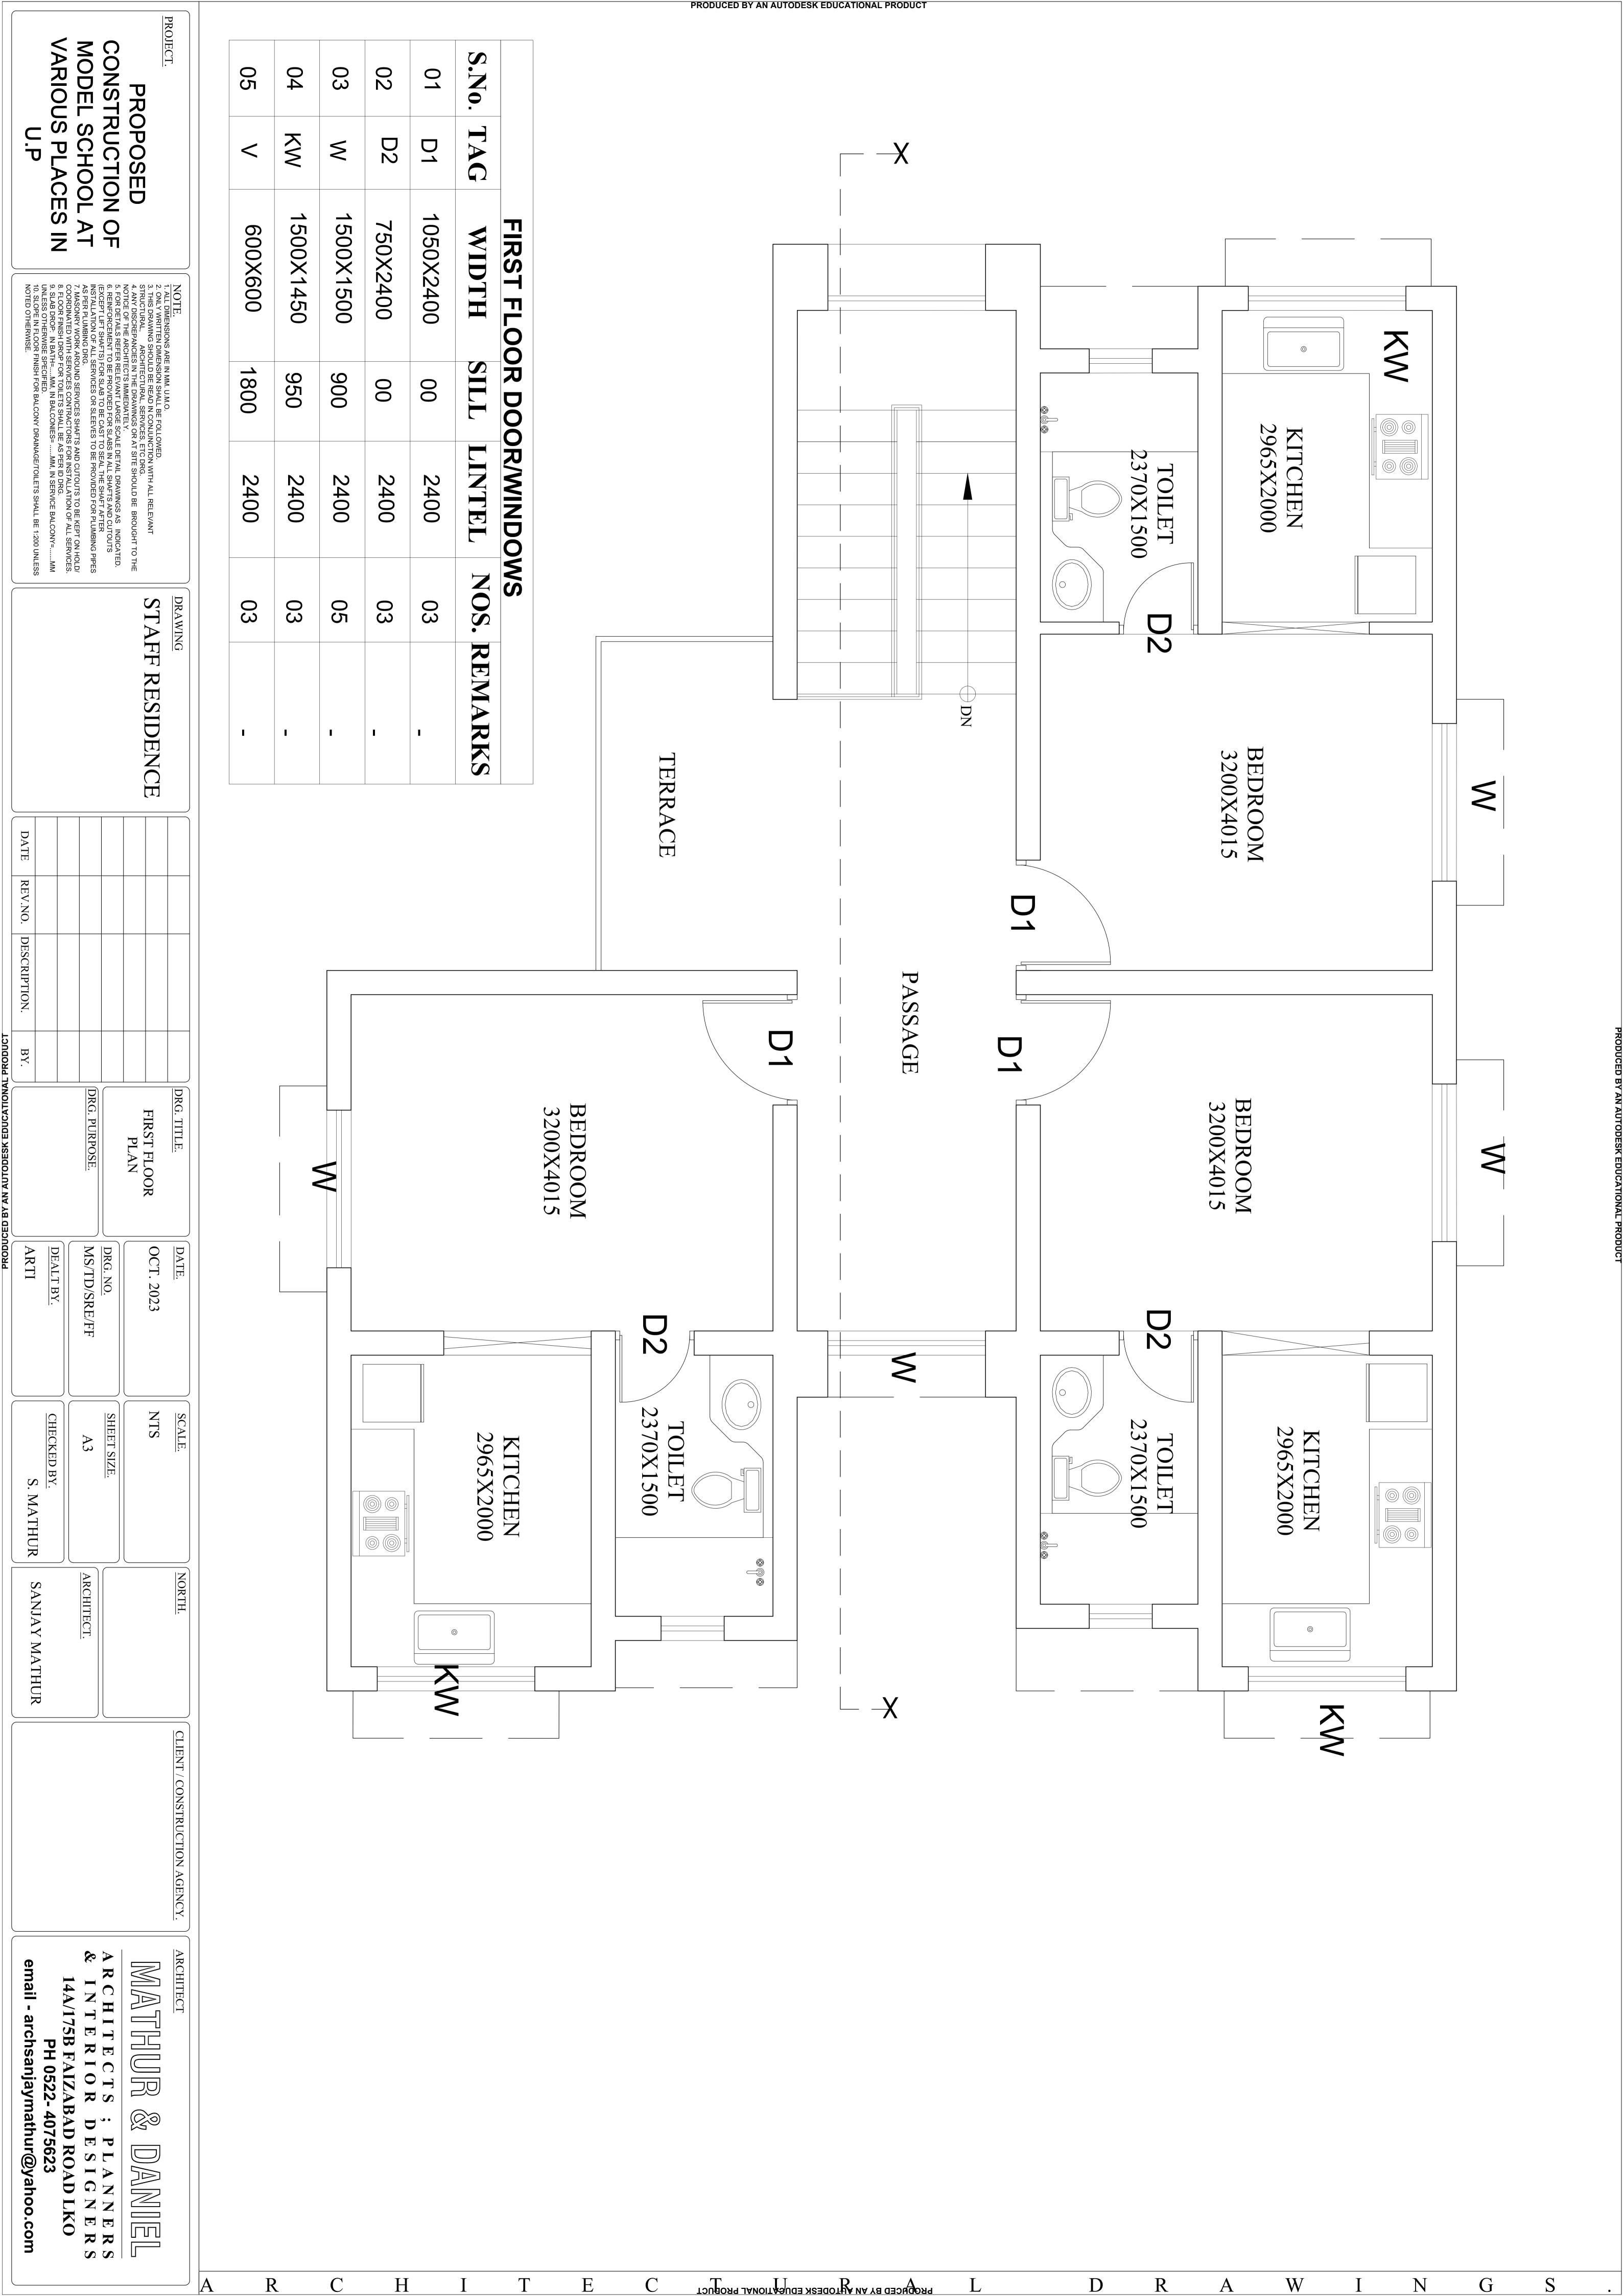

## 4) Major Features and Facilities of proposed CM Model Composite schools

- a) A school building will be constructed comprising approximately 1,500 boys and girls, with the objective of educating them in a modern educational environment across 31 classrooms.
- b) In model composite schools, classes from 01 to 12 will be operated separately in accordance with the New Education Policy–2020 and the provisions outlined under holistic education. Additionally, for Classes 11 and 12, separate classrooms will be provided for the subjects of Science, Arts, and Mathematics. Moreover, in each classroom, smart classes will be established and arrangements for digital equipment will be made to provide quality education through digital education platforms and digital learning.

- c) The following physical and modern educational facilities will also be ensured in the said school building:
  - i) A Modular Composite (Math and Science) Laboratory- will be developed with the objective of providing students from Classes 1 to 8 practical knowledge of various academic activities related to Science and Mathematics. This laboratory will enable children to effectively study subjects related to environmental, physical, and biological sciences.
  - ii) Separate Modular Laboratories for Physics, Chemistry, and Biology- will be constructed for students studying in Classes 9 to 12, with the objective of enabling them to practically understand scientific principles and theories. These laboratories will be equipped with advanced international-level facilities, providing students with ample opportunities to demonstrate their participation and enhance their practical knowledge.
  - iii) Computer Lab A computer lab equipped with 40 computer systems will be developed with the objective of providing computer-based education to junior and senior secondary students. In this lab, students will be able to easily understand computer-related education and subjects. At present, many courses are available online on computers, which students will be able to study effectively. In addition, they will be able to connect with the internet world, gain up-to-date knowledge on various subjects, and develop their own e-portfolios.
  - iv) Language Lab Solution A language lab will also be mandatorily established within the computer lab. Through this, students will be provided a dedicated space to learn English, Hindi, Sanskrit, and other regional languages such as Awadhi, Bundelkhandi, Braj, and Bhojpuri. Here, students will use audio or audio-visual materials to learn. The language lab will help students improve their pronunciation, vocabulary, grammar, and language management skills through headphones and mics. Language content will be delivered in differentiated modules, enabling students to acquire both theoretical and practical knowledge of languages in a modern and effective way.
  - v) Library with dedicated reading corner for Primary Section A well-equipped and child-friendly library will be developed for students of Classes 1 to 8, where children will be able to study books related to various moral stories and subjects along with their curriculum.
  - vi) Library with dedicated reading corner for Junior & Senior Secondary Section A library is a crucial part of academic development. To fulfill this objective, a separate library will be established for students of Classes 9 to 12, where books related to various technical subjects will be made available. The importance of libraries will be further enhanced as they support both emotional growth and knowledge enhancement. The library will also play a significant role in cultivating reading habits. It will contain well-organized collections of complete works by famous authors and poets. The library will include important books of great writers such as Tulsidas, Rahila, Kalidas, Shakespeare, Premchand, and others, as well as biographies of great thinkers and leaders like Chanakya, Karl Marx, and others. Through these books, students will be able to acquire comprehensive knowledge and experiences, which will inspire them to develop new aspirations and achieve success.
  - vii) Separate staff rooms (Ladies & Gents) for Junior & Senior Secondary Section Separate, well-furnished staff rooms will be provided for male and female teachers working in the junior and senior secondary sections, with the objective of maintaining a comfortable and appropriate environment for their activities.
  - viii) **Principal's Room** A separate room will be provided for the principal with the necessary facilities to carry out administrative responsibilities effectively.

- ix) **Office cum Record Room** In the school building, a well-equipped office will be established for official purposes and record keeping. This office will also serve as the administrative office of the school, created with the objective of maintaining effective management and smooth functioning.
- x) C.C.T.V. Camera Control Security Centre As part of the security system of the entire school building, a separate control room will be established to monitor the security of approximately 1,500 students. This control centre will be equipped with modern high-definition cameras to ensure effective surveillance of the premises.
- xi) **Auditorium Hall** In the school building, a separate auditorium hall with a seating capacity of approximately 500 persons will be constructed for organizing various official programs, cultural events, and ceremonies for the students."
- xii) **Music Room** With the objective of providing education related to rhythm and melody, a separate music room will be established, where students will also be encouraged to participate in cultural activities.
- xiii) NCC Room A separate room with the objective of providing training related to discipline, personality development, leadership qualities, physical fitness, social service, and adventure activities for students will be established. This room will be fully equipped to support the NCC (National Cadet Corps) activities.
- xiv) Multi-Activity Room with Robotic Learning Centre A separate well-equipped room will be established for students to learn activities related to robotics, artificial intelligence, and automation.
- xv) Medical Room Two beds will be provided in the school's medical room. This room will also be equipped with the necessary medical equipment for first aid and emergency treatment. The medical room will be properly furnished with a stretcher, oxygen cylinder, wheelchair, medicines, and other essential items. It will be maintained to serve the needs of students in case of any health issues or emergencies. Additionally, students will receive basic health education and awareness in this facility.
- xvi) Indoor Play Area A dedicated space will be developed within the school premises for various types of indoor games, where children will be able to play safely in a well-equipped environment. This area will include games such as chess, carrom, table tennis, ludo, and other similar activities.
- xvii) Art & Craft Room An Art and Craft room will be established in the school, where students will be encouraged to express their creativity and imagination in meaningful ways. They will be trained to develop their artistic expression using pencils and colours. Along with this, they will also be able to create beautiful and useful items using various craft materials.
- xviii) **Modular Kitchen** A modular kitchen has been developed in the school to cater to approximately 1300 students from Pre-Primary to Class 8. Under the Mid-Day Meal Scheme, arrangements have been made to provide nutritious and hygienic food to these students. To ensure the preparation of meals for around 1300 students daily in a clean and safe manner, the construction of a modular kitchen, including exhaust system, dishwashing area, and fire safety, will be ensured.
- xix) **Mid-Day Meal Dining Hall** As approximately 1300 students will be served meals in the school, a well-structured dual-purpose Mid-Day Meal Dining Hall will be constructed to ensure dignified and organized dining for the students. Along with this, a multipoint handwashing unit will also be installed adjacent to the dining hall.
- xx) **Open Gym** With a focus on the health and physical development of students, an open gym will be developed in the school premises to provide physical and mental well-being support. Here, students will be able to engage in physical activities such as rope

- climbing, tyre climbing, athletics, net climbing, and other fitness exercises through playbased engagement.
- xxi) Race Track To provide complete opportunities for students to participate in sports activities, a 500-meter race track will also be developed. Here, students will be able to practice hurdles, tower race, and other such athletic events.
- xxii) **Volleyball and Badminton Court** Along with academic learning, incorporating sports is extremely essential. Games like Volleyball, Badminton, Cricket, Kabaddi, and Football play a vital role in the overall physical development of students. In the proposed school premises, complete infrastructure for these sports will be developed.
- **xxiii)** Solar Plant and Water Conservation Unit / Rain Water Harvesting Unit –The proposed school building will help conserve resources like electricity and water, and will also provide clean air as much as possible. A proper lighting system will be ensured in each classroom through the installation of a solar plant. Additionally, a water conservation unit and a rainwater harvesting unit will also be established.
- xxiv) **R.O.** Water Purifier and Water Cooler –To ensure clean and safe drinking water for students, R.O. water purifiers will be installed at every water point, along with the provision of water coolers.
- xxv) **Divyang-Friendly Ramp with Railing** Since the proposed school building will have both ground and first floors, the entire structure will be developed with a Divyang-friendly perspective. Ramps with railings will be provided to ensure smooth and safe access for all students, including those with disabilities.
- xxvi) The proposed integrated school building will include functional and sustainable building and play areas, as well as sports and educational spaces, designed under the BALA (Building as Learning Aid) concept to serve as comprehensive teaching and learning tools.
- xxvii) For inclusive and play activities, a separate play area along with a multipurpose play court and an open green space will be developed. The green space (grass turf) will serve as a soft surface and will provide a safe area for children's group activities. Proper seating arrangements will also be provided for children's play activities.
- xxviii) Open area and entrance and other landscapes: The school also comprises of open area, wherein suitable parks, garden stone arrangement can be incorporated in the design to improve the overall look and feel. Preparation of layout plans and design concepts for landscaping of open areas within the school compound. Ensuring they must align with the overall theme and are suitable for children.
- d) Complete construction and finishing work of all rooms and spaces, including interior and exterior painting, will be carried out as per the specifications given in the Unified Building Bye-Laws and the National Building Code 2016, Part 4 and 2012, Part 5. The interior finishing will include polished flooring, wall and ceiling painting, and electrical fittings.
- e) Construction of the school building will be done with a two-story RCC framed structure, and the school will have all necessary facilities such as separate entrances and ramps for accessibility.
- f) In the school premises, landscaping, landscaping development, and plantation of trees and plants will be done.
- g) In the school area, provision of boundary walls, fencing, and security arrangements will be made to ensure safety. Existing trees and heritage trees will be protected as per requirements.
- h) Provision will be made for the development of a model inclusive school campus and inclusive education facilities such as ramps, disabled-friendly toilets, special rooms, assembly hall, and classrooms with appropriate accessibility features. These will be