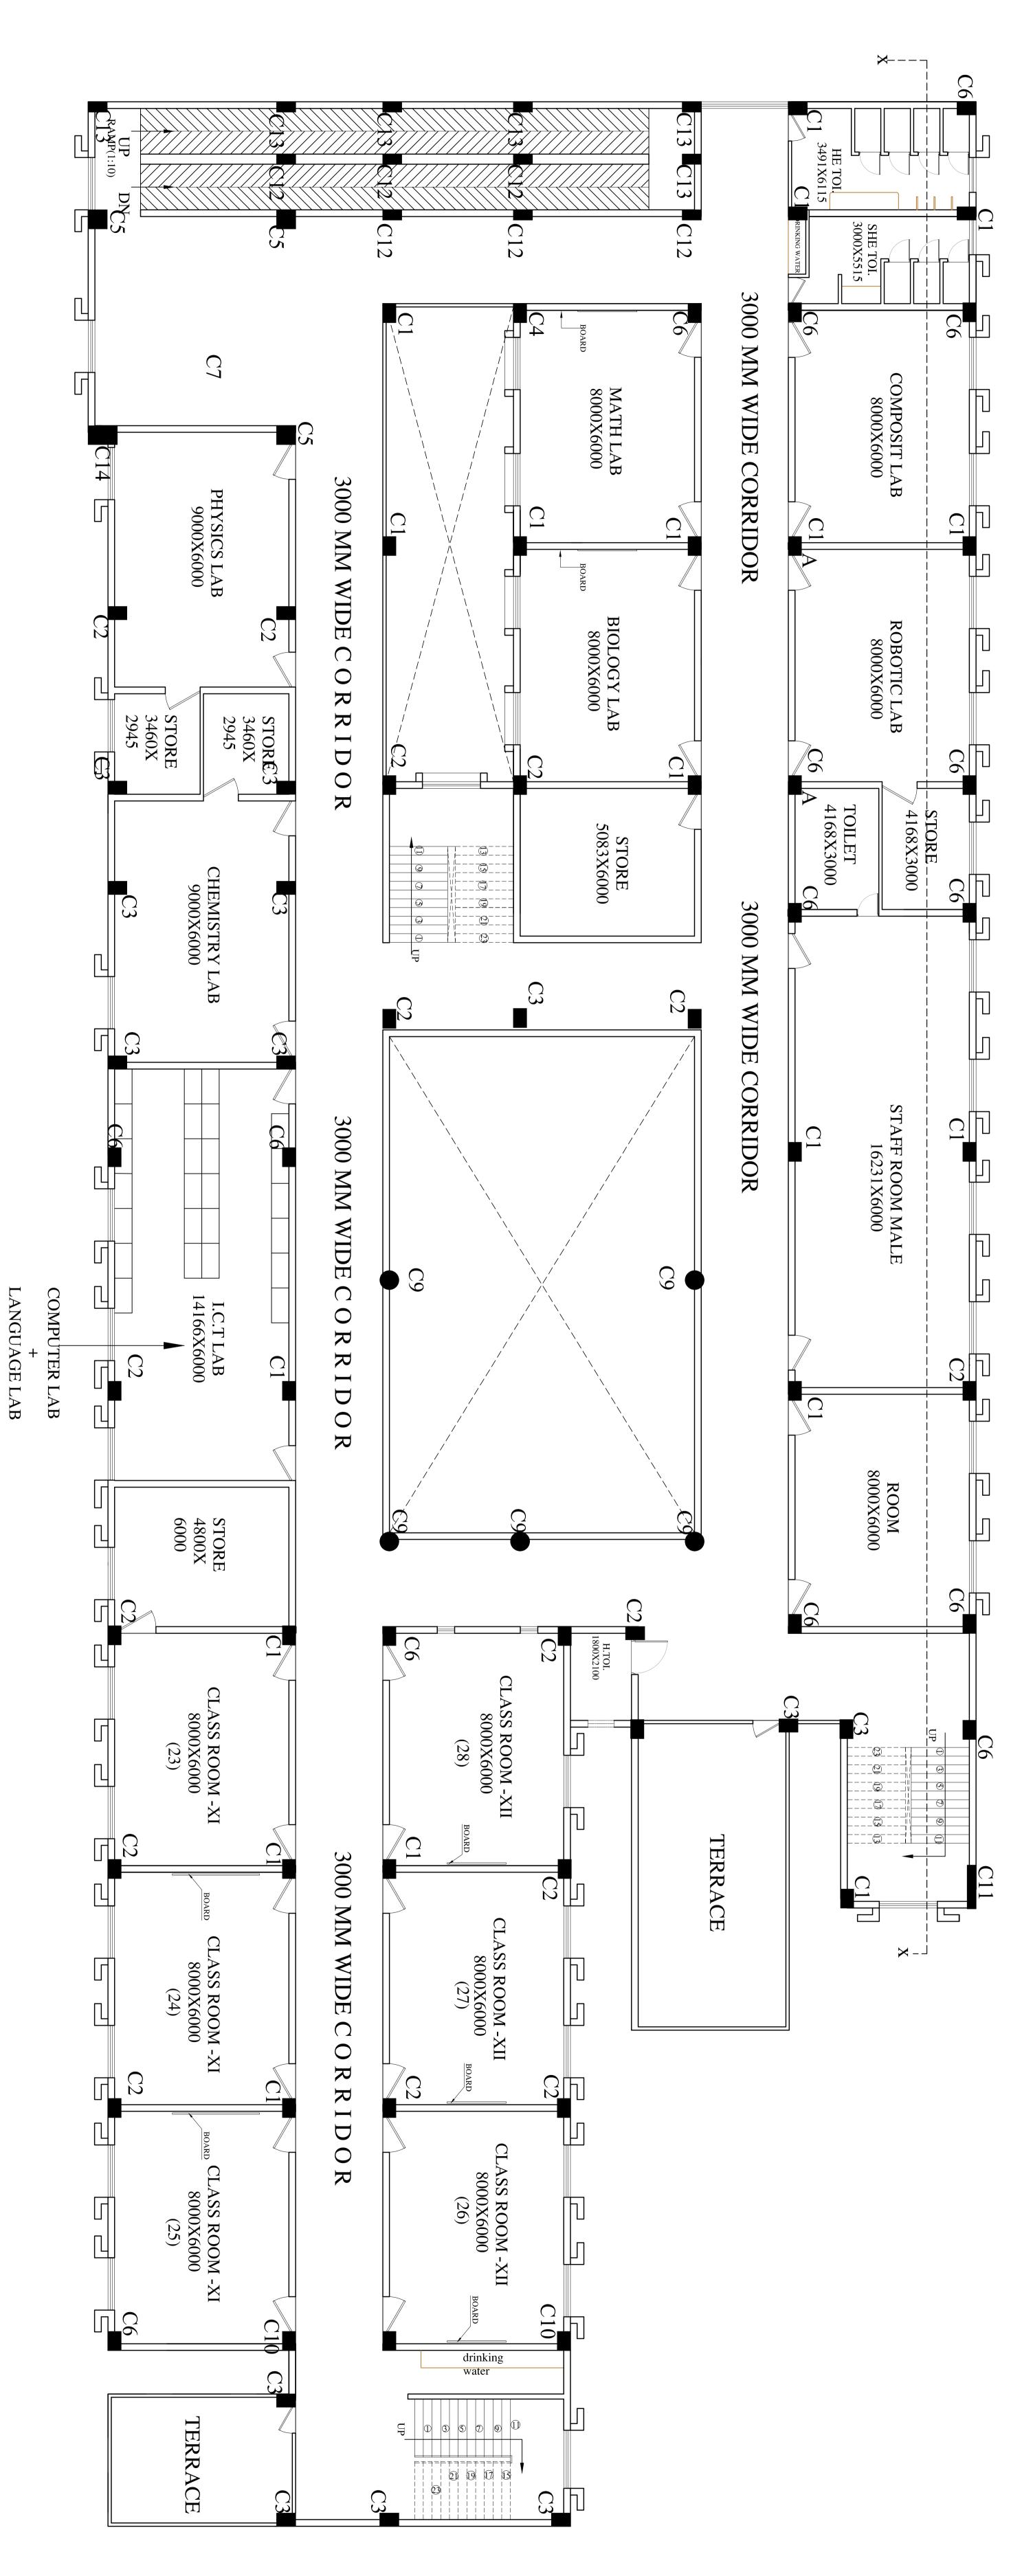

## 4) Major Features and Facilities of proposed CM Model Composite schools

- a) A school building will be constructed comprising approximately 1,500 boys and girls, with the objective of educating them in a modern educational environment across 31 classrooms.
- b) In model composite schools, classes from 01 to 12 will be operated separately in accordance with the New Education Policy–2020 and the provisions outlined under holistic education. Additionally, for Classes 11 and 12, separate classrooms will be provided for the subjects of Science, Arts, and Mathematics. Moreover, in each classroom, smart classes will be established and arrangements for digital equipment will be made to provide quality education through digital education platforms and digital learning.

- c) The following physical and modern educational facilities will also be ensured in the said school building:
  - i) A Modular Composite (Math and Science) Laboratory- will be developed with the objective of providing students from Classes 1 to 8 practical knowledge of various academic activities related to Science and Mathematics. This laboratory will enable children to effectively study subjects related to environmental, physical, and biological sciences.
  - ii) Separate Modular Laboratories for Physics, Chemistry, and Biology- will be constructed for students studying in Classes 9 to 12, with the objective of enabling them to practically understand scientific principles and theories. These laboratories will be equipped with advanced international-level facilities, providing students with ample opportunities to demonstrate their participation and enhance their practical knowledge.
  - iii) Computer Lab A computer lab equipped with 40 computer systems will be developed with the objective of providing computer-based education to junior and senior secondary students. In this lab, students will be able to easily understand computer-related education and subjects. At present, many courses are available online on computers, which students will be able to study effectively. In addition, they will be able to connect with the internet world, gain up-to-date knowledge on various subjects, and develop their own e-portfolios.
  - iv) Language Lab Solution A language lab will also be mandatorily established within the computer lab. Through this, students will be provided a dedicated space to learn English, Hindi, Sanskrit, and other regional languages such as Awadhi, Bundelkhandi, Braj, and Bhojpuri. Here, students will use audio or audio-visual materials to learn. The language lab will help students improve their pronunciation, vocabulary, grammar, and language management skills through headphones and mics. Language content will be delivered in differentiated modules, enabling students to acquire both theoretical and practical knowledge of languages in a modern and effective way.
  - v) Library with dedicated reading corner for Primary Section A well-equipped and child-friendly library will be developed for students of Classes 1 to 8, where children will be able to study books related to various moral stories and subjects along with their curriculum.
  - vi) Library with dedicated reading corner for Junior & Senior Secondary Section A library is a crucial part of academic development. To fulfill this objective, a separate library will be established for students of Classes 9 to 12, where books related to various technical subjects will be made available. The importance of libraries will be further enhanced as they support both emotional growth and knowledge enhancement. The library will also play a significant role in cultivating reading habits. It will contain well-organized collections of complete works by famous authors and poets. The library will include important books of great writers such as Tulsidas, Rahila, Kalidas, Shakespeare, Premchand, and others, as well as biographies of great thinkers and leaders like Chanakya, Karl Marx, and others. Through these books, students will be able to acquire comprehensive knowledge and experiences, which will inspire them to develop new aspirations and achieve success.
  - vii) Separate staff rooms (Ladies & Gents) for Junior & Senior Secondary Section Separate, well-furnished staff rooms will be provided for male and female teachers working in the junior and senior secondary sections, with the objective of maintaining a comfortable and appropriate environment for their activities.
  - viii) **Principal's Room** A separate room will be provided for the principal with the necessary facilities to carry out administrative responsibilities effectively.

- ix) **Office cum Record Room** In the school building, a well-equipped office will be established for official purposes and record keeping. This office will also serve as the administrative office of the school, created with the objective of maintaining effective management and smooth functioning.
- x) C.C.T.V. Camera Control Security Centre As part of the security system of the entire school building, a separate control room will be established to monitor the security of approximately 1,500 students. This control centre will be equipped with modern high-definition cameras to ensure effective surveillance of the premises.
- xi) **Auditorium Hall** In the school building, a separate auditorium hall with a seating capacity of approximately 500 persons will be constructed for organizing various official programs, cultural events, and ceremonies for the students."
- xii) **Music Room** With the objective of providing education related to rhythm and melody, a separate music room will be established, where students will also be encouraged to participate in cultural activities.
- xiii) NCC Room A separate room with the objective of providing training related to discipline, personality development, leadership qualities, physical fitness, social service, and adventure activities for students will be established. This room will be fully equipped to support the NCC (National Cadet Corps) activities.
- xiv) Multi-Activity Room with Robotic Learning Centre A separate well-equipped room will be established for students to learn activities related to robotics, artificial intelligence, and automation.
- xv) Medical Room Two beds will be provided in the school's medical room. This room will also be equipped with the necessary medical equipment for first aid and emergency treatment. The medical room will be properly furnished with a stretcher, oxygen cylinder, wheelchair, medicines, and other essential items. It will be maintained to serve the needs of students in case of any health issues or emergencies. Additionally, students will receive basic health education and awareness in this facility.
- xvi) Indoor Play Area A dedicated space will be developed within the school premises for various types of indoor games, where children will be able to play safely in a well-equipped environment. This area will include games such as chess, carrom, table tennis, ludo, and other similar activities.
- xvii) Art & Craft Room An Art and Craft room will be established in the school, where students will be encouraged to express their creativity and imagination in meaningful ways. They will be trained to develop their artistic expression using pencils and colours. Along with this, they will also be able to create beautiful and useful items using various craft materials.
- xviii) **Modular Kitchen** A modular kitchen has been developed in the school to cater to approximately 1300 students from Pre-Primary to Class 8. Under the Mid-Day Meal Scheme, arrangements have been made to provide nutritious and hygienic food to these students. To ensure the preparation of meals for around 1300 students daily in a clean and safe manner, the construction of a modular kitchen, including exhaust system, dishwashing area, and fire safety, will be ensured.
- xix) **Mid-Day Meal Dining Hall** As approximately 1300 students will be served meals in the school, a well-structured dual-purpose Mid-Day Meal Dining Hall will be constructed to ensure dignified and organized dining for the students. Along with this, a multipoint handwashing unit will also be installed adjacent to the dining hall.
- xx) **Open Gym** With a focus on the health and physical development of students, an open gym will be developed in the school premises to provide physical and mental well-being support. Here, students will be able to engage in physical activities such as rope

- climbing, tyre climbing, athletics, net climbing, and other fitness exercises through playbased engagement.
- xxi) Race Track To provide complete opportunities for students to participate in sports activities, a 500-meter race track will also be developed. Here, students will be able to practice hurdles, tower race, and other such athletic events.
- xxii) **Volleyball and Badminton Court** Along with academic learning, incorporating sports is extremely essential. Games like Volleyball, Badminton, Cricket, Kabaddi, and Football play a vital role in the overall physical development of students. In the proposed school premises, complete infrastructure for these sports will be developed.
- **xxiii)** Solar Plant and Water Conservation Unit / Rain Water Harvesting Unit –The proposed school building will help conserve resources like electricity and water, and will also provide clean air as much as possible. A proper lighting system will be ensured in each classroom through the installation of a solar plant. Additionally, a water conservation unit and a rainwater harvesting unit will also be established.
- xxiv) **R.O.** Water Purifier and Water Cooler –To ensure clean and safe drinking water for students, R.O. water purifiers will be installed at every water point, along with the provision of water coolers.
- xxv) **Divyang-Friendly Ramp with Railing** Since the proposed school building will have both ground and first floors, the entire structure will be developed with a Divyang-friendly perspective. Ramps with railings will be provided to ensure smooth and safe access for all students, including those with disabilities.
- xxvi) The proposed integrated school building will include functional and sustainable building and play areas, as well as sports and educational spaces, designed under the BALA (Building as Learning Aid) concept to serve as comprehensive teaching and learning tools.
- xxvii) For inclusive and play activities, a separate play area along with a multipurpose play court and an open green space will be developed. The green space (grass turf) will serve as a soft surface and will provide a safe area for children's group activities. Proper seating arrangements will also be provided for children's play activities.
- xxviii) Open area and entrance and other landscapes: The school also comprises of open area, wherein suitable parks, garden stone arrangement can be incorporated in the design to improve the overall look and feel. Preparation of layout plans and design concepts for landscaping of open areas within the school compound. Ensuring they must align with the overall theme and are suitable for children.
- d) Complete construction and finishing work of all rooms and spaces, including interior and exterior painting, will be carried out as per the specifications given in the Unified Building Bye-Laws and the National Building Code 2016, Part 4 and 2012, Part 5. The interior finishing will include polished flooring, wall and ceiling painting, and electrical fittings.
- e) Construction of the school building will be done with a two-story RCC framed structure, and the school will have all necessary facilities such as separate entrances and ramps for accessibility.
- f) In the school premises, landscaping, landscaping development, and plantation of trees and plants will be done.
- g) In the school area, provision of boundary walls, fencing, and security arrangements will be made to ensure safety. Existing trees and heritage trees will be protected as per requirements.
- h) Provision will be made for the development of a model inclusive school campus and inclusive education facilities such as ramps, disabled-friendly toilets, special rooms, assembly hall, and classrooms with appropriate accessibility features. These will be