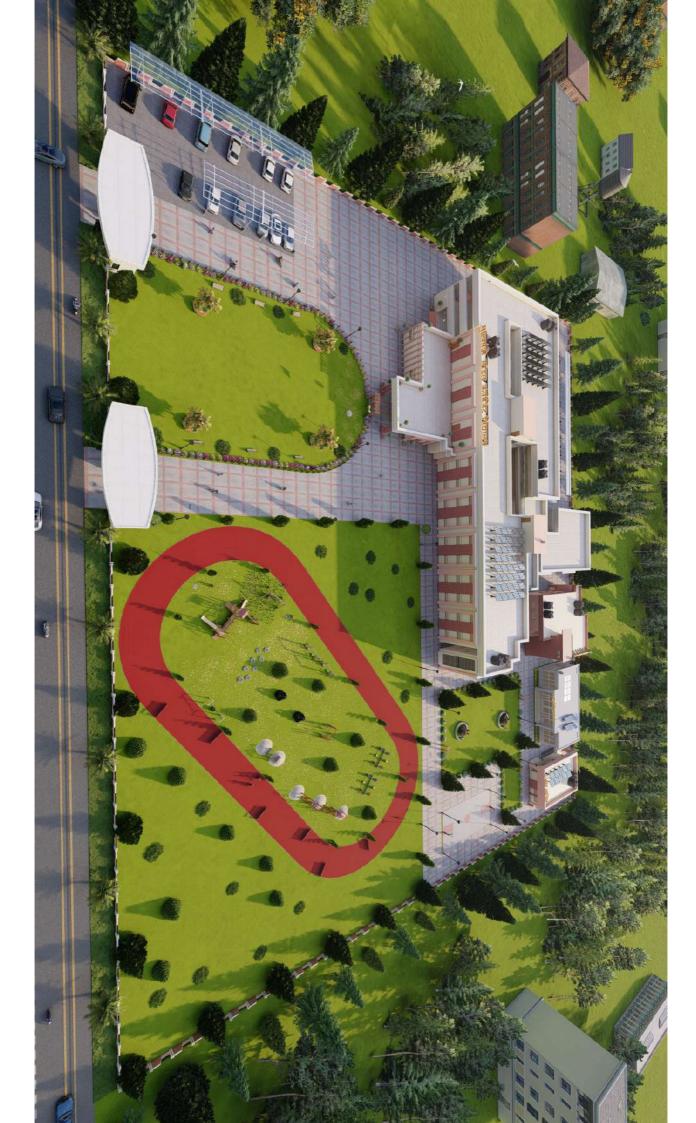

- ix) **Office cum Record Room** In the school building, a well-equipped office will be established for official purposes and record keeping. This office will also serve as the administrative office of the school, created with the objective of maintaining effective management and smooth functioning.
- x) C.C.T.V. Camera Control Security Centre As part of the security system of the entire school building, a separate control room will be established to monitor the security of approximately 1,500 students. This control centre will be equipped with modern high-definition cameras to ensure effective surveillance of the premises.
- xi) **Auditorium Hall** In the school building, a separate auditorium hall with a seating capacity of approximately 500 persons will be constructed for organizing various official programs, cultural events, and ceremonies for the students."
- xii) **Music Room** With the objective of providing education related to rhythm and melody, a separate music room will be established, where students will also be encouraged to participate in cultural activities.
- xiii) NCC Room A separate room with the objective of providing training related to discipline, personality development, leadership qualities, physical fitness, social service, and adventure activities for students will be established. This room will be fully equipped to support the NCC (National Cadet Corps) activities.
- xiv) Multi-Activity Room with Robotic Learning Centre A separate well-equipped room will be established for students to learn activities related to robotics, artificial intelligence, and automation.
- xv) Medical Room Two beds will be provided in the school's medical room. This room will also be equipped with the necessary medical equipment for first aid and emergency treatment. The medical room will be properly furnished with a stretcher, oxygen cylinder, wheelchair, medicines, and other essential items. It will be maintained to serve the needs of students in case of any health issues or emergencies. Additionally, students will receive basic health education and awareness in this facility.
- xvi) Indoor Play Area A dedicated space will be developed within the school premises for various types of indoor games, where children will be able to play safely in a well-equipped environment. This area will include games such as chess, carrom, table tennis, ludo, and other similar activities.
- xvii) Art & Craft Room An Art and Craft room will be established in the school, where students will be encouraged to express their creativity and imagination in meaningful ways. They will be trained to develop their artistic expression using pencils and colours. Along with this, they will also be able to create beautiful and useful items using various craft materials.
- xviii) **Modular Kitchen** A modular kitchen has been developed in the school to cater to approximately 1300 students from Pre-Primary to Class 8. Under the Mid-Day Meal Scheme, arrangements have been made to provide nutritious and hygienic food to these students. To ensure the preparation of meals for around 1300 students daily in a clean and safe manner, the construction of a modular kitchen, including exhaust system, dishwashing area, and fire safety, will be ensured.
- xix) **Mid-Day Meal Dining Hall** As approximately 1300 students will be served meals in the school, a well-structured dual-purpose Mid-Day Meal Dining Hall will be constructed to ensure dignified and organized dining for the students. Along with this, a multipoint handwashing unit will also be installed adjacent to the dining hall.
- xx) **Open Gym** With a focus on the health and physical development of students, an open gym will be developed in the school premises to provide physical and mental well-being support. Here, students will be able to engage in physical activities such as rope

- climbing, tyre climbing, athletics, net climbing, and other fitness exercises through playbased engagement.
- xxi) Race Track To provide complete opportunities for students to participate in sports activities, a 500-meter race track will also be developed. Here, students will be able to practice hurdles, tower race, and other such athletic events.
- xxii) **Volleyball and Badminton Court** Along with academic learning, incorporating sports is extremely essential. Games like Volleyball, Badminton, Cricket, Kabaddi, and Football play a vital role in the overall physical development of students. In the proposed school premises, complete infrastructure for these sports will be developed.
- **xxiii)** Solar Plant and Water Conservation Unit / Rain Water Harvesting Unit –The proposed school building will help conserve resources like electricity and water, and will also provide clean air as much as possible. A proper lighting system will be ensured in each classroom through the installation of a solar plant. Additionally, a water conservation unit and a rainwater harvesting unit will also be established.
- xxiv) **R.O.** Water Purifier and Water Cooler –To ensure clean and safe drinking water for students, R.O. water purifiers will be installed at every water point, along with the provision of water coolers.
- xxv) **Divyang-Friendly Ramp with Railing** Since the proposed school building will have both ground and first floors, the entire structure will be developed with a Divyang-friendly perspective. Ramps with railings will be provided to ensure smooth and safe access for all students, including those with disabilities.
- xxvi) The proposed integrated school building will include functional and sustainable building and play areas, as well as sports and educational spaces, designed under the BALA (Building as Learning Aid) concept to serve as comprehensive teaching and learning tools.
- xxvii) For inclusive and play activities, a separate play area along with a multipurpose play court and an open green space will be developed. The green space (grass turf) will serve as a soft surface and will provide a safe area for children's group activities. Proper seating arrangements will also be provided for children's play activities.
- xxviii) Open area and entrance and other landscapes: The school also comprises of open area, wherein suitable parks, garden stone arrangement can be incorporated in the design to improve the overall look and feel. Preparation of layout plans and design concepts for landscaping of open areas within the school compound. Ensuring they must align with the overall theme and are suitable for children.
- d) Complete construction and finishing work of all rooms and spaces, including interior and exterior painting, will be carried out as per the specifications given in the Unified Building Bye-Laws and the National Building Code 2016, Part 4 and 2012, Part 5. The interior finishing will include polished flooring, wall and ceiling painting, and electrical fittings.
- e) Construction of the school building will be done with a two-story RCC framed structure, and the school will have all necessary facilities such as separate entrances and ramps for accessibility.
- f) In the school premises, landscaping, landscaping development, and plantation of trees and plants will be done.
- g) In the school area, provision of boundary walls, fencing, and security arrangements will be made to ensure safety. Existing trees and heritage trees will be protected as per requirements.
- h) Provision will be made for the development of a model inclusive school campus and inclusive education facilities such as ramps, disabled-friendly toilets, special rooms, assembly hall, and classrooms with appropriate accessibility features. These will be

### e) Landscape Designing of the School Compound:

i) Preparation of layout plans and design concepts for landscaping of open areas within the school compound. Ensuring they must align with the overall theme and are suitable for students and visitors.