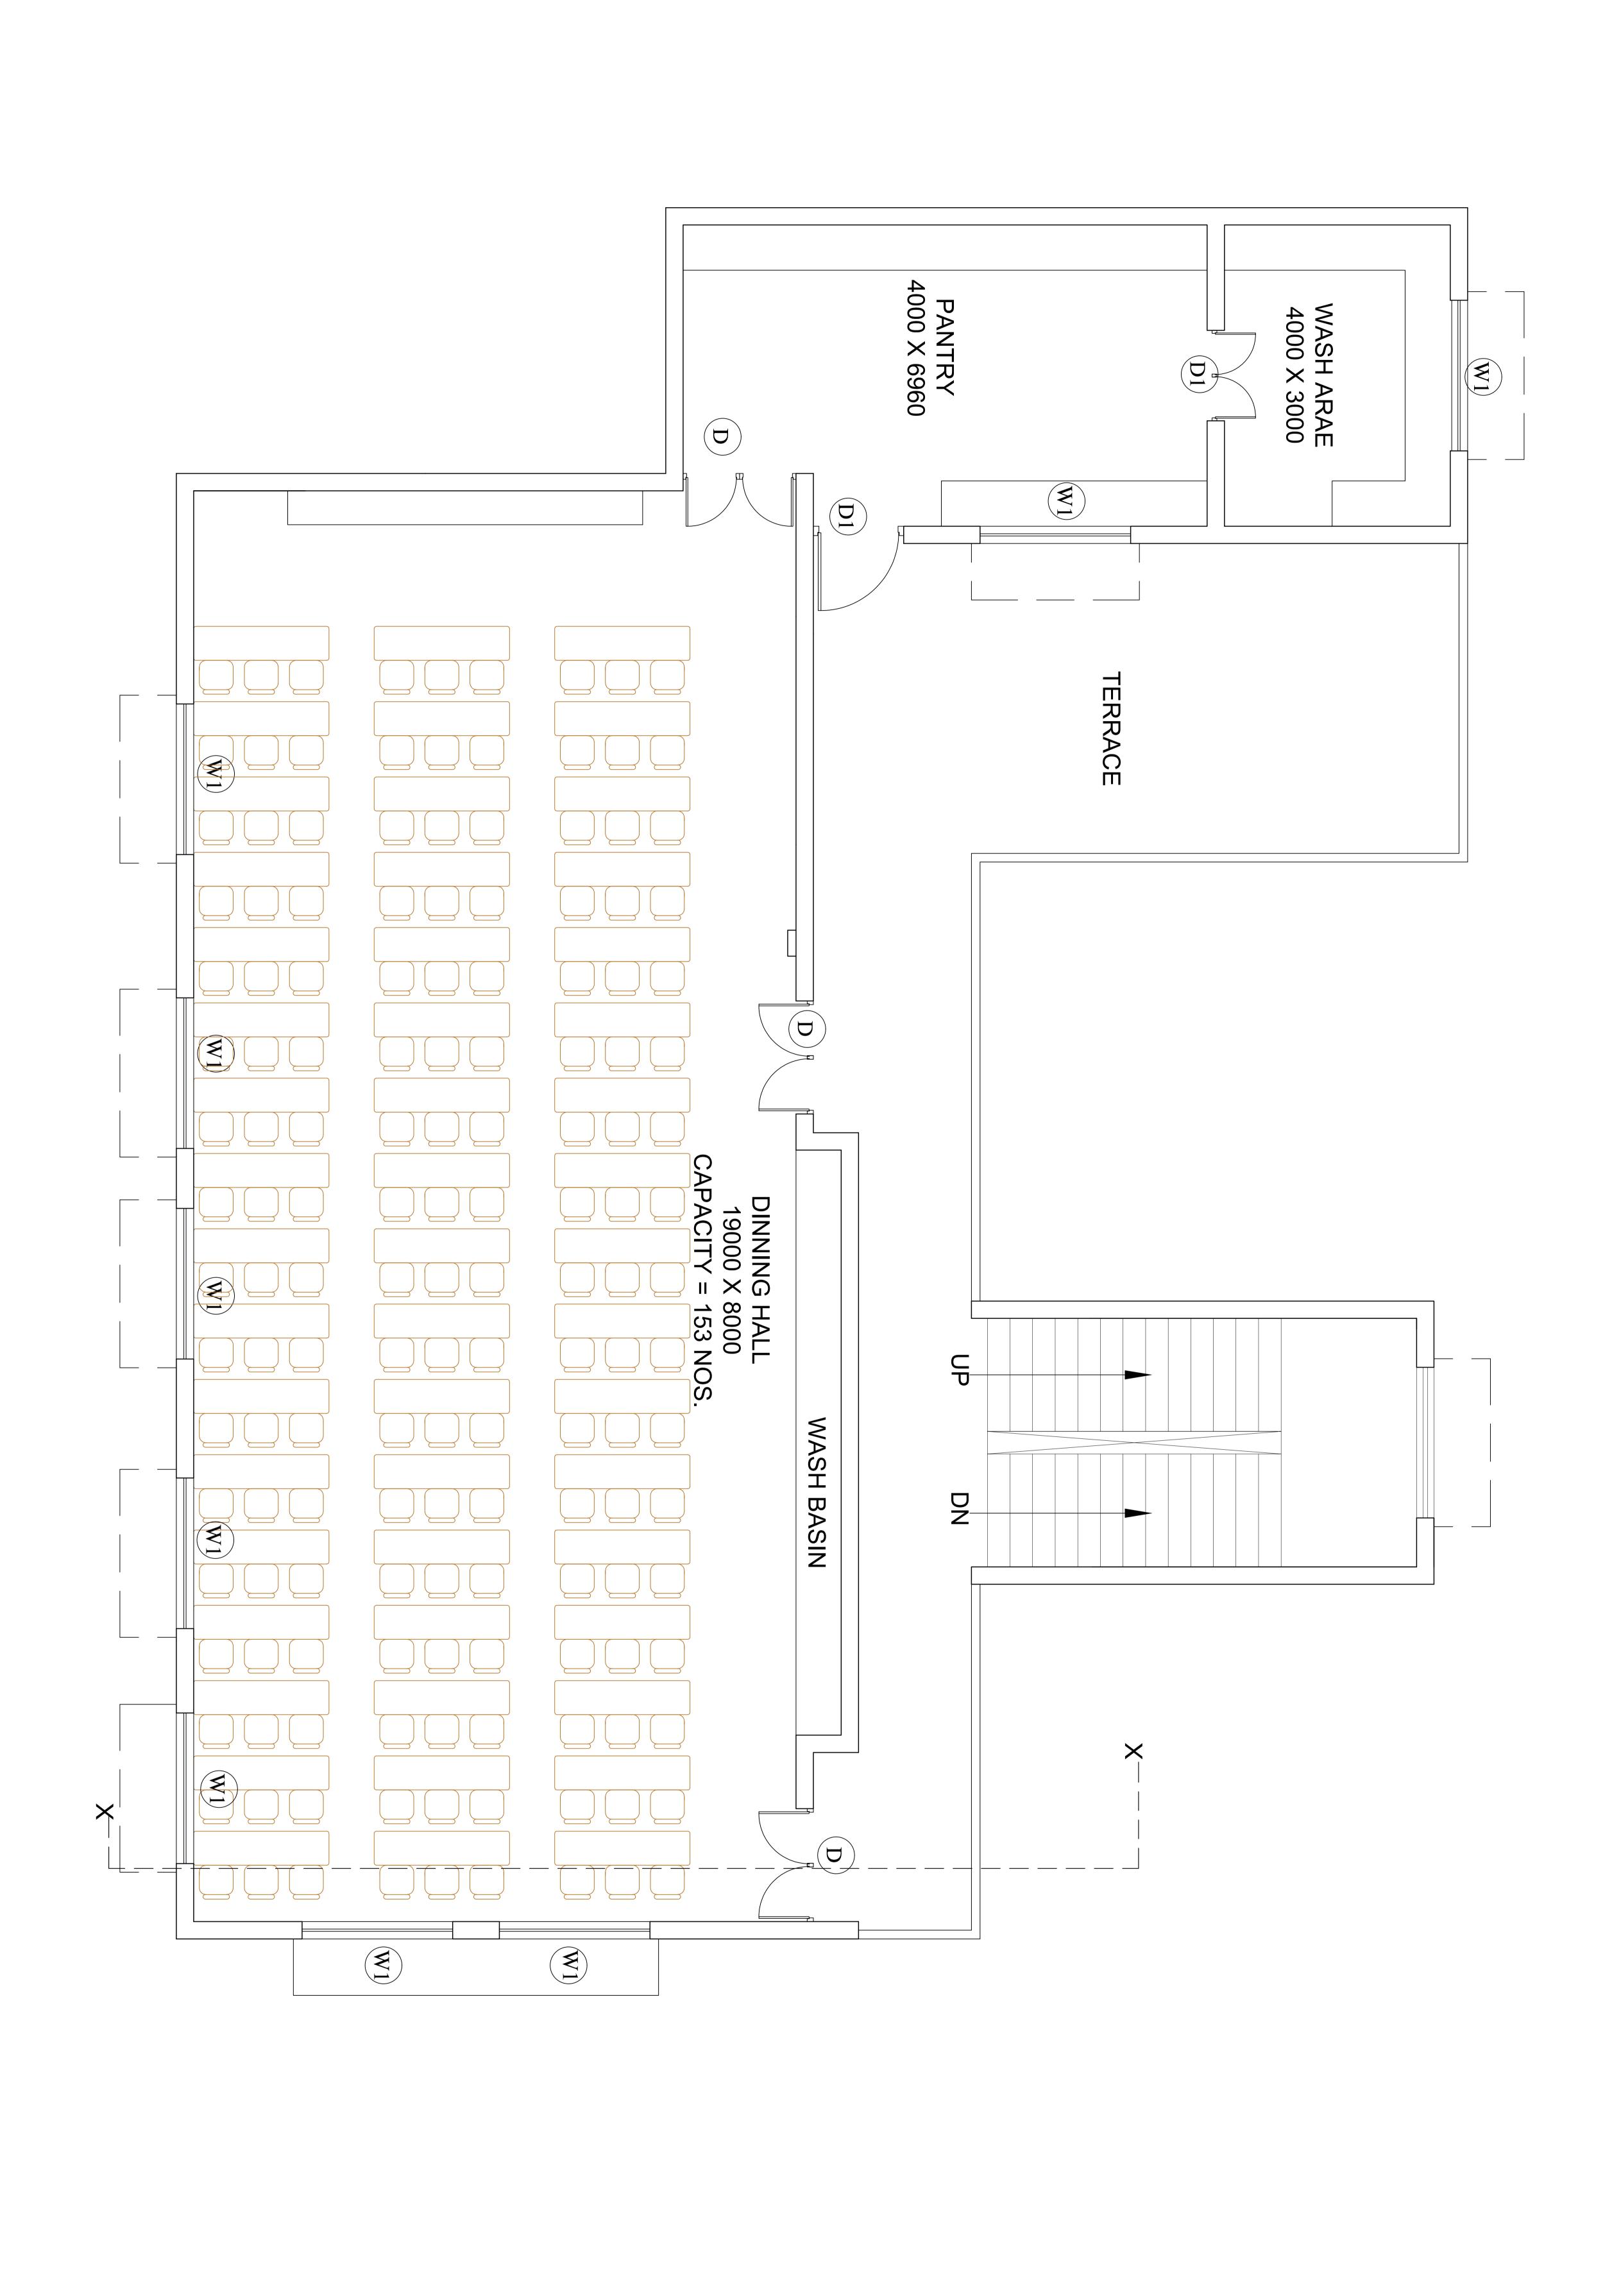

- ix) **Office cum Record Room** In the school building, a well-equipped office will be established for official purposes and record keeping. This office will also serve as the administrative office of the school, created with the objective of maintaining effective management and smooth functioning.
- x) C.C.T.V. Camera Control Security Centre As part of the security system of the entire school building, a separate control room will be established to monitor the security of approximately 1,500 students. This control centre will be equipped with modern high-definition cameras to ensure effective surveillance of the premises.
- xi) **Auditorium Hall** In the school building, a separate auditorium hall with a seating capacity of approximately 500 persons will be constructed for organizing various official programs, cultural events, and ceremonies for the students."
- xii) **Music Room** With the objective of providing education related to rhythm and melody, a separate music room will be established, where students will also be encouraged to participate in cultural activities.
- xiii) NCC Room A separate room with the objective of providing training related to discipline, personality development, leadership qualities, physical fitness, social service, and adventure activities for students will be established. This room will be fully equipped to support the NCC (National Cadet Corps) activities.
- xiv) Multi-Activity Room with Robotic Learning Centre A separate well-equipped room will be established for students to learn activities related to robotics, artificial intelligence, and automation.
- xv) Medical Room Two beds will be provided in the school's medical room. This room will also be equipped with the necessary medical equipment for first aid and emergency treatment. The medical room will be properly furnished with a stretcher, oxygen cylinder, wheelchair, medicines, and other essential items. It will be maintained to serve the needs of students in case of any health issues or emergencies. Additionally, students will receive basic health education and awareness in this facility.
- xvi) Indoor Play Area A dedicated space will be developed within the school premises for various types of indoor games, where children will be able to play safely in a well-equipped environment. This area will include games such as chess, carrom, table tennis, ludo, and other similar activities.
- xvii) Art & Craft Room An Art and Craft room will be established in the school, where students will be encouraged to express their creativity and imagination in meaningful ways. They will be trained to develop their artistic expression using pencils and colours. Along with this, they will also be able to create beautiful and useful items using various craft materials.
- xviii) **Modular Kitchen** A modular kitchen has been developed in the school to cater to approximately 1300 students from Pre-Primary to Class 8. Under the Mid-Day Meal Scheme, arrangements have been made to provide nutritious and hygienic food to these students. To ensure the preparation of meals for around 1300 students daily in a clean and safe manner, the construction of a modular kitchen, including exhaust system, dishwashing area, and fire safety, will be ensured.
- xix) **Mid-Day Meal Dining Hall** As approximately 1300 students will be served meals in the school, a well-structured dual-purpose Mid-Day Meal Dining Hall will be constructed to ensure dignified and organized dining for the students. Along with this, a multipoint handwashing unit will also be installed adjacent to the dining hall.
- xx) **Open Gym** With a focus on the health and physical development of students, an open gym will be developed in the school premises to provide physical and mental well-being support. Here, students will be able to engage in physical activities such as rope