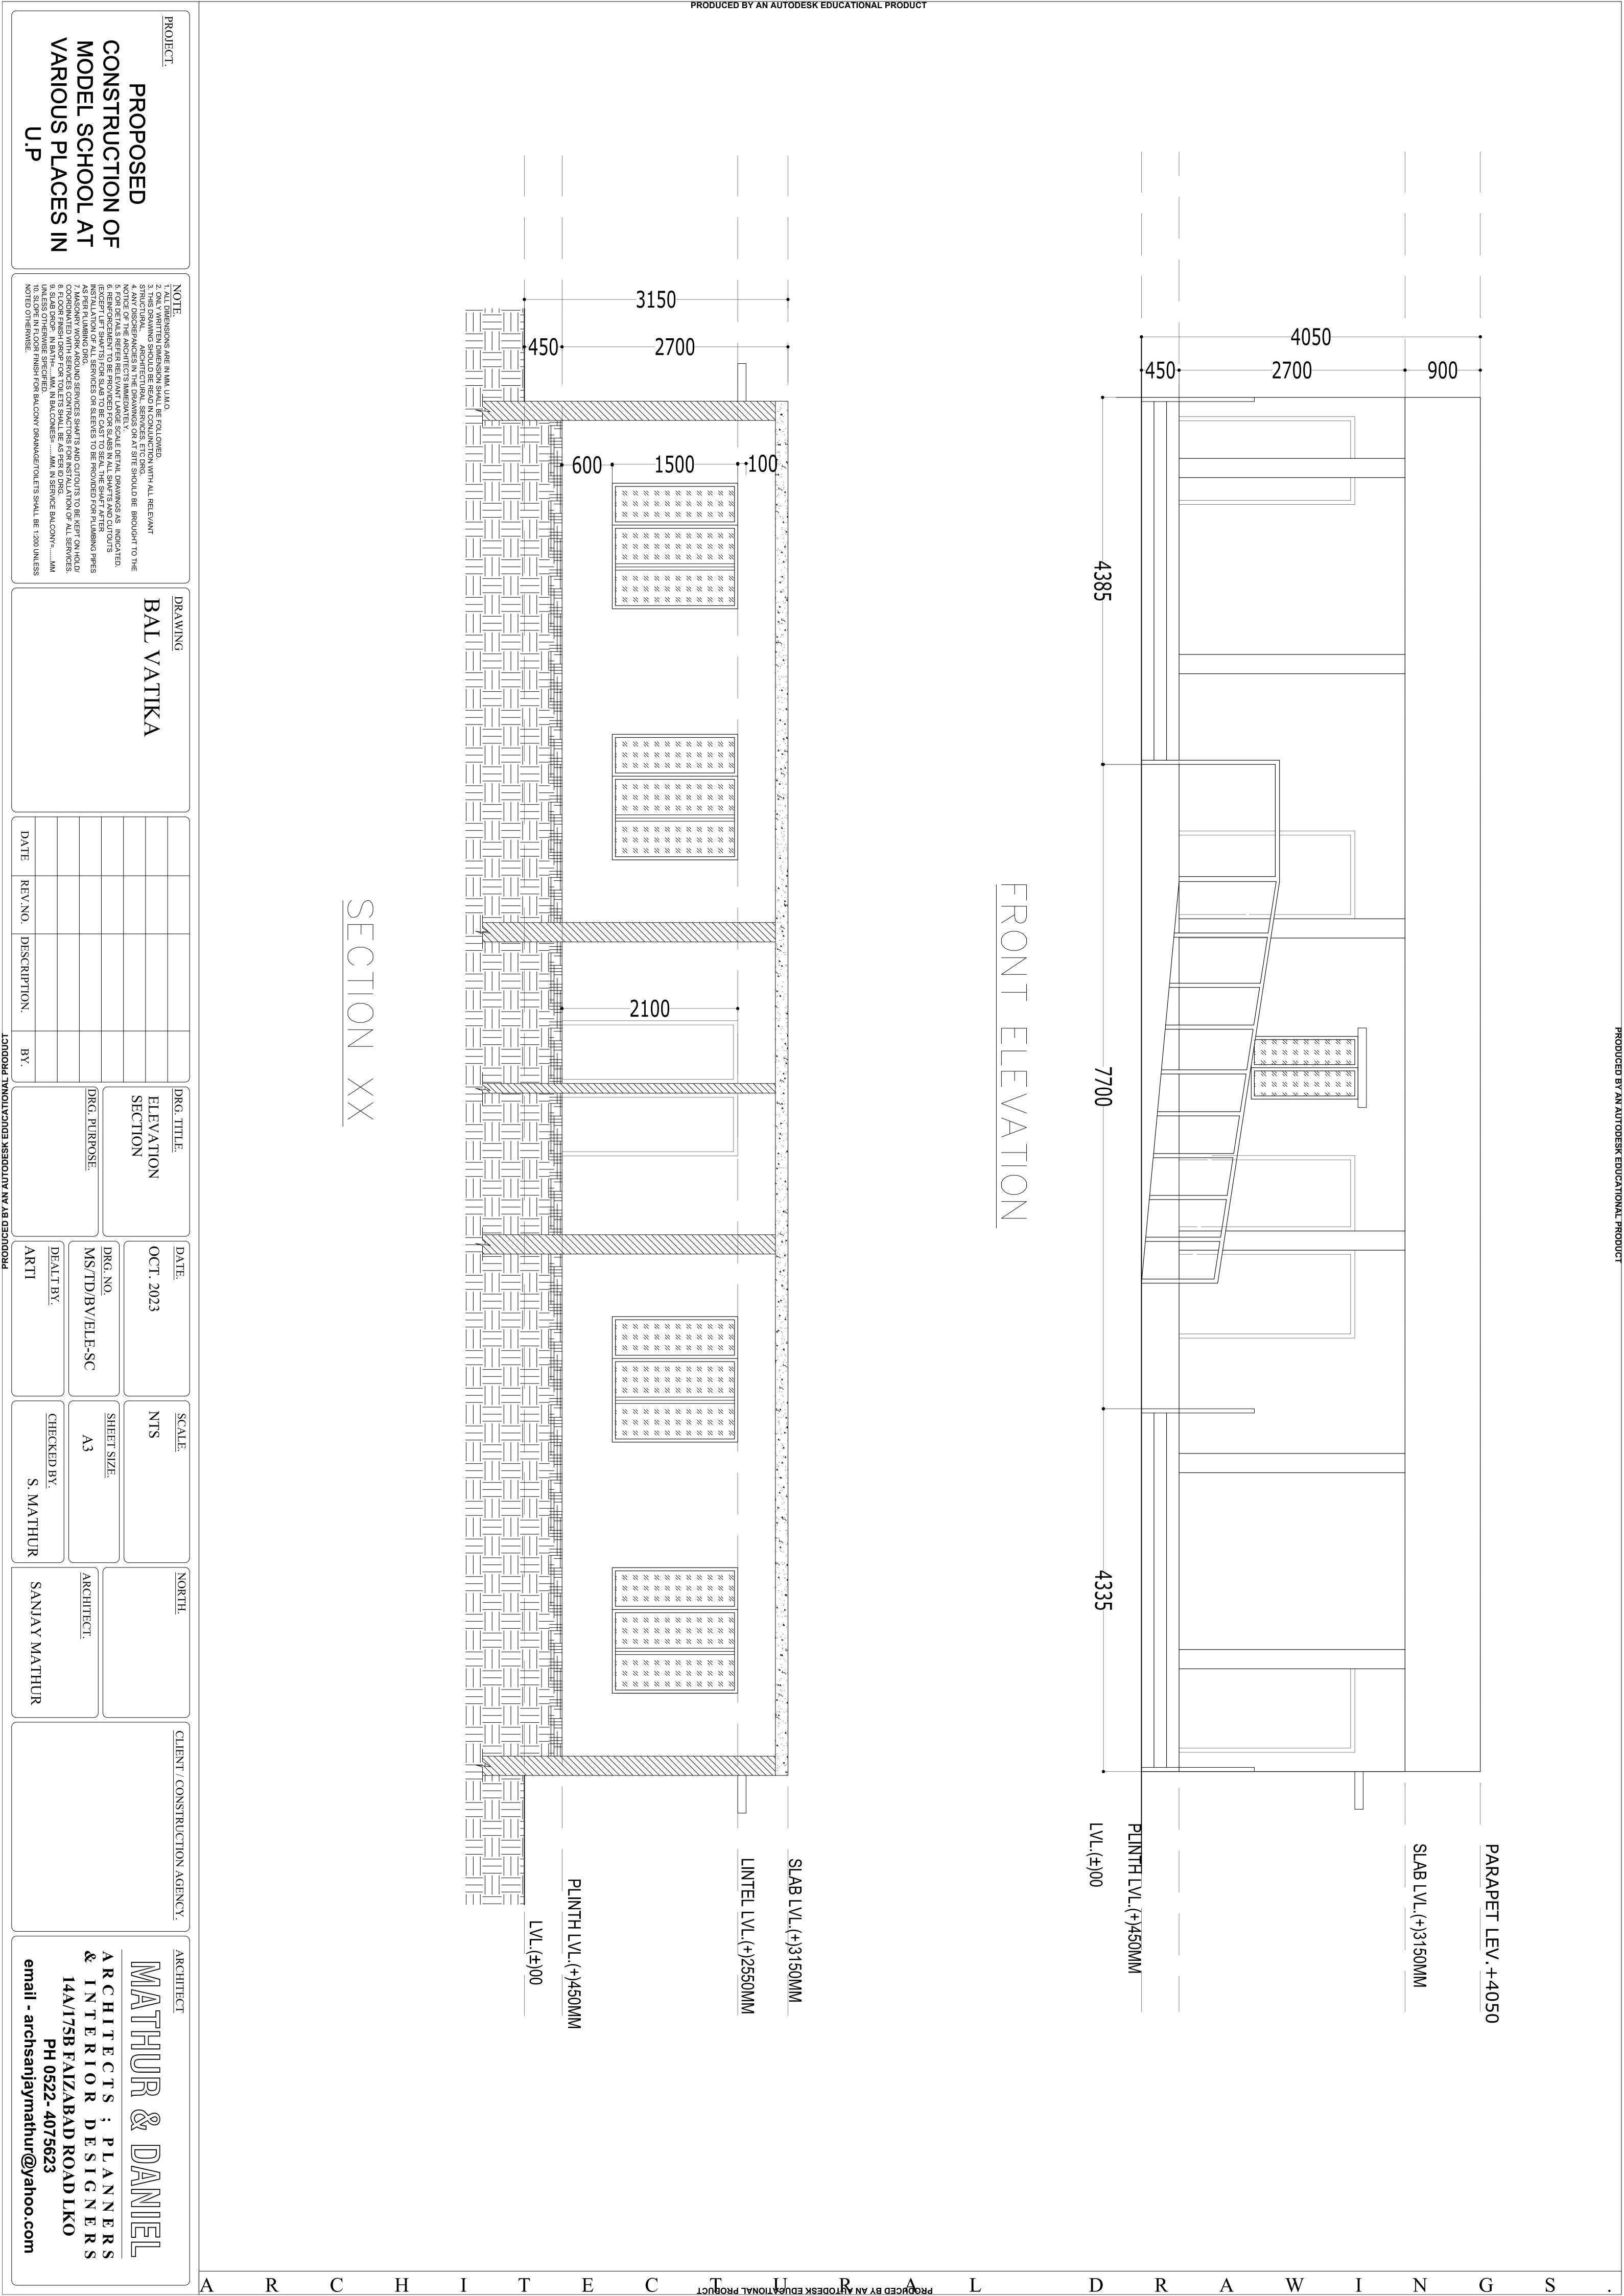

## 4) Major Features and Facilities of proposed CM Model Composite schools

- a) A school building will be constructed comprising approximately 1,500 boys and girls, with the objective of educating them in a modern educational environment across 31 classrooms.
- b) In model composite schools, classes from 01 to 12 will be operated separately in accordance with the New Education Policy–2020 and the provisions outlined under holistic education. Additionally, for Classes 11 and 12, separate classrooms will be provided for the subjects of Science, Arts, and Mathematics. Moreover, in each classroom, smart classes will be established and arrangements for digital equipment will be made to provide quality education through digital education platforms and digital learning.

- c) The following physical and modern educational facilities will also be ensured in the said school building:
  - i) A Modular Composite (Math and Science) Laboratory- will be developed with the objective of providing students from Classes 1 to 8 practical knowledge of various academic activities related to Science and Mathematics. This laboratory will enable children to effectively study subjects related to environmental, physical, and biological sciences.
  - ii) Separate Modular Laboratories for Physics, Chemistry, and Biology- will be constructed for students studying in Classes 9 to 12, with the objective of enabling them to practically understand scientific principles and theories. These laboratories will be equipped with advanced international-level facilities, providing students with ample opportunities to demonstrate their participation and enhance their practical knowledge.
  - iii) Computer Lab A computer lab equipped with 40 computer systems will be developed with the objective of providing computer-based education to junior and senior secondary students. In this lab, students will be able to easily understand computer-related education and subjects. At present, many courses are available online on computers, which students will be able to study effectively. In addition, they will be able to connect with the internet world, gain up-to-date knowledge on various subjects, and develop their own e-portfolios.
  - iv) Language Lab Solution A language lab will also be mandatorily established within the computer lab. Through this, students will be provided a dedicated space to learn English, Hindi, Sanskrit, and other regional languages such as Awadhi, Bundelkhandi, Braj, and Bhojpuri. Here, students will use audio or audio-visual materials to learn. The language lab will help students improve their pronunciation, vocabulary, grammar, and language management skills through headphones and mics. Language content will be delivered in differentiated modules, enabling students to acquire both theoretical and practical knowledge of languages in a modern and effective way.
  - v) Library with dedicated reading corner for Primary Section A well-equipped and child-friendly library will be developed for students of Classes 1 to 8, where children will be able to study books related to various moral stories and subjects along with their curriculum.
  - vi) Library with dedicated reading corner for Junior & Senior Secondary Section A library is a crucial part of academic development. To fulfill this objective, a separate library will be established for students of Classes 9 to 12, where books related to various technical subjects will be made available. The importance of libraries will be further enhanced as they support both emotional growth and knowledge enhancement. The library will also play a significant role in cultivating reading habits. It will contain well-organized collections of complete works by famous authors and poets. The library will include important books of great writers such as Tulsidas, Rahila, Kalidas, Shakespeare, Premchand, and others, as well as biographies of great thinkers and leaders like Chanakya, Karl Marx, and others. Through these books, students will be able to acquire comprehensive knowledge and experiences, which will inspire them to develop new aspirations and achieve success.
  - vii) Separate staff rooms (Ladies & Gents) for Junior & Senior Secondary Section Separate, well-furnished staff rooms will be provided for male and female teachers working in the junior and senior secondary sections, with the objective of maintaining a comfortable and appropriate environment for their activities.
  - viii) **Principal's Room** A separate room will be provided for the principal with the necessary facilities to carry out administrative responsibilities effectively.

- ix) **Office cum Record Room** In the school building, a well-equipped office will be established for official purposes and record keeping. This office will also serve as the administrative office of the school, created with the objective of maintaining effective management and smooth functioning.
- x) C.C.T.V. Camera Control Security Centre As part of the security system of the entire school building, a separate control room will be established to monitor the security of approximately 1,500 students. This control centre will be equipped with modern high-definition cameras to ensure effective surveillance of the premises.
- xi) **Auditorium Hall** In the school building, a separate auditorium hall with a seating capacity of approximately 500 persons will be constructed for organizing various official programs, cultural events, and ceremonies for the students."
- xii) **Music Room** With the objective of providing education related to rhythm and melody, a separate music room will be established, where students will also be encouraged to participate in cultural activities.
- xiii) NCC Room A separate room with the objective of providing training related to discipline, personality development, leadership qualities, physical fitness, social service, and adventure activities for students will be established. This room will be fully equipped to support the NCC (National Cadet Corps) activities.
- xiv) Multi-Activity Room with Robotic Learning Centre A separate well-equipped room will be established for students to learn activities related to robotics, artificial intelligence, and automation.
- xv) Medical Room Two beds will be provided in the school's medical room. This room will also be equipped with the necessary medical equipment for first aid and emergency treatment. The medical room will be properly furnished with a stretcher, oxygen cylinder, wheelchair, medicines, and other essential items. It will be maintained to serve the needs of students in case of any health issues or emergencies. Additionally, students will receive basic health education and awareness in this facility.
- xvi) Indoor Play Area A dedicated space will be developed within the school premises for various types of indoor games, where children will be able to play safely in a well-equipped environment. This area will include games such as chess, carrom, table tennis, ludo, and other similar activities.
- xvii) Art & Craft Room An Art and Craft room will be established in the school, where students will be encouraged to express their creativity and imagination in meaningful ways. They will be trained to develop their artistic expression using pencils and colours. Along with this, they will also be able to create beautiful and useful items using various craft materials.
- xviii) **Modular Kitchen** A modular kitchen has been developed in the school to cater to approximately 1300 students from Pre-Primary to Class 8. Under the Mid-Day Meal Scheme, arrangements have been made to provide nutritious and hygienic food to these students. To ensure the preparation of meals for around 1300 students daily in a clean and safe manner, the construction of a modular kitchen, including exhaust system, dishwashing area, and fire safety, will be ensured.
- xix) **Mid-Day Meal Dining Hall** As approximately 1300 students will be served meals in the school, a well-structured dual-purpose Mid-Day Meal Dining Hall will be constructed to ensure dignified and organized dining for the students. Along with this, a multipoint handwashing unit will also be installed adjacent to the dining hall.
- xx) **Open Gym** With a focus on the health and physical development of students, an open gym will be developed in the school premises to provide physical and mental well-being support. Here, students will be able to engage in physical activities such as rope

- climbing, tyre climbing, athletics, net climbing, and other fitness exercises through playbased engagement.
- xxi) Race Track To provide complete opportunities for students to participate in sports activities, a 500-meter race track will also be developed. Here, students will be able to practice hurdles, tower race, and other such athletic events.
- xxii) **Volleyball and Badminton Court** Along with academic learning, incorporating sports is extremely essential. Games like Volleyball, Badminton, Cricket, Kabaddi, and Football play a vital role in the overall physical development of students. In the proposed school premises, complete infrastructure for these sports will be developed.
- **xxiii)** Solar Plant and Water Conservation Unit / Rain Water Harvesting Unit –The proposed school building will help conserve resources like electricity and water, and will also provide clean air as much as possible. A proper lighting system will be ensured in each classroom through the installation of a solar plant. Additionally, a water conservation unit and a rainwater harvesting unit will also be established.
- xxiv) **R.O.** Water Purifier and Water Cooler –To ensure clean and safe drinking water for students, R.O. water purifiers will be installed at every water point, along with the provision of water coolers.
- xxv) **Divyang-Friendly Ramp with Railing** Since the proposed school building will have both ground and first floors, the entire structure will be developed with a Divyang-friendly perspective. Ramps with railings will be provided to ensure smooth and safe access for all students, including those with disabilities.
- xxvi) The proposed integrated school building will include functional and sustainable building and play areas, as well as sports and educational spaces, designed under the BALA (Building as Learning Aid) concept to serve as comprehensive teaching and learning tools.
- xxvii) For inclusive and play activities, a separate play area along with a multipurpose play court and an open green space will be developed. The green space (grass turf) will serve as a soft surface and will provide a safe area for children's group activities. Proper seating arrangements will also be provided for children's play activities.
- xxviii) Open area and entrance and other landscapes: The school also comprises of open area, wherein suitable parks, garden stone arrangement can be incorporated in the design to improve the overall look and feel. Preparation of layout plans and design concepts for landscaping of open areas within the school compound. Ensuring they must align with the overall theme and are suitable for children.
- d) Complete construction and finishing work of all rooms and spaces, including interior and exterior painting, will be carried out as per the specifications given in the Unified Building Bye-Laws and the National Building Code 2016, Part 4 and 2012, Part 5. The interior finishing will include polished flooring, wall and ceiling painting, and electrical fittings.
- e) Construction of the school building will be done with a two-story RCC framed structure, and the school will have all necessary facilities such as separate entrances and ramps for accessibility.
- f) In the school premises, landscaping, landscaping development, and plantation of trees and plants will be done.
- g) In the school area, provision of boundary walls, fencing, and security arrangements will be made to ensure safety. Existing trees and heritage trees will be protected as per requirements.
- h) Provision will be made for the development of a model inclusive school campus and inclusive education facilities such as ramps, disabled-friendly toilets, special rooms, assembly hall, and classrooms with appropriate accessibility features. These will be