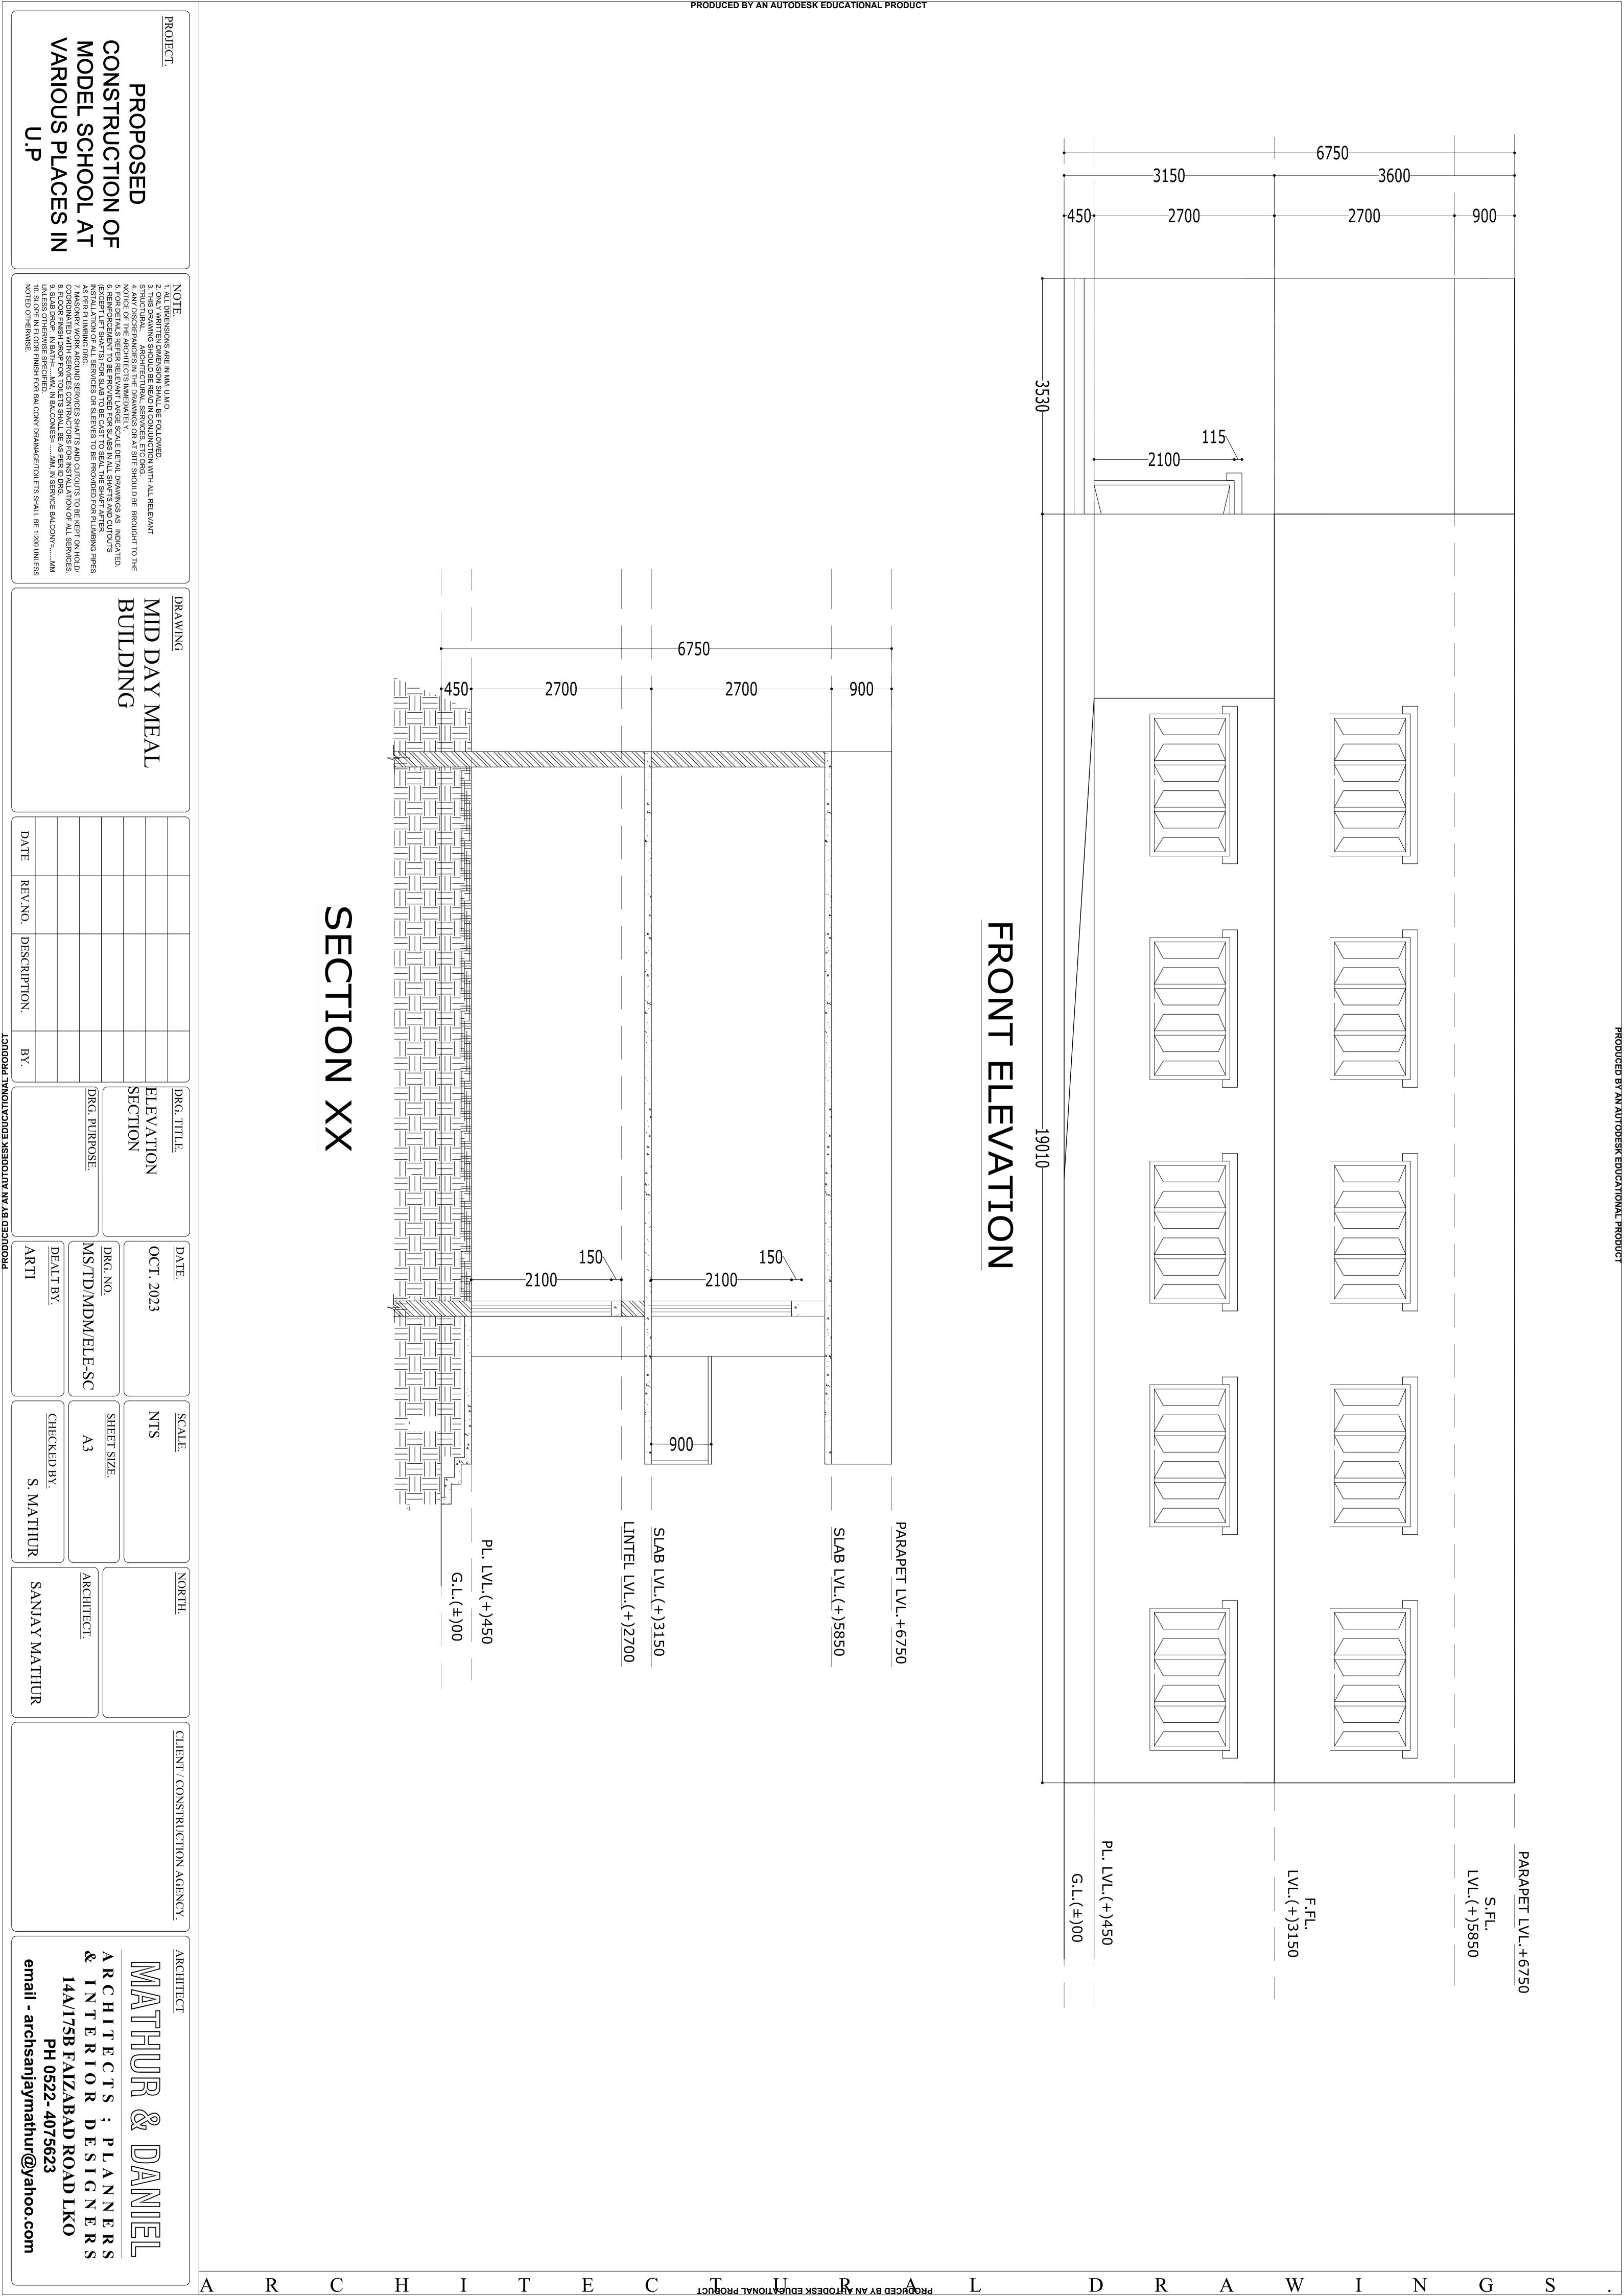

## 4) Major Features and Facilities of proposed CM Model Composite schools

- a) A school building will be constructed comprising approximately 1,500 boys and girls, with the objective of educating them in a modern educational environment across 31 classrooms.
- b) In model composite schools, classes from 01 to 12 will be operated separately in accordance with the New Education Policy–2020 and the provisions outlined under holistic education. Additionally, for Classes 11 and 12, separate classrooms will be provided for the subjects of Science, Arts, and Mathematics. Moreover, in each classroom, smart classes will be established and arrangements for digital equipment will be made to provide quality education through digital education platforms and digital learning.

- ix) **Office cum Record Room** In the school building, a well-equipped office will be established for official purposes and record keeping. This office will also serve as the administrative office of the school, created with the objective of maintaining effective management and smooth functioning.
- x) C.C.T.V. Camera Control Security Centre As part of the security system of the entire school building, a separate control room will be established to monitor the security of approximately 1,500 students. This control centre will be equipped with modern high-definition cameras to ensure effective surveillance of the premises.
- xi) **Auditorium Hall** In the school building, a separate auditorium hall with a seating capacity of approximately 500 persons will be constructed for organizing various official programs, cultural events, and ceremonies for the students."
- xii) **Music Room** With the objective of providing education related to rhythm and melody, a separate music room will be established, where students will also be encouraged to participate in cultural activities.
- xiii) NCC Room A separate room with the objective of providing training related to discipline, personality development, leadership qualities, physical fitness, social service, and adventure activities for students will be established. This room will be fully equipped to support the NCC (National Cadet Corps) activities.
- xiv) Multi-Activity Room with Robotic Learning Centre A separate well-equipped room will be established for students to learn activities related to robotics, artificial intelligence, and automation.
- xv) Medical Room Two beds will be provided in the school's medical room. This room will also be equipped with the necessary medical equipment for first aid and emergency treatment. The medical room will be properly furnished with a stretcher, oxygen cylinder, wheelchair, medicines, and other essential items. It will be maintained to serve the needs of students in case of any health issues or emergencies. Additionally, students will receive basic health education and awareness in this facility.
- xvi) Indoor Play Area A dedicated space will be developed within the school premises for various types of indoor games, where children will be able to play safely in a well-equipped environment. This area will include games such as chess, carrom, table tennis, ludo, and other similar activities.
- xvii) Art & Craft Room An Art and Craft room will be established in the school, where students will be encouraged to express their creativity and imagination in meaningful ways. They will be trained to develop their artistic expression using pencils and colours. Along with this, they will also be able to create beautiful and useful items using various craft materials.
- xviii) **Modular Kitchen** A modular kitchen has been developed in the school to cater to approximately 1300 students from Pre-Primary to Class 8. Under the Mid-Day Meal Scheme, arrangements have been made to provide nutritious and hygienic food to these students. To ensure the preparation of meals for around 1300 students daily in a clean and safe manner, the construction of a modular kitchen, including exhaust system, dishwashing area, and fire safety, will be ensured.
- xix) **Mid-Day Meal Dining Hall** As approximately 1300 students will be served meals in the school, a well-structured dual-purpose Mid-Day Meal Dining Hall will be constructed to ensure dignified and organized dining for the students. Along with this, a multipoint handwashing unit will also be installed adjacent to the dining hall.
- xx) **Open Gym** With a focus on the health and physical development of students, an open gym will be developed in the school premises to provide physical and mental well-being support. Here, students will be able to engage in physical activities such as rope